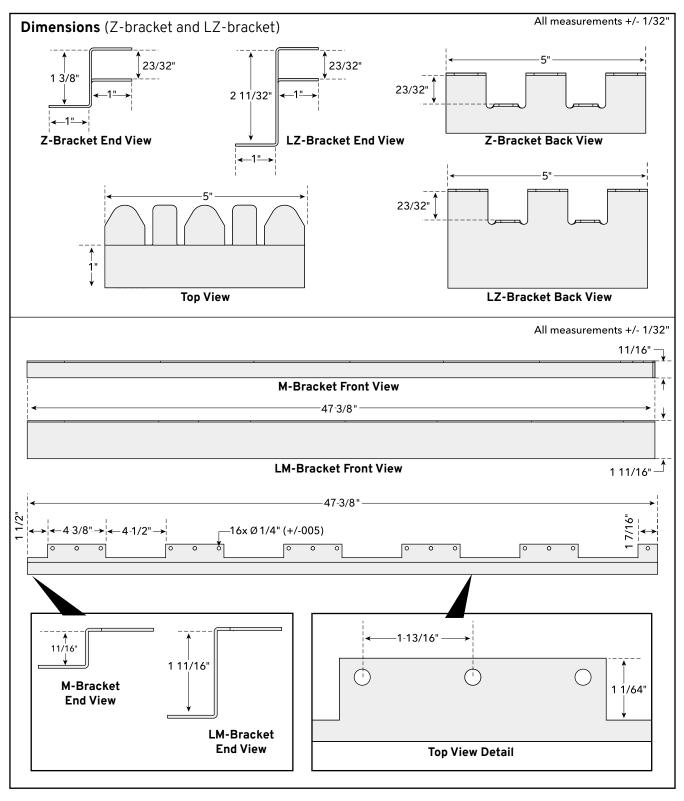

## **Installation Kit Includes**

- M bracket 47 3/8" long main bracket fastened to the top of floor joists (x3)
- Z bracket 5" long side bracket used for wall to recess and main floor to recess transitions (x18)
- LM bracket 47 3/8" long main bracket fastened to the top of the last floor joist (x1)
- LZ bracket 5" lonng side bracket used for wall to recess (x9)
- #10 2 3/4"" wood to metal self-drilling screws with wings (x40)
- #1015/8" wood to metal self-drilling screws with wings (80)