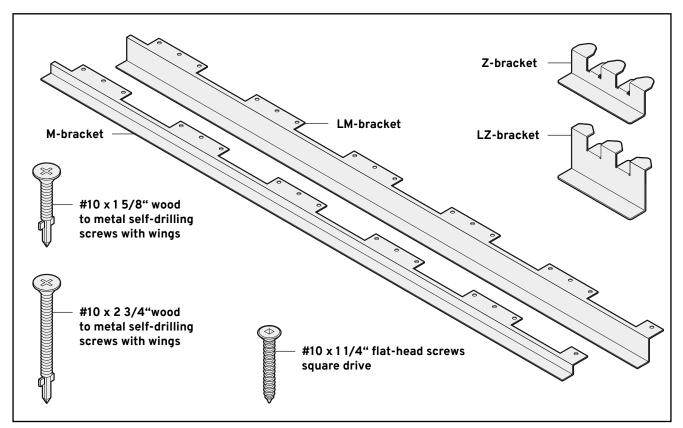

## **Installation Kit Includes**

- M bracket 47 3/8" long main bracket fastened to the top of floor joists (x3)
- Z bracket 5" long side bracket used for wall to recess and main floor to recess transitions (x18)
- LM bracket 47 3/8" long main bracket fastened to the top of the last floor joist (x1)
- LZ bracket 5" lonng side bracket used for wall to recess (x9)
- #10 2 3/4"" wood to metal self-drilling screws with wings (x40)
- #1015/8" wood to metal self-drilling screws with wings (80)