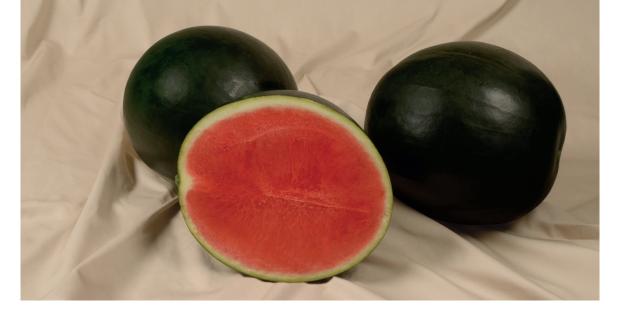

## Sweet Gem

High-yielding Sweet Gem is a new age seedless variety that produces uniform, oval fruit with a rich, classy rind.

## **FEATURES**

- Mostly 60 and 45 count seedless fruit with round shape
- Maturity tends to be slightly earlier than Imagination
- Good fruit set and excellent yield potential
- Rich, glossy dark green rind with classy appearance
- Attractive firm red flesh with small pips
- Crisp, sweet, mouth watering flavor

## **BENEFITS**

- Distinctive look and superior flavor ideal for roadside and local markets
- Unique, advanced features create opportunity for premium market pricing

| TECHNICAL DATA           |                               |
|--------------------------|-------------------------------|
| Approx. days to maturity | 79                            |
| Fruit shape              | Globe                         |
| Fruit weight (lbs)       | 13 to 16                      |
| Rind pattern             | Rich, glossy, dark green skin |
| Flesh description        | Dark red flesh                |
| Disease resistance*      | None stated                   |