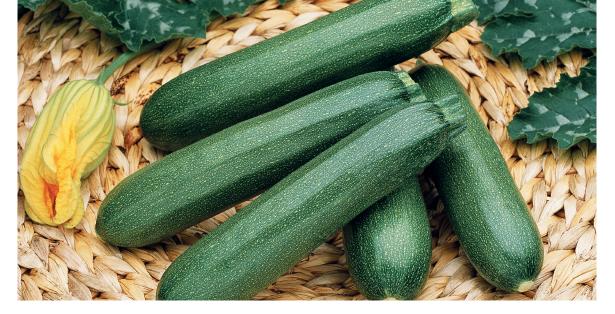

## **Payroll**

Payroll is a medium-green zucchini variety that offers very good adaptability, high yield potential and excellent fruit quality.

## **FEATURES**

- Produces medium-green fruit of excellent quality
- Upright, open plant with reduced spines
- Intermediate resistance to zucchini yellow mosaic virus, watermelon mosaic virus and powdery mildew
- Well suited for eastern summer and fall harvests
- High yield potential