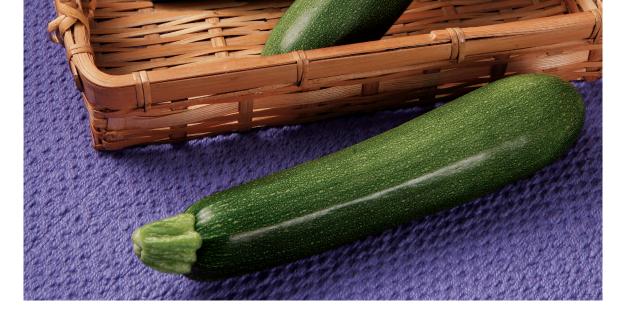

## Paycheck

Paycheck is a medium-green zucchini variety that offers very good adaptability, high yield potential and excellent fruit quality. Paycheck also has the ability to maintain shape and length in cool/cold conditions.

## **FEATURES**

- Attractive and uniform fruit with a glossy appearance
- · Upright, open plant with reduced spines
- Comparable yields to Payroll, though with an earlier harvest
- Performs well in Northeast and Midwest markets