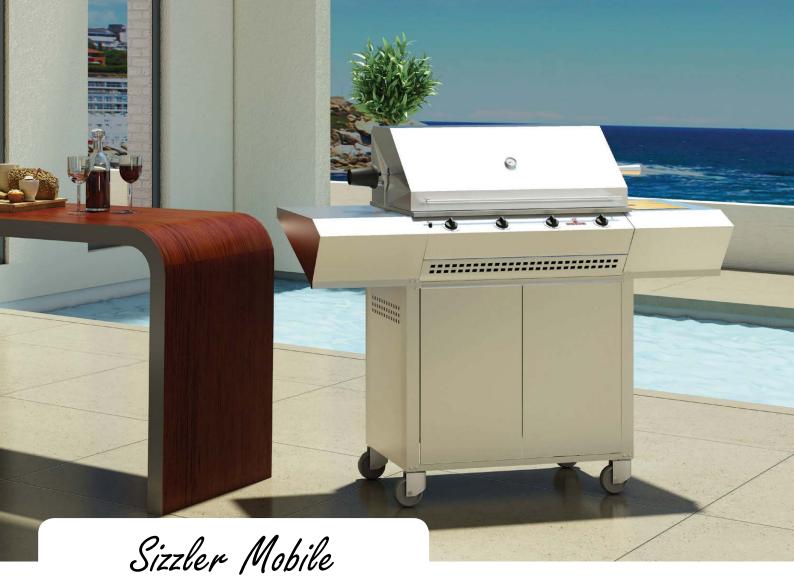

# - ACCESSORIES & UPGRADES -

The **Sizzler Mobile Braai** is a free standing Gas braai upgrade, capable of being wheeled around your Entertainment area, when you have little available space for a built-In option.

# Sizzler Mobile