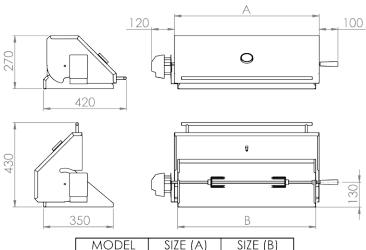

Combined, The Rotisserie & Dome's High-torque motor keeps your roast turning, whilst the Thermometer gives you peace of mind, leaving you with ample time to concentrate on your guests.

| MODEL | SIZE (A) | SIZE (B) |
|-------|----------|----------|
| 3B    | 575      | 525      |
| 4B    | 750      | 700      |
| 5B    | 975      | 925      |
| 6B    | 1150     | 1100     |