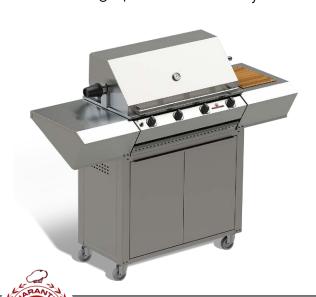

# - ACCESSORIES & UPGRADES -

The **Sizzler Mobile Braai** is a free standing Gas braai upgrade, capable of being wheeled around your Entertainment area, when you have little available space for a built-In option.

# Sizzler Mobile