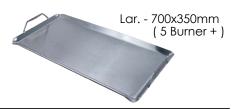

aving you with ample time to concentrate on your guests.





| MODEL | SIZE (A) | SIZE (B) |
|-------|----------|----------|
| 3B    | 575      | 525      |
| 4B    | 750      | 700      |
| 5B    | 975      | 925      |
| 6B    | 1150     | 1100     |

#### SIZZLER HYBRID ATTACHMENT

A first of its kind in South Africa, the Chad-O-Chef - Sizzler Hybrid has been designed as a modular upgrade for your new or existing Chad-O-Chef Sizzler gas braai. The removable Ember Baskets work with Gas, Wood or Charcoal! This allows you to convert your Sizzler Gas Braai into a Hybrid braai and customise it further with our extensive range of extras.

\*Only available in a 3&4-Burner option







| MODEL | SIZE (A) |
|-------|----------|
| 3B    | 575      |
| 4B    | 750      |

### STIR FRY PANS













#### **CHAD-O ENGINEERING**