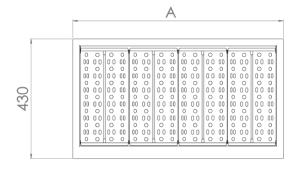

\*Only available in a 3&4-Burner option

| MODEL | SIZE (A) |
|-------|----------|
| 3B    | 575      |
| 4B    | 750      |