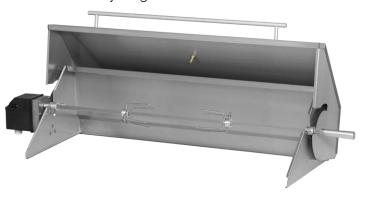

#### **ROTISSERIE & DOME**

Add the perfect Spit-Braai accessory to convert your Chad-O-Chef Braai into the ultimate flame grilled Spit-Braai experience.

The Rotisserie & Dome add extra cooking options like Roasts, Bakes and even Pizza's!

Combined, The Rotisserie & Dome's High-torque motor keeps your roast turning, whilst the Thermometer gives you peace of mind, leaving you with ample time to concentrate on your guests.

| MODEL | SIZE (A) | SIZE (B) |
|-------|----------|----------|
| 3B    | 575      | 525      |
| 4B    | 750      | 700      |
| 5B    | 975      | 925      |
| 6B    | 1150     | 1100     |