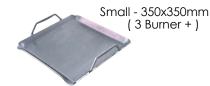

, leaving you with ample time to concentrate on your guests.





| MODEL | SIZE (A) | SIZE (B) |
|-------|----------|----------|
| 3B    | 575      | 525      |
| 4B    | 750      | 700      |
| 5B    | 975      | 925      |
| 6B    | 1150     | 1100     |

#### SIZZLER HYBRID ATTACHMENT

A first of its kind in South Africa, the Chad-O-Chef - Sizzler Hybrid has been designed as a modular upgrade for your new or existing Chad-O-Chef Sizzler gas braai. The removable Ember Baskets work with Gas, Wood or Charcoal! This allows you to convert your Sizzler Gas Braai into a Hybrid braai and customise it further with our extensive range of extras.

\*Only available in a 3&4-Burner option







| MODEL | SIZE (A) |
|-------|----------|
| 3B    | 575      |
| 4B    | 750      |

### STIR FRY PANS













#### **CHAD-O ENGINEERING**