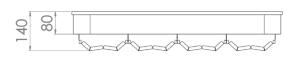

Combined, The Rotisserie & Dome's High-torque motor keeps your roast turning, whilst the Thermometer gives you peace of mind, leaving you with ample time to concentrate on your guests.

| MODEL | SIZE (A) | SIZE (B) |
|-------|----------|----------|
| 3B    | 575      | 525      |
| 4B    | 750      | 700      |
| 5B    | 975      | 925      |
| 6B    | 1150     | 1100     |