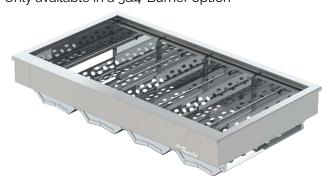

#### SIZZLER HYBRID ATTACHMENT

A first of its kind in South Africa, the Chad-O-Chef - Sizzler Hybrid has been designed as a modular upgrade for your new or existing Chad-O-Chef Sizzler gas braai. The removable Ember Baskets work with Gas, Wood or Charcoal! This allows you to convert your Sizzler Gas Braai into a Hybrid braai and customise it further with our extensive range of extras.

\*Only available in a 3&4-Burner option

| MODEL | SIZE (A) |
|-------|----------|
| 3B    | 575      |
| 4B    | 750      |