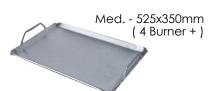

leaving you with ample time to concentrate on your guests.





| MODEL | SIZE (A) | SIZE (B) |
|-------|----------|----------|
| 3B    | 575      | 525      |
| 4B    | 750      | 700      |
| 5B    | 975      | 925      |
| 6B    | 1150     | 1100     |

#### SIZZLER HYBRID ATTACHMENT

A first of its kind in South Africa, the Chad-O-Chef - Sizzler Hybrid has been designed as a modular upgrade for your new or existing Chad-O-Chef Sizzler gas braai. The removable Ember Baskets work with Gas, Wood or Charcoal! This allows you to convert your Sizzler Gas Braai into a Hybrid braai and customise it further with our extensive range of extras.

\*Only available in a 3&4-Burner option







| MODEL | SIZE (A) |
|-------|----------|
| 3B    | 575      |
| 4B    | 750      |

### STIR FRY PANS













#### **CHAD-O ENGINEERING**