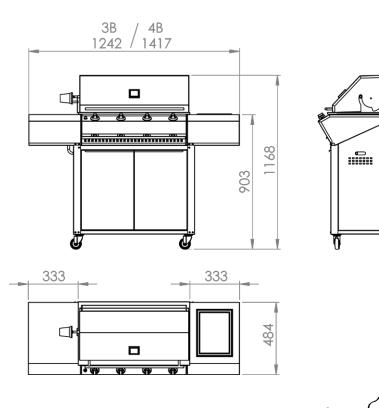

# - ACCESSORIES & UPGRADES -

The **Sizzler Mobile Braai** is a free standing Gas braai upgrade, capable of being wheeled around your Entertainment area, when you have little available space for a built-In option.

\*Available in 3&4-Burner sizes only

# Sizzler Mobile