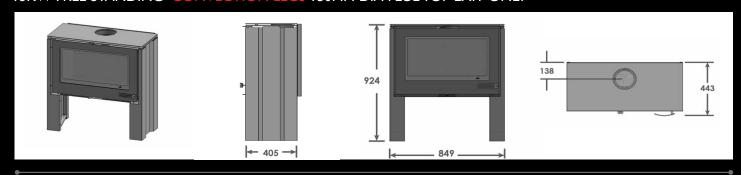

ling good visuals of the flames.
- Our stainless Steel Leg unit will come as standard with the Black Border Glass.







# 14 KW DOUBLE SIDED UNITS

Our double sided units are performing so well, we have upgraded their output to  $14 \text{ Kw} / 560 \text{ m}^3$ .

Currently available as either a New Build Unit, or as a Conversion Unit; suitable to easily convert an existing Jetmaster 700 Double Sided Universal to a high efficiency Wood Stove.

#### NEW IN MAY 2015

Our Double sided unit will be available as a Freestanding Convection Unit, that can be placed on the floor/hearth or on a log storage bin.



INFINITI 13 Kw Convection Box with Wood Storage Box

#### **13KW INSERT**

#### **150MM DIA FLUE TOP EXIT ONLY**



### 13KW FREE STANDING CONVECTION LEGS 150MM DIA FLUE TOP EXIT ONLY



## 13KW FREE STANDING CONVECTION BOX 150MM DIA FLUE TOP EXIT ONLY



# 13KW FREE STANDING CONVECTION BOX & WOOD STORAGE 150MM DIA FLUETOP EXIT ONLY



### 14KW DOUBLE SIDE FREE STANDING CONVECTION BOX 175MM DIA FLUE TOP EXIT ONLY



#### **WARRANTY**

5 Year warranty on wood stoves.
Infiniti Fires™ & Flame Dancer™ are registered trademarks.
Our designs and products are protected with patents and design applications.