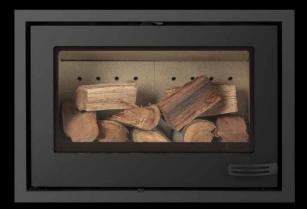

## **BLACK BORDER GLASS**

Our range of stoves (8 to 14 Kw) come as standard with clear glass.  $\,$ 

#### FROM MAY 2015:

- Black Border Glass will be available as an optional extra.
   This border will enhance the look of the unit, whilst still enabling good visuals of the flames.
- Our stainless Steel Leg unit will come as standard with the Black Border Glass.