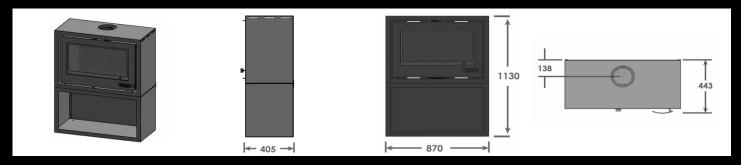

ur double sided units are performing so well, we have upgraded their output to  $14 \text{ Kw} / 560 \text{ m}^3$ .

Currently available as either a New Build Unit, or as a Conversion Unit; suitable to easily convert an existing Jetmaster 700 Double Sided Universal to a high efficiency Wood Stove.

#### NEW IN MAY 2015

Our Double sided unit will be available as a Freestanding Convection Unit, that can be placed on the floor/hearth or on a log storage bin.



INFINITI 13 Kw Convection Box with Wood Storage Box

#### **13KW INSERT**

#### **150MM DIA FLUE TOP EXIT ONLY**



### 13KW FREE STANDING CONVECTION LEGS 150MM DIA FLUE TOP EXIT ONLY



## 13KW FREE STANDING CONVECTION BOX 150MM DIA FLUE TOP EXIT ONLY



# 13KW FREE STANDING CONVECTION BOX & WOOD STORAGE 150MM DIA FLUETOP EXIT ONLY



### 14KW DOUBLE SIDE FREE STANDING CONVECTION BOX 175MM DIA FLUE TOP EXIT ONLY



#### **WARRANTY**

5 Year warranty on wood stoves.
Infiniti Fires™ & Flame Dancer™ are registered trademarks.
Our designs and products are protected with patents and design applications.