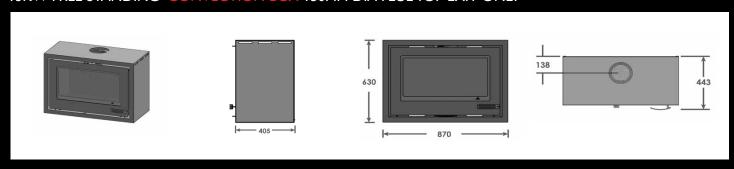

come as standard with the Black Border Glass.







# 14 KW DOUBLE SIDED UNITS

Our double sided units are performing so well, we have upgraded their output to  $14 \text{ Kw} / 560 \text{ m}^3$ .

Currently available as either a New Build Unit, or as a Conversion Unit; suitable to easily convert an existing Jetmaster 700 Double Sided Universal to a high efficiency Wood Stove.

#### NEW IN MAY 2015

Our Double sided unit will be available as a Freestanding Convection Unit, that can be placed on the floor/hearth or on a log storage bin.



INFINITI 13 Kw Convection Box with Wood Storage Box

#### **13KW INSERT**

#### **150MM DIA FLUE TOP EXIT ONLY**



### 13KW FREE STANDING CONVECTION LEGS 150MM DIA FLUE TOP EXIT ONLY



## 13KW FREE STANDING CONVECTION BOX 150MM DIA FLUE TOP EXIT ONLY



# 13KW FREE STANDING CONVECTION BOX & WOOD STORAGE 150MM DIA FLUETOP EXIT ONLY



### 14KW DOUBLE SIDE FREE STANDING CONVECTION BOX 175MM DIA FLUE TOP EXIT ONLY



#### **WARRANTY**

5 Year warranty on wood stoves.
Infiniti Fires™ & Flame Dancer™ are registered trademarks.
Our designs and products are protected with patents and design applications.