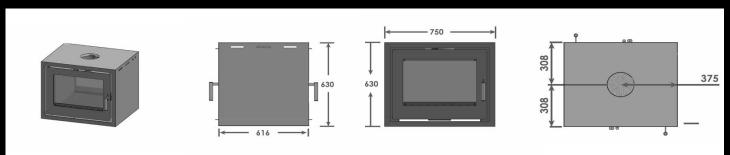

### 13KW FREE STANDING CONVECTION LEGS 150MM DIA FLUE TOP EXIT ONLY

## 13KW FREE STANDING CONVECTION BOX 150MM DIA FLUE TOP EXIT ONLY