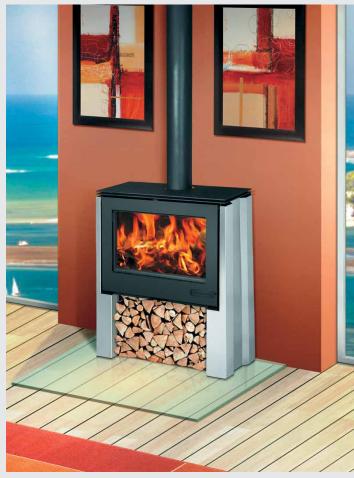

e in handle position to keep it cooler.
- Fully imported vermiculite jacket giving a higher temperature combustion, excellent heat transfer and long life on the jacket.
- Heating capacity of 13 Kw/520 m<sup>3</sup>.

The unit is available as:

- Built In Insert.
- Freestanding Convection Box, can be positioned on a floor/ hearth, or on our optional Wood Storage Bin.
- Leg option with either Black or Stainless Steel Legs.

## **BLACK BORDER GLASS**



Our range of stoves (8 to 14 Kw) come as standard with clear glass.  $\,$ 

#### FROM MAY 2015:

- Black Border Glass will be available as an optional extra.
   This border will enhance the look of the unit, whilst still enabling good visuals of the flames.
- Our stainless Steel Leg unit will come as standard with the Black Border Glass.







# 14 KW DOUBLE SIDED UNITS

Our double sided units are performing so well, we have upgraded their output to  $14 \text{ Kw} / 560 \text{ m}^3$ .

Currently available as either a New Build Unit, or as a Conversion Unit; suitable to easily convert an existing Jetmaster 700 Double Sided Universal to a high efficiency Wood Stove.

#### NEW IN MAY 2015

Our Double sided unit will be available as a Freestanding Convection Unit, that can be placed on the floor/hearth or on a log storage bin.



INFINITI 13 Kw Convection Box with Wood Storage Box

#### **13KW INSERT**

#### **150MM DIA FLUE TOP EXIT ONLY**



### 13KW FREE STANDING CONVECTION LEGS 150MM DIA FLUE TOP EXIT ONLY



## 13KW FREE STANDING CONVECTION BOX 150MM DIA FLUE TOP EXIT ONLY



# 13KW FREE STANDING CONVECTION BOX & WOOD STORAG