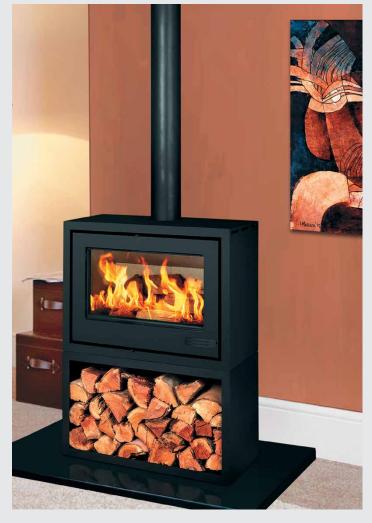

#### NEW IN MAY 2015

Our Double sided unit will be available as a Freestanding Convection Unit, that can be placed on the floor/hearth or on a log storage bin.

INFINITI 13 Kw Convection Box with Wood Storage Box