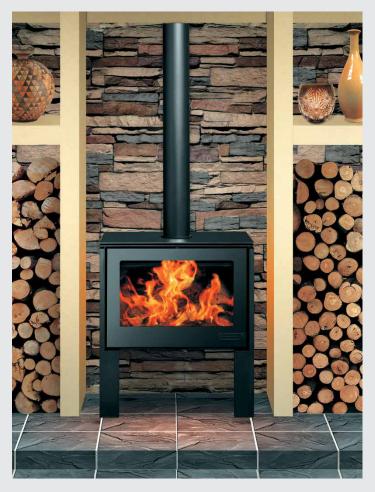

The unit is available as:

- Built In Insert.
- Freestanding Convection Box, can be positioned on a floor/ hearth, or on our optional Wood Storage Bin.
- Leg option with either Black or Stainless Steel Legs.

### 13KW FREE STANDING CONVECTION LEGS 150MM DIA FLUE TOP EXIT ONLY