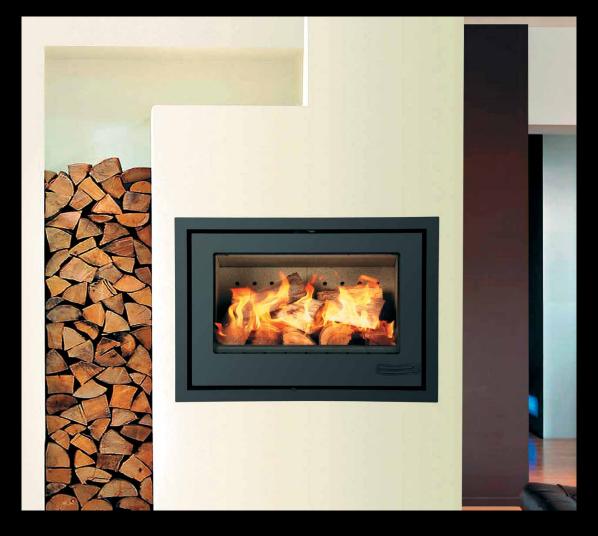

### 13 KW RANGE

Infiniti Fires has replaced its 12 Kw range of Freestanding and Insert Units with a revised look 13 Kw unit.

Advantages of the new unit are:

- Larger firebox enabling more wood to be burnt.
- 20 % larger window area for enhanced view of the flames and better heat transfer.
- Change in handle position to keep it cooler.
- Fully imported vermiculite jacket giving a higher temperature combustion, excellent heat transfer and long life on the jacket.
- Heating capacity of 13 Kw/520 m<sup>3</sup>.

The unit is available as:

- Built In Insert.
- Freestanding Convection Box, can be positioned on a floor/ hearth, or on our optional Wood Storage Bin.
- Leg option with either Black or Stainless Steel Legs.

#### **13KW INSERT**