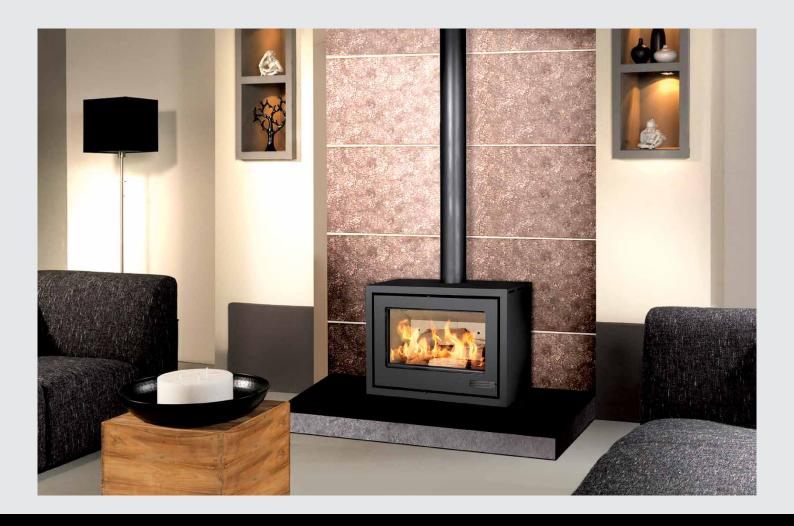

# 14 KW DOUBLE SIDED UNITS

Our double sided units are performing so well, we have upgraded their output to  $14 \text{ Kw} / 560 \text{ m}^3$ .

Currently available as either a New Build Unit, or as a Conversion Unit; suitable to easily convert an existing Jetmaster 700 Double Sided Universal to a high efficiency Wood Stove.

#### NEW IN MAY 2015

Our Double sided unit will be available as a Freestanding Convection Unit, that can be placed on the floor/hearth or on a log storage bin.

INFINITI 13 Kw Convection Box with Wood Storage Box

### 14KW DOUBLE SIDE FREE STANDING CONVECTION BOX 175MM DIA FLUE TOP EXIT ONLY