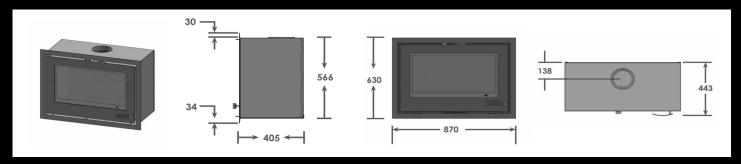

ra.
   This border will enhance the look of the unit, whilst still enabling good visuals of the flames.
- Our stainless Steel Leg unit will come as standard with the Black Border Glass.







# 14 KW DOUBLE SIDED UNITS

Our double sided units are performing so well, we have upgraded their output to  $14 \text{ Kw} / 560 \text{ m}^3$ .

Currently available as either a New Build Unit, or as a Conversion Unit; suitable to easily convert an existing Jetmaster 700 Double Sided Universal to a high efficiency Wood Stove.

#### NEW IN MAY 2015

Our Double sided unit will be available as a Freestanding Convection Unit, that can be placed on the floor/hearth or on a log storage bin.



INFINITI 13 Kw Convection Box with Wood Storage Box

#### **13KW INSERT**

#### **150MM DIA FLUE TOP EXIT ONLY**



### 13KW FREE STANDING CONVECTION LEGS 150MM DIA FLUE TOP EXIT ONLY



## 13KW FREE STANDING CONVECTION BOX 150MM DIA FLUE TOP EXIT ONLY



# 13KW FREE STANDING CONVECTION BOX & WOOD STORAGE 150MM DIA FLUETOP EXIT ONLY



### 14KW DOUBLE SIDE FREE STANDING CONVECTION BOX 175MM DIA FLUE TOP EXIT ONLY



#### **WARRANTY**

5 Year warranty on wood stoves.
Infiniti Fires™ & Flame Dancer™ are registered trademarks.
Our designs and products are protected with patents and design applications.