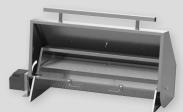

## - FREE STANDING BRAAI -

A first of its kind in South Africa, the Chad-O-Chef Hybrid Braai offers a 4-in-1 cooking experience, combining state of the art Gas burner design with a revolutionary Ember Drawer system.

The Hybrid Braai's Ember drawer allows one the option of wood, charcoal, gas or smoker chips to add that one of a kind bushveld flavour to any braai experience.

Once fired up, the Gas burners ignite wood and charcoal with-in minutes, meaning you don't have to wait as long before you can dig into that juicy steak.

## INSTALLATION INSTRUCTIONS

The Hybrid Braai is a free standing unit, designed to be built into a cabinet. The cabinet housing the Hybrid Braai should still be lined with a fire retardant material before installation.