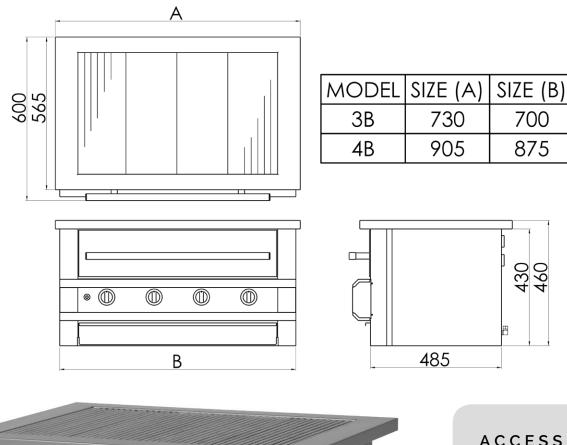

- Available in 3 & 4 Burner Sizes
- LP Gas / Natural Gas Options
- Inland grade / Coastal Grade Stainless Steel
- Various Accessories
  available

SAFETY, STYLE & QUALITY THAT LASTS

ASTS CHAD-O-CH Lifestyle products Hybrid Braai

## INSTALLATION INSTRUCTIONS

The Hybrid Braai is a free standing unit, designed to be built into a cabinet. The cabinet housing the Hybrid Braai should still be lined with a fire retardant material before installation.

Take care to ensure your permanent Gas Installation is fitted with Copper Piping for a minimum of 1 meter leading to the inlet of the Hybrid Braai to ensure compliance with South African law.

\*Please ensure you use a certified Gas Installer.