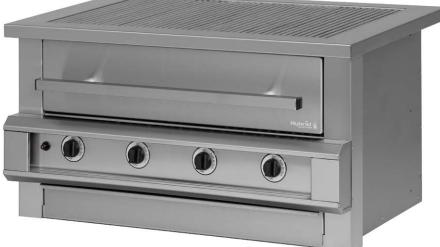

## - FREE STANDING BRAAI -

A first of its kind in South Africa, the Chad-O-Chef Hybrid Braai offers a 4-in-1 cooking experience, combining state of the art Gas burner design with a revolutionary Ember Drawer system.

The Hybrid Braai's Ember drawer allows one the option of wood, charcoal, gas or smoker chips to add that one of a kind bushveld flavour to any braai experience.

Once fired up, the Gas burners ignite wood and charcoal with-in minutes, meaning you don't have to wait as long before you can dig into that juicy steak.