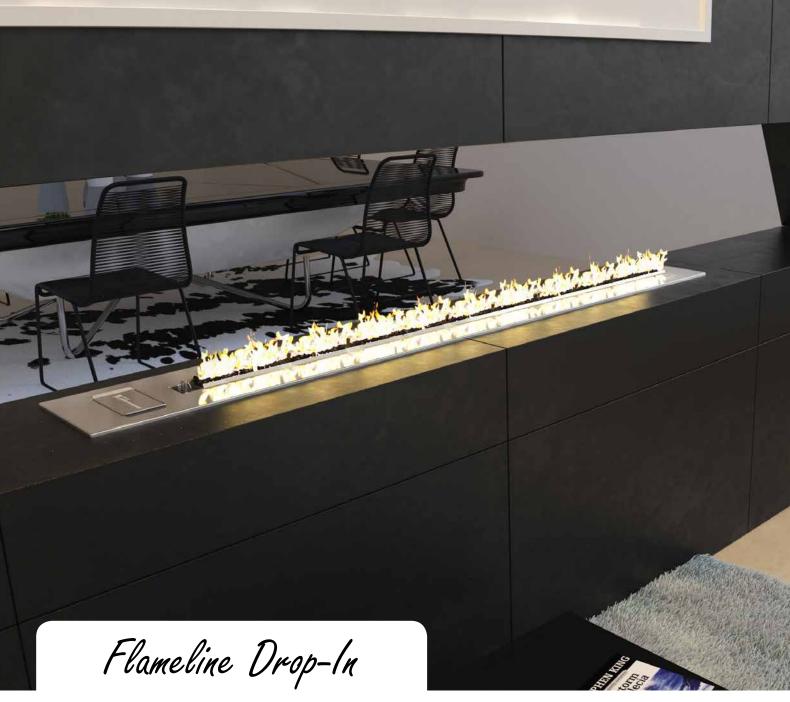

- VFSL 800-1600 -

The Flameline Drop-In Fireplace features an elegant & minimalistic, fully Stainless Steel form factor. Embracing Avant-Garde styling found in modern homes.

Leading aesthetics is accompanied by a brand new burner design, aimed at lowering Gas consumption and improving heat output.

Available in three sizes for medium to large open-plan spaces, the Flameline Drop-In fire-place comfortably heats up 70m<sup>2</sup>, 147m<sup>2</sup> and 181m<sup>2</sup> spaces respectively.

## Flameline Drop-In - VFSL 800-1600 -