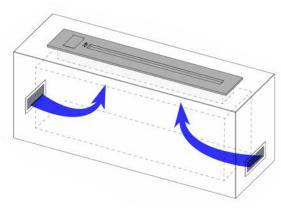

## INSTALLATION INSTRUCTIONS

The Flameline Drop-In Fireplace is designed to drop into an island style setting and is not suitable to be installed against a wall.

The cut out made in the structures surface needs to be made in a non-combustible material (e.g. cement), with the appropriate amount of cross flowing ventilation available into the box housing the Drop-In Fireplace, as depicted below.

The Chad-O-Chef - Drop-In Fireplace requires sufficient Ventilation in order to function correctly.

Inadequate oxygen supply to the unit will affect the clean burning nature of the fireplace and further, cause the ODS safety System to cut out the gas supply to the unit completely.