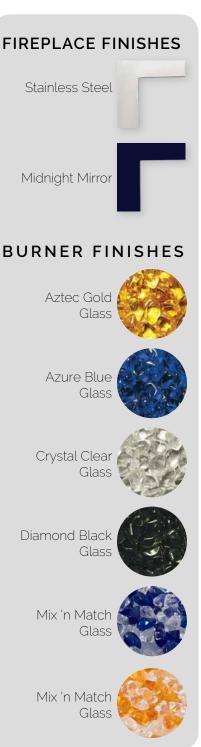

- VFSL 800-1600 -

The Flameline Drop-In Fireplace features an elegant & minimalistic, fully Stainless Steel form factor. Embracing Avant-Garde styling found in modern homes.

Leading aesthetics is accompanied by a brand new burner design, aimed at lowering Gas consumption and improving heat output.

## Flameline Drop-In - VFSL 800-1600 -