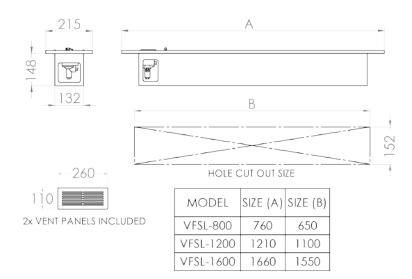

## **SPECIFICATIONS**

| Model<br>Cas type              | <b>VFSL800</b><br>LPG or Nat. | <b>VFSL1200</b><br>LPG or Nat. | VFSL1600<br>LPG or Nat. |
|--------------------------------|-------------------------------|--------------------------------|-------------------------|
| Gas type<br>Operating pressure | 2,8 kPa                       | 2,8 kPa                        | 2,8 kPa                 |
| Min. Regulator size            | 2 kg/hr                       | 2 kg/hr                        | 2 kg/hr                 |
| Gas consumption                |                               |                                |                         |
| (Max.)                         | 0.42 kg/hr                    | 0.88 kg/hr                     | 1.08 kg/hr              |
| mJ input (Max.)                | 21 mJ/hr                      | 44 mJ/hr                       | 54 mJ/hr                |
| kW input (Max.)                | 5.8 kW/hr                     | 12.2 kW/hr                     | 15 kW/hr                |
| Gas inlet conn.                | Ø8mm comp.                    | Ø8mm comp.                     | Ø8mm comp.              |
| Ignition                       | Piezo Spark                   | Piezo Spark                    | Piezo Spark             |
| Oxygen Depletion               |                               |                                |                         |
| System (ODS)                   | min 18.5% O2                  | min 18.5% O2                   | min 18.5% O2            |
| Coals                          | N/A                           | N/A                            | N/A                     |
| Pebbles                        | N/A                           | N/A                            | N/A                     |
| Min. Room size                 | 57m³                          | 119m³                          | 146m³                   |
| Max. Room size                 | 233m³ (70m²)                  | 489m³ (147m²)                  | 598m³ (181m²)           |