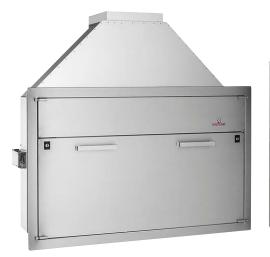

## - BUILT-IN-BRAAIS -

The Chad-O-Chef Entertainer built-in-braai is the ideal catering solution for any entertainment area.

An elegant stainless steel housing provides the perfect setting for your Chad-O-Chef gas grill.

While you're cooking, the Entertainer's bottom door doubles as a convenient work surface, as you sizzle up a storm.

- Available in 4, 5 & 6 Burner
- LP Gas / Natural Gas options available
- Inland grade / Coastal Grade
- Forced Draught or Natural Draught Extraction options
- Warmer Grid or Rotisserie Option
- Lightfitting Standard (All Units)

The Forced Draught option requires the addition of extractor components to ensure the removal of smoke from the Braai and is nescessary where there is no space for a traditional chimney. \* Please see our website, for more info on Extractor components.