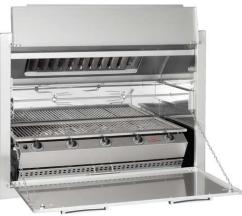

## - BUILT-IN-BRAAIS -

The Chad-O-Chef Entertainer built-in-braai is the ideal catering solution for any entertainment area.

An elegant stainless steel housing provides the perfect setting for your Chad-O-Chef gas grill.

Accompanied by our Sizzler gas braai, the Entertainer built-inbraai has ample room to braai up to two large steaks per burner, and the ability to add even more cooking options by adding our commercial strength Rotisserie Spit option.

While you're cooking, the Entertainer's bottom door doubles as a convenient work surface, as you sizzle up a storm.

- Available in 4, 5 & 6 Burner
- LP Gas / Natural Gas options available
- Inland grade / Coastal Grade
- Forced Draught or Natural Draught Extraction options
- Warmer Grid or Rotisserie Option
- Lightfitting Standard (All Units)