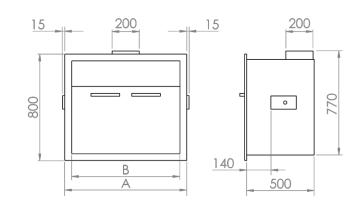

#### FORCED DRAUGHT

| Model | А    | В    |  |  |  |
|-------|------|------|--|--|--|
| 4B    | 900  | 800  |  |  |  |
| 5B    | 1075 | 975  |  |  |  |
| 6B    | 1250 | 1150 |  |  |  |

# INSTALLATION INSTRUCTIONS

The Entertainer Built-In-Braai is designed to be bricked into place once set ontop of load bearing lintels. The lintels should be set at a height of 800-900mm (depending on your preferred height)