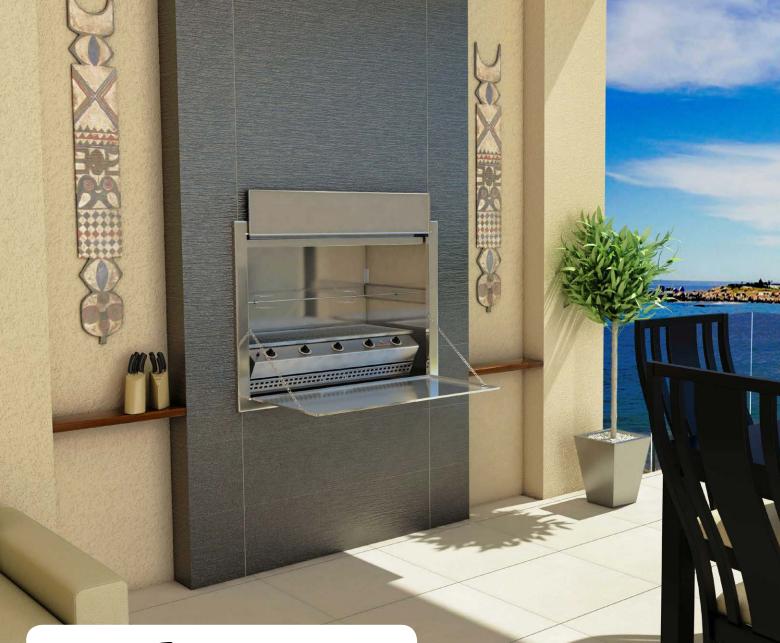

Entertainer

## - BUILT-IN-BRAAIS -

The Chad-O-Chef Entertainer built-in-braai is the ideal catering solution for any entertainment area.

An elegant stainless steel housing provides the perfect setting for your Chad-O-Chef gas grill.

Accompanied by our Sizzler gas braai, the Entertainer built-inbraai has ample room to braai up to two large steaks per burner, and the ability to add even more cooking options by adding our commercial strength Rotisserie Spit option.

While you're cooking, the Entertainer's bottom door doubles as a convenient work surface, as you sizzle up a storm.

- Available in 4, 5 & 6 Burner
- LP Gas / Natural Gas options available
- Inland grade / Coastal Grade
- Forced Draught or Natural Draught Extraction options
- Warmer Grid or Rotisserie Option
- Lightfitting Standard (All Units)