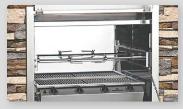

Accompanied by our Sizzler gas braai, the Entertainer built-inbraai has ample room to braai up to two large steaks per burner, and the ability to add even more cooking options by adding our commercial strength Rotisserie Spit option.

Rotisserie Kit