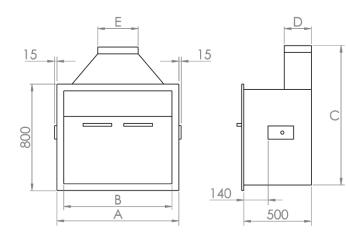

### NATURAL DRAUGHT

| Model | А    | В    | С    | D   | E   |
|-------|------|------|------|-----|-----|
| 4B    | 900  | 800  | 1050 | 200 | 300 |
| 5B    | 1075 | 975  | 1050 | 200 | 400 |
| 6B    | 1250 | 1150 | 1170 | 330 | 330 |

# INSTALLATION INSTRUCTIONS

The Entertainer Built-In-Braai is designed to be bricked into place once set ontop of load bearing lintels. The lintels should be set at a height of 800-900mm (depending on your preferred height)