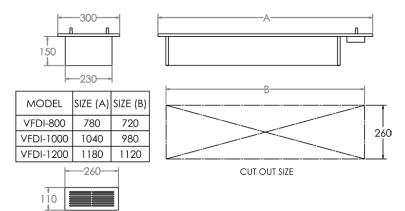

# INSTALLATION INSTRUCTIONS

 $399m^3(108m^2)$ 

97m<sup>3</sup>

The Drop-In Fireplace is designed to drop into a hole cut out of a surface (e.g. a kitchen work surface).

The hole in the surface needs to be made in a non-combustible material (e.g. cement), with the appropriate amount of cross flowing ventilation available into the box housing the Drop-In Fireplace, as depicted below.

## SPECIFICATIONS

Model Gas type Operating pressure 2,8 kPa Min. Regulator size Gas consumption (Max.) *mJ input (Max.) kW input (Max.)* Gas inlet connection Ø8mm comp. Ignition Oxygen Depletion System (ODS) Coals Pebbles Min. Room size Max. Room size

VFD1800 LPG or Nat. 2 kg/hr 0.64 kg/hr 36 mJ/hr 9 kW/hr Piezo Spark min 18.5% O2 14 12

### VFDI1000 LPG or Nat. 2.8 kPa 2 kg/hr

0.75 kg/hr 37.5 mJ/hr 10.6 kW/hr Ø8mm comp. Piezo Spark

22

18

min 18.5% O2 101m<sup>3</sup>  $416m^{3}(131m^{2})$ 

VFDI1200 LPG or Nat. 2.8 kPa 2 kg/hr

0.84 kg/hr 49 mJ/hr 12 kW/hr Ø8mm comp. Piezo Spark

min 18.5% O2 24 20 132m<sup>3</sup> 544m<sup>3</sup> (163m<sup>2</sup>)