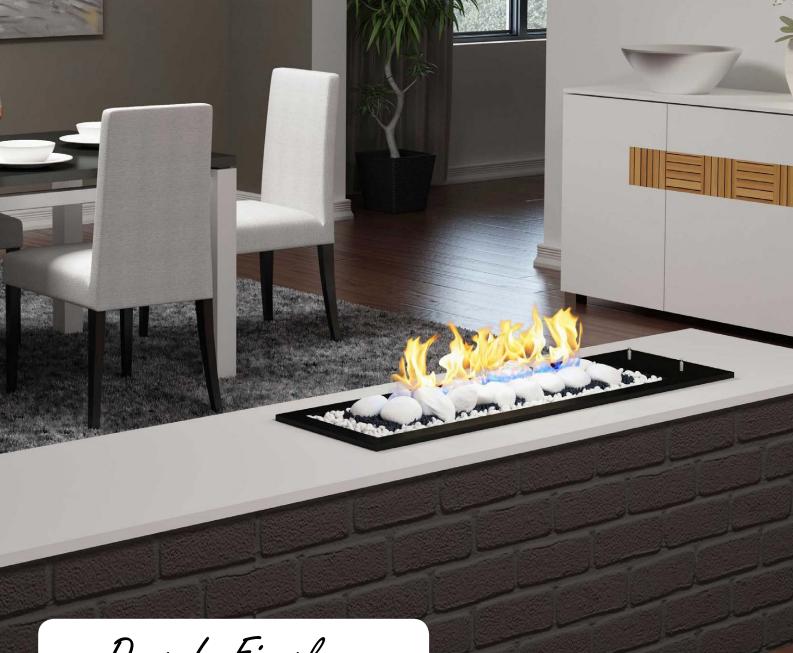

Drop-In Fireplace

- VFDI 800-1200 -

The Drop-In Fireplace is ideal for heating up large open-plan spaces, with its sleek and minimalistic design.

The Drop-In Fireplace comes together through the use of brushed stainless steel, heat resistant coatings, tempered fireglass and tasteful design application.

Available in three sizes for medium sized to extremely large open-plan spaces, the Drop-In fireplace is able to comfortably heat up 108m<sup>2</sup>, 131m<sup>2</sup> and 163m<sup>2</sup> spaces respectively

## FIREPLACE FINISHES

Stainless Frame Black Frame

White Ceramic Pebbles

Black Ceramic Coals

Aztec Gold Glass

Azure Blue Glass

Crystal Clear Glass

Diamond Black Glass