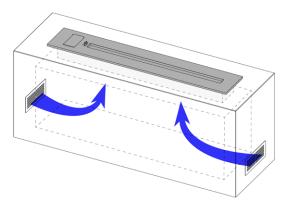

# INSTALLATION INSTRUCTIONS

 $399m^3(108m^2)$ 

97m<sup>3</sup>

The Drop-In Fireplace is designed to drop into a hole cut out of a surface (e.g. a kitchen work surface).

The hole in the surface needs to be made in a non-combustible material (e.g. cement), with the appropriate amount of cross flowing ventilation available into the box housing the Drop-In Fireplace, as depicted below.