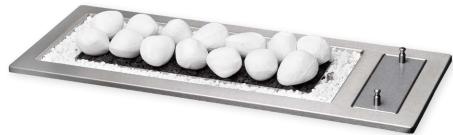

2x VENT PANELS INCLUDED

**Drop-In Fireplace** VFDI 800-1200

## FIREPLACE FINISHES

Stainless Frame Black Frame

White Ceramic Pebbles

Black Ceramic Coals

Aztec Gold Glass

Azure Blue Glass

Crystal Clear Glass

Diamond Black Glass