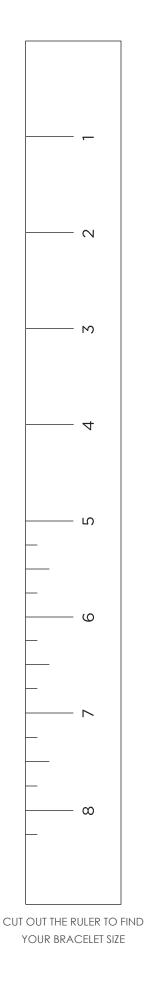

## **BRACELET SIZE GUIDE**

The best way to determine your correct size for a bracelet, bangle or cuff is by measuring your wrist.

For better results please print this page in A4 paper size actual size.

Cut the ruler and wrap it around your wrist just above the wrist bone. Measure the wrist circumference and be sure that the tape is snug (add approx. 1 cm for correct fitting). The right length depends on how you like to wear your bracelet, looser or tighter.