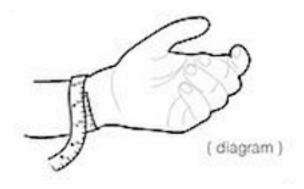

## **BRACELET SIZE GUIDE**

The best way to determine your correct size for a bracelet, bangle or cuff is by measuring your wrist.

For better results please print this page in A4 paper size actual size.

Cut the ruler and wrap it around your wrist just above the wrist bone. Measure the wrist circumference and be sure that the tape is snug (add approx. 1 cm for correct fitting). The right length depends on how you like to wear your bracelet, looser or tighter.