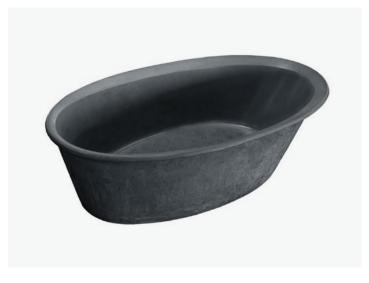

ROUNDED SOAKING TUB

**GRAND SOAKING TUB** 

## SOAKING TUBS

ROUNDED RECTANGLE SOAKING TUB

CONCRETE SOAKING TUB

The possibilities with So.Crete shower systems are endless. So.Crete offers standard shower pans that fit most standard shower openings. We can also design and deliver a completely custom shower system consisting of basin, wall panels, shelves and bench for any bathroom shape. Coupled with the right fixtures and glass enclosures, the final look is stunning.