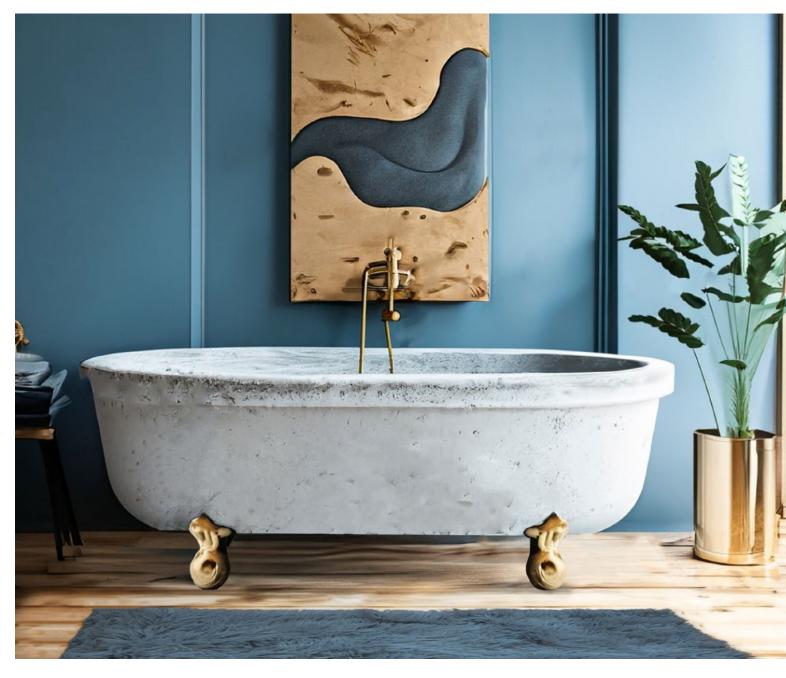

# CONCRETE BOX SINK WITH FREESTANDING METAL BASE

CONCRETE BACKSPLASH WALL-HANGING VANITY

From our Grand Soaking Tub to our standard soaking tub, So.Crete tubs offer a luxurious spa like experience. The high quality material offers a smooth natural feel superior to fiberglass, vitreous enamels, and metals. Implemented indoors and outdoors its strength and durability are unmatched.

ROUNDED SOAKING TUB

**GRAND SOAKING TUB** 

## SOAKING TUBS

ROUNDED RECTANGLE SOAKING TUB

CONCRETE SOAKING TUB

The possibilities with So.Crete shower systems are endless. So.Crete offers standard shower pans that fit most standard shower openings. We can also design and deliver a completely custom shower system consisting of basin, wall panels, shelves and bench for any bathroom shape. Coupled with the right fixtures and glass enclosures, the final look is stunning.