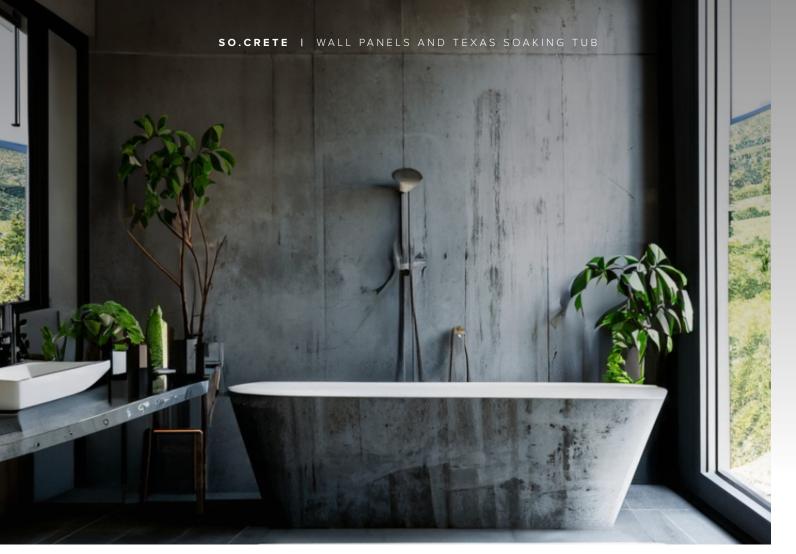

# CONCRETE BOX SINK WITH FREESTANDING METAL BASE

CONCRETE BACKSPLASH WALL-HANGING VANITY

From our Grand Soaking Tub to our standard soaking tub, So.Crete tubs offer a luxurious spa like experience. The high quality material offers a smooth natural feel superior to fiberglass, vitreous enamels, and metals. Implemented indoors and outdoors its strength and durability are unmatched.

ROUNDED SOAKING TUB

**GRAND SOAKING TUB** 

## SOAKING TUBS

ROUNDED RECTANGLE SOAKING TUB

CONCRETE SOAKING TUB

The possibilities with So.Crete shower systems are endless. So.Crete offers standard shower pans that fit most standard shower openings. We can also design and deliver a completely custom shower system consisting of basin, wall panels, shelves and bench for any bathroom shape. Coupled with the right fixtures and glass enclosures, the final look is stunning.