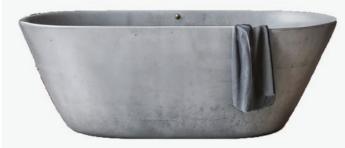

# CONCRETE BOX SINK WITH FREESTANDING METAL BASE

CONCRETE BACKSPLASH WALL-HANGING VANITY

From our Grand Soaking Tub to our standard soaking tub, So.Crete tubs offer a luxurious spa like experience. The high quality material offers a smooth natural feel superior to fiberglass, vitreous enamels, and metals. Implemented indoors and outdoors its strength and durability are unmatched.

ROUNDED SOAKING TUB

**GRAND SOAKING TUB** 

## SOAKING TUBS

ROUNDED RECTANGLE SOAKING TUB

CONCRETE SOAKING TUB

The possibilities with So.Crete shower systems are endless. So.Crete offers standard shower pans that fit most standard shower openings. We can also design and deliver a completely custom shower system consisting of basin, wall panels, shelves and bench for any bathroom shape. Coupled with the right fixtures and glass enclosures, the final look is stunning.