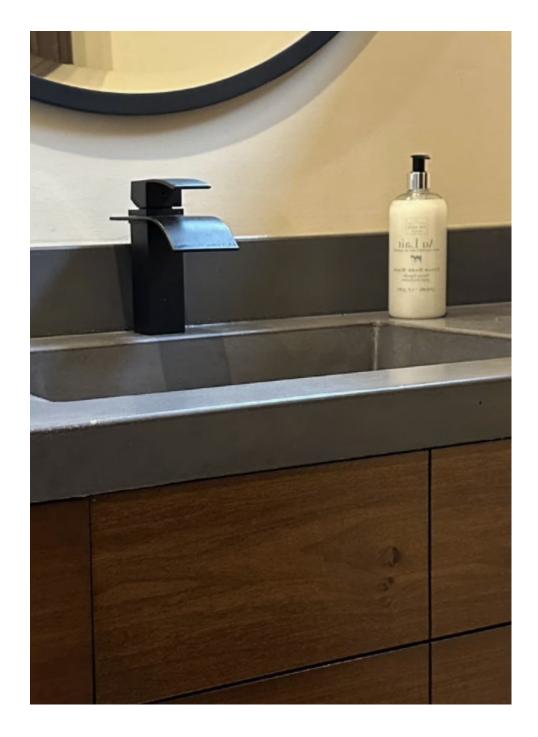

#### SO.CRETE | CUSTOM INTEGRATED BOX SINK

### HANDCRAFTED INTEGRATIONS

So.Crete products are designed to integrate seamlessly with your vision. We will work with your team to create the perfect piece for your project. From integrating fixtures and adding design elements of your choice, we can bring your vision to life.

### CUSTOM PRODUCTS

All So.Crete products are handmade to order. If you have something extra in mind and are seeking a one-of-a-kind custom piece, we are here to help! Whether you need to tweak a few things on one of our standard products, or need an entirely unique design to perfectly fit a particular space or aesthetic, we've got you covered. Just reach out, and we'll guide you through the steps of custom ordering: from initial measurements and design to estimates, mock-ups, and finally, that beautifully unique finished product. Whatever the room, whatever the project, our So.Crete artisans can turn your ideas into a reality.