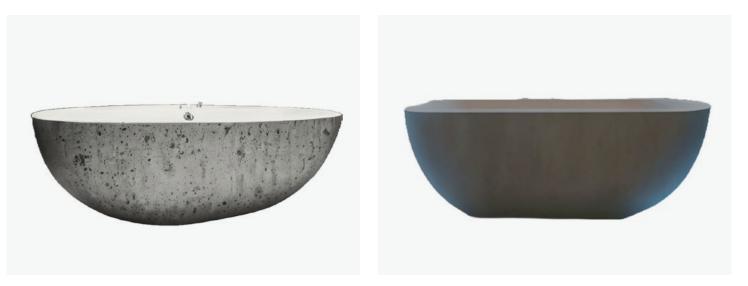

ROUNDED SOAKING TUB

**GRAND SOAKING TUB** 

## SOAKING TUBS

ROUNDED RECTANGLE SOAKING TUB

CONCRETE SOAKING TUB

The possibilities with So.Crete shower systems are endless. So.Crete offers standard shower pans that fit most standard shower openings. We can also design and deliver a completely custom shower system consisting of basin, wall panels, shelves and bench for any bathroom shape. Coupled with the right fixtures and glass enclosures, the final look is stunning.