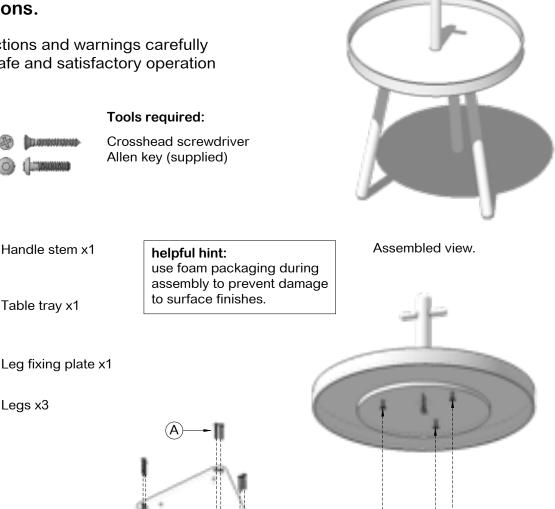

## Assembly instructions.

**Fixings:** 

(A) - Screws x8

(B) - Allen key screws x3

Parts: (as marked)

Please read the instructions and warnings carefully before use to ensure safe and satisfactory operation of this product.

## Warnings:

Assemble in accordance with manufacturers instructions. Check stability of assembled table before use. Beware - some liquids may stain the wood surfaces. Maximum load 6kg.