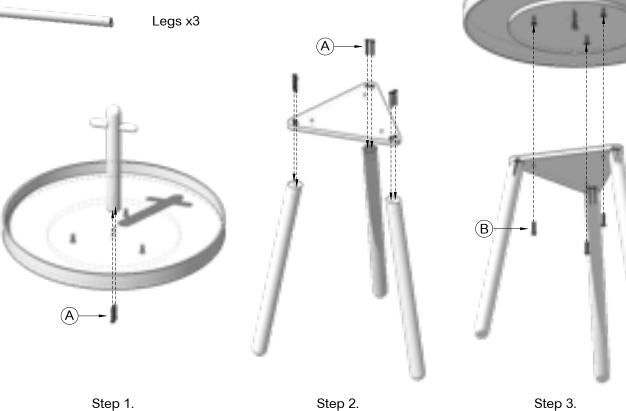

## Assembly instructions.

**Fixings:** 

(A) - Screws x8

(B) - Allen key screws x3

Parts: (as marked)

Please read the instructions and warnings carefully before use to ensure safe and satisfactory operation of this product.

## Warnings:

Assemble in accordance with manufacturers instructions. Check stability of assembled table before use. Beware - some liquids may stain the wood surfaces. Maximum load 6kg.