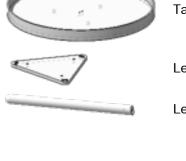

## Assembly instructions.

**Fixings:** 

(A) - Screws x8

(B) - Allen key screws x3

Parts: (as marked)

Please read the instructions and warnings carefully before use to ensure safe and satisfactory operation of this product.