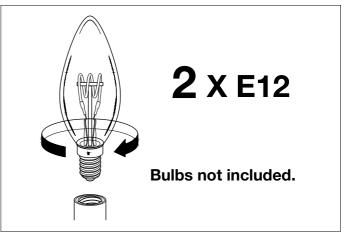

truction

Item type

Wall Lamp

Item name

Morrison L

## Attention!

Turn off the electricity supply at the main circuit panel before installing. Do not connect the electricity supply until your luminaire is fully assembled and installed.

Care instructions:

Wipe with a soft cloth, do not use chemicals or abrasive cleaning materials.

## Eichholtz B.V.

Delfweg 52 2211 VN Noordwijkerhout The Netherlands

- ★ www.eichholtz.com
- ≤ service@eichholtz.com
- +31 (0)252 515 850



1. Fix the wall plate to the wall by using wall mounting plugs and screws suitable to your wall type.



2. Connect the 3 wires according to their colours. Black is the live wire, white is the neutral wire, brass is the earth wire.



3. Place the lamp over the wall plate and fix it securely with the nuts supplied.



4. Place the bulbs.