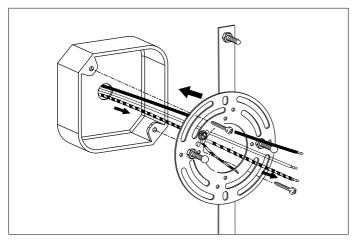

## Eichholtz B.V.

Delfweg 52 2211 VN Noordwijkerhout The Netherlands

- ★ www.eichholtz.com
- ≤ service@eichholtz.com
- +31 (0)252 515 850

1. Fix the wall plate to the wall by using wall mounting plugs and screws suitable to your wall type.

2. Connect the 3 wires according to their colours. Black is the live wire, white is the neutral wire, brass is the earth wire.

3. Place the lamp over the wall plate and fix it securely with the nuts supplied.