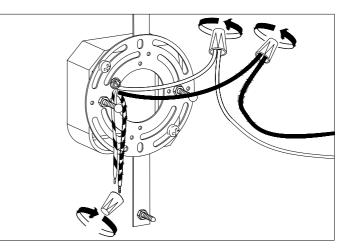

2. Connect the 3 wires according to their colours. Black is the live wire, white is the neutral wire, brass is the earth wire.

3. Place the lamp over the wall plate and fix it securely with the nuts supplied.