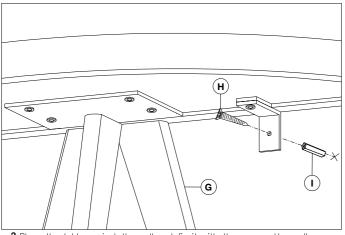

F e  $(\mathbf{D})$ 0 0 É 0

2. Assemble the base to the top

4. Place the glass.