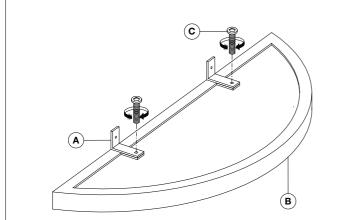

- ★ www.eichholtz.com
- ≤ service@eichholtz.com
- **L** +31 (0)252 515 850

1. Assemble the wall brackets to the top

Place the table against the wall and fix it with the screws. Use wall mounting plugs suitable for your wall.