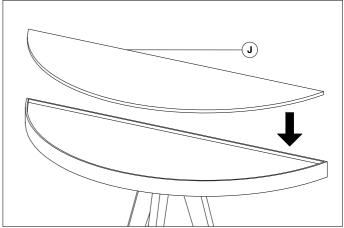

F e  $(\mathbf{D})$ 0 0 É 0

2. Assemble the base to the top

4. Place the glass.