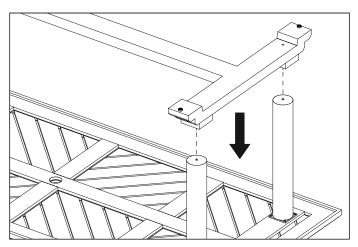

**1.** Carefully place the legs on the table top and align the holes of the legs with the holes in the table top.

**3.** Carefully place the foot frame on the legs and align the holes of the foot frame with the holes in the legs.