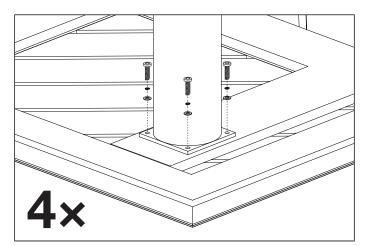

2. Fix the legs onto the table top by securing the screws with an allen key.

4. Fix the foot frame onto the legs by securing the screws with a wrench.