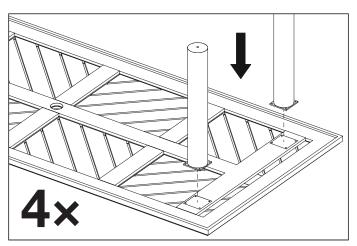

**1.** Carefully place the legs on the table top and align the holes of the legs with the holes in the table top.

**3.** Carefully place the foot frame on the legs and align the holes of the foot frame with the holes in the legs.