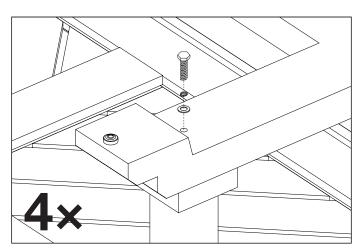

2. Fix the legs onto the table top by securing the screws with an allen key.

4. Fix the foot frame onto the legs by securing the screws with a wrench.