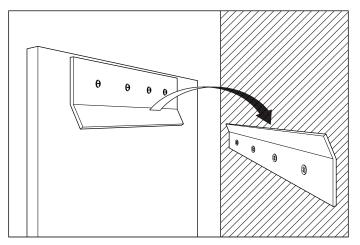

Slide the mirror plate on to the wall plate. Make sure to check if the mirror is actually hanging correctly, before letting go of the mirror.