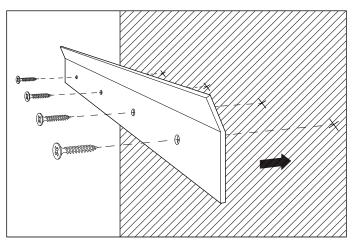

## Eichholtz B.V.

Delfweg 52 2211 VN Noordwijkerhout The Netherlands

- ♠ www.eichholtz.com
- service@eichholtz.com
- **L** +31 (0)252 515 850

1. Fix the wall plate to the wall by using wall mounting plugs and screws suitable for your wall type.