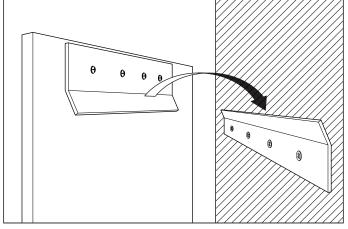

 Slide the mirror plate on to the wall plate. Make sure to check if the mirror is actually hanging correctly, before letting go of the mirror.