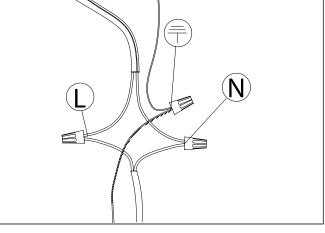

2. Connect the 3 wires according to their colours. Brown is the live wire, blue is the neutral wire, green/yellow is the earth wire.

**3.** Carefully place the canopy over the ceiling plate and fix the canopy with the nuts provided.