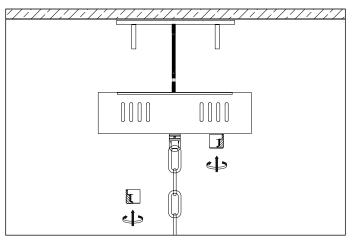

## Eichholtz B.V.

Delfweg 52 2211 VN Noordwijkerhout The Netherlands

- www.eichholtz.com
- service@eichholtz.com
- **L** +31 (0)252 515 850

**1.** Fix the ceiling plate to the wall by using ceiling mounting plugs and screws suitable for your ceiling type.

2. Connect the 3 wires according to their colours. Brown is the live wire, blue is the neutral wire, green/yellow is the earth wire.

**3.** Carefully place the canopy over the ceiling plate and fix the canopy with the nuts provided.