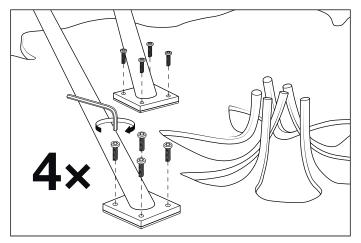

**2.** Fix the legs to the table top by using the allen screws. Secure the screws tightly before using the table.