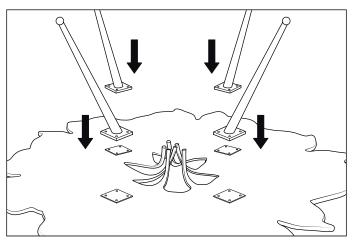

## Eichholtz B.V.

Delfweg 52 2211 VN Noordwijkerhout The Netherlands

- www.eichholtz.com
- service@eichholtz.com
- **L** +31 (0)252 515 850

 Carefully place the table top upside down. Align the holes of the legs with the holes in the table top.