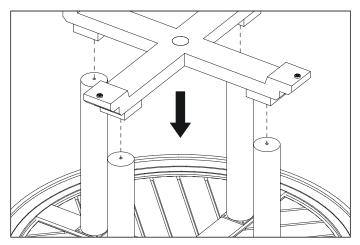

**3.** Carefully place the foot frame on the legs and align the holes of the foot frame with the holes in the legs.

2. Fix the legs onto the table top by securing the screws with an allen key.

4. Fix the foot frame onto the legs by securing the screws with a wrench.