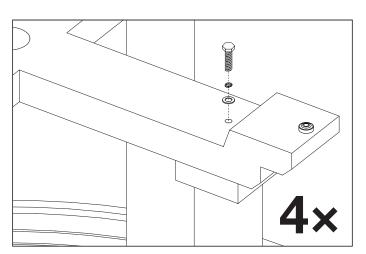

**3.** Carefully place the foot frame on the legs and align the holes of the foot frame with the holes in the legs.

2. Fix the legs onto the table top by securing the screws with an allen key.

4. Fix the foot frame onto the legs by securing the screws with a wrench.