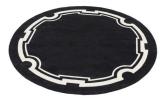

## SPECIFICATION SHEET

Item no. 110586

Item description Carpet Palazzo ø 280 cm black & off-white

Category Accessories
Type Carpets

SPECIFICATIONS

Carpet backing Cotton | polyester | latex

Finish(es)/colour(s)

Black & off-white | Hand tufted | 100% New Zealand wool pile

Suitable for Indoor use/dry locations only