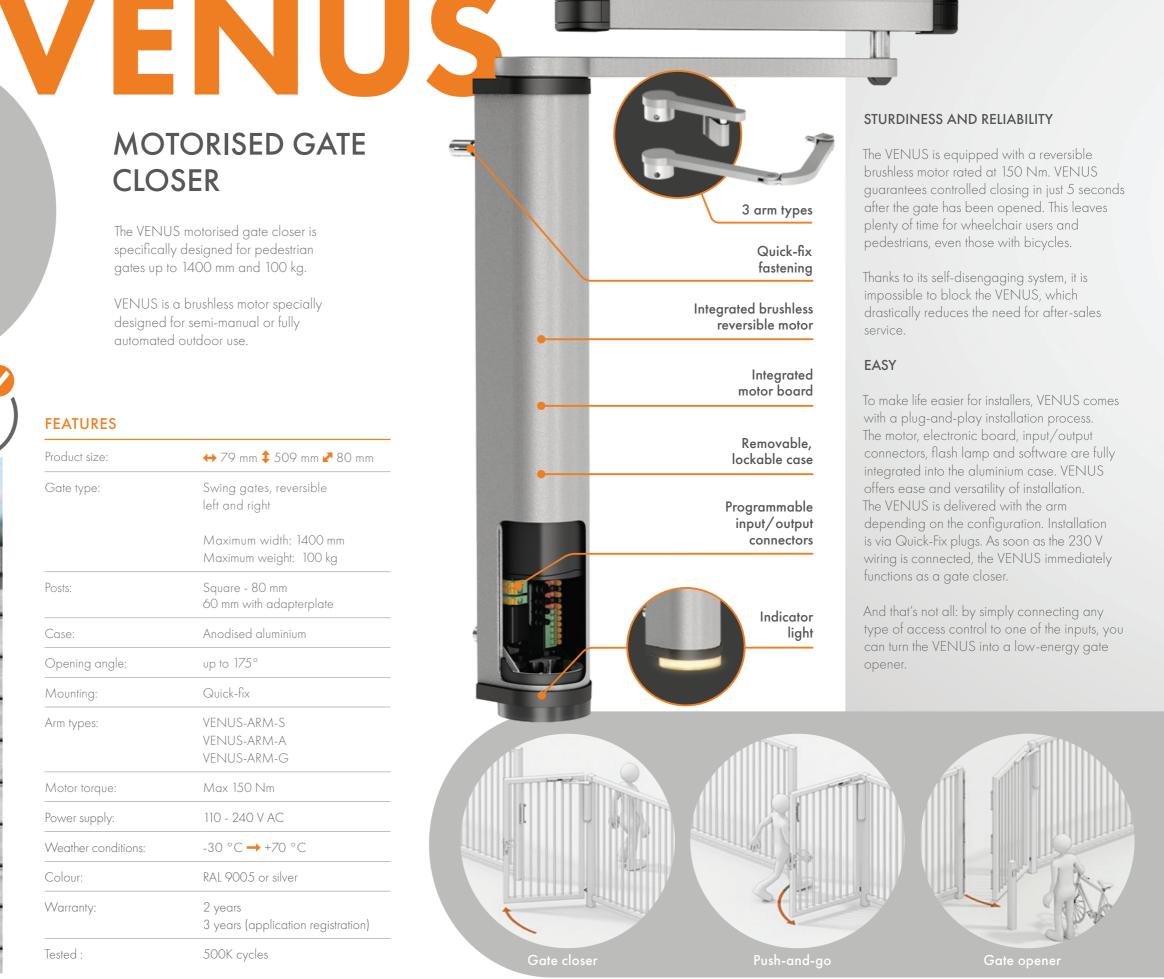

## **MOTORISED GATE CLOSER**

The VENUS motorised gate closer is specifically designed for pedestrian gates up to 1400 mm and 100 kg.

VENUS is a brushless motor specially designed for semi-manual or fully automated outdoor use.

### **FEATURES**

| Product size:       | ↔ 79 mm ‡ 509 mm <b>₽</b> 80 mm                  |
|---------------------|--------------------------------------------------|
| Gate type:          | Swing gates, reversible<br>left and right        |
|                     | Maximum width: 1400 mm<br>Maximum weight: 100 kg |
| Posts:              | Square - 80 mm<br>60 mm with adapterplate        |
| Case:               | Anodised aluminium                               |
| Opening angle:      | up to 175°                                       |
| Mounting:           | Quick-fix                                        |
| Arm types:          | VENUS-ARM-S<br>VENUS-ARM-A<br>VENUS-ARM-G        |
| Motor torque:       | Max 150 Nm                                       |
| Power supply:       | 110 - 240 V AC                                   |
| Weather conditions: | -30 °C → +70 °C                                  |
| Colour:             | RAL 9005 or silver                               |
| Warranty:           | 2 years<br>3 years (application registration)    |
| Tested :            | 500K cycles                                      |