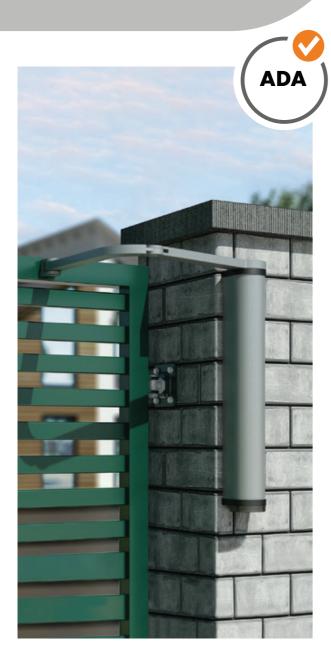

## **MOTORISED GATE CLOSER**

The VENUS motorised gate closer is specifically designed for pedestrian gates up to 1400 mm and 100 kg.

VENUS is a brushless motor specially designed for semi-manual or fully automated outdoor use.

### **FEATURES**

| Product size:       | ↔ 79 mm ‡ 509 mm <b>₽</b> 80 mm                  |
|---------------------|--------------------------------------------------|
| Gate type:          | Swing gates, reversible<br>left and right        |
|                     | Maximum width: 1400 mm<br>Maximum weight: 100 kg |
| Posts:              | Square - 80 mm<br>60 mm with adapterplate        |
| Case:               | Anodised aluminium                               |
| Opening angle:      | up to 175°                                       |
| Mounting:           | Quick-fix                                        |
| Arm types:          | VENUS-ARM-S<br>VENUS-ARM-A<br>VENUS-ARM-G        |
| Motor torque:       | Max 150 Nm                                       |
| Power supply:       | 110 - 240 V AC                                   |
| Weather conditions: | -30 °C → +70 °C                                  |
| Colour:             | RAL 9005 or silver                               |
| Warranty:           | 2 years<br>3 years (application registration)    |
| Tested :            | 500K cycles                                      |