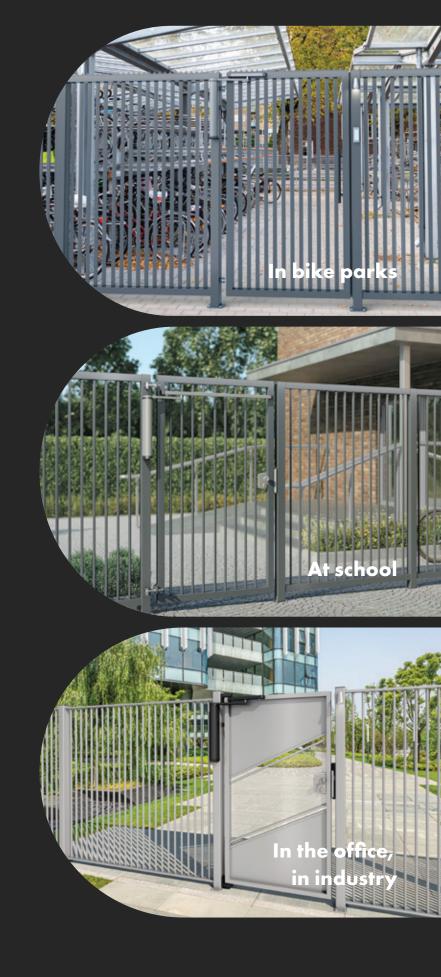

rplate        |
| Case:               | Anodised aluminium                               |
| Opening angle:      | up to 175°                                       |
| Mounting:           | Quick-fix                                        |
| Arm types:          | VENUS-ARM-S<br>VENUS-ARM-A<br>VENUS-ARM-G        |
| Motor torque:       | Max 150 Nm                                       |
| Power supply:       | 110 - 240 V AC                                   |
| Weather conditions: | -30 °C → +70 °C                                  |
| Colour:             | RAL 9005 or silver                               |
| Warranty:           | 2 years<br>3 years (application registration)    |
| Tested :            | 500K cycles                                      |





# VENUS V P Wherever you go