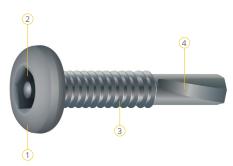

- 1. Pan head shape.
- 5 Sided Pentagon recess to stop all standard driver tool shapes, only the registered Pentaforce driver tools can be used for installation and removal.
- 3. Series 500 Drilling tip for heavy duty steel drilling.
- Stocked in Galvanised steel. Other can be made to order, subject to minimum order quantities.