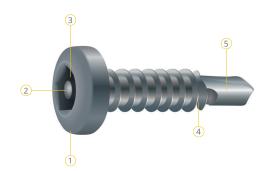

# PENTAFORCE

Pentagon shape-Hex tools won't fit!

- 1. Pan head shape.
- 2. Pin in recess to resist tampering.
- 5 Sided Pentagon recess to stop all standard driver tool shapes, only the registered Pentaforce driver tools can be used for installation and removal.
- Self-drilling tip for effective pre-drilling maximises work efficiency and down time.
- 5. Stocked in Galvanised steel. Other can be made to order, subject to minimum order quantities.