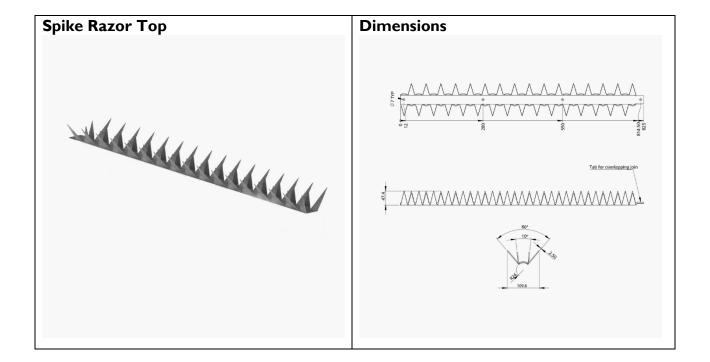

#### **INTENDED USE**

Lynx Spike Razor Top is designed to be attached to the top of a fence or gate to enhance its security level by acting as a deterrent to climbing over the structure.

### **MATERIAL**

- Low carbon mild steel to JIS G 3131:2018. A material intended for general fabrication and deep drawing purposes.
- Expected minimum tensile strength is 270 MPa prior to forming.
- Supplied with Bremick B8 coated tek screws.