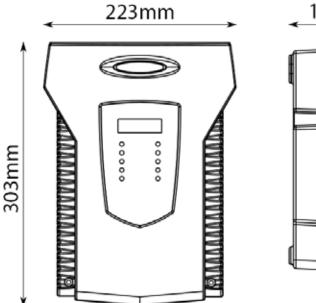

## **Specifications:**

| Output | Fence Voltage:<br>Energy:       | 9 kV<br>2 x 4 Joules                                          |  |  |
|--------|---------------------------------|---------------------------------------------------------------|--|--|
| Size   | Height:<br>Width:<br>Depth:     | 303 mm<br>223 mm<br>122 mm                                    |  |  |
| Weight | Product:<br>Product:<br>Packed: | 2.2 kg (No Battery)<br>4.5kg (Battery)<br>2.5 kg (No Battery) |  |  |

## **Dimensions:**