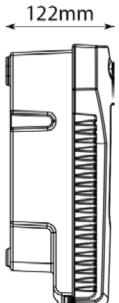

## **Specifications:**

| Output | Fence Voltage:<br>Energy:       | 9 kV<br>2 x 4 Joules                                          |  |  |
|--------|---------------------------------|---------------------------------------------------------------|--|--|
| Size   | Height:<br>Width:<br>Depth:     | 303 mm<br>223 mm<br>122 mm                                    |  |  |
| Weight | Product:<br>Product:<br>Packed: | 2.2 kg (No Battery)<br>4.5kg (Battery)<br>2.5 kg (No Battery) |  |  |

## **Dimensions:**