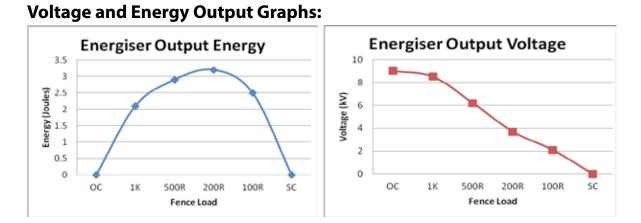

## **Specifications:**

| Output | Fence Voltage:<br>Energy:       | 9 kV<br>2 x 4 Joules                                          |  |  |
|--------|---------------------------------|---------------------------------------------------------------|--|--|
| Size   | Height:<br>Width:<br>Depth:     | 303 mm<br>223 mm<br>122 mm                                    |  |  |
| Weight | Product:<br>Product:<br>Packed: | 2.2 kg (No Battery)<br>4.5kg (Battery)<br>2.5 kg (No Battery) |  |  |