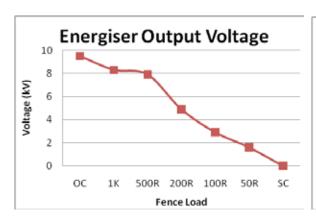

### **Voltage and Energy Output Graphs:**

#### **Specifications:**

| Output | Fence Voltage:<br>Energy:   | 9.9 kV<br>8 Joules                                             |  |  |
|--------|-----------------------------|----------------------------------------------------------------|--|--|
| Size   | Height:<br>Width:<br>Depth: | 303 mm<br>223 mm<br>122 mm                                     |  |  |
| Weight | Product: Product: Packed:   | 1.9 kg (No Battery)<br>4.0 kg (Battery)<br>2.2 kg (No Battery) |  |  |