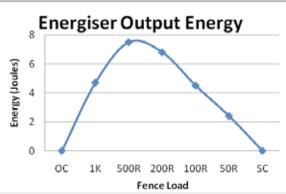

### **Voltage and Energy Output Graphs:**

#### **Specifications:**

| Output | Fence Voltage:<br>Energy:   | 9.9 kV<br>8 Joules                                             |  |  |
|--------|-----------------------------|----------------------------------------------------------------|--|--|
| Size   | Height:<br>Width:<br>Depth: | 303 mm<br>223 mm<br>122 mm                                     |  |  |
| Weight | Product: Product: Packed:   | 1.9 kg (No Battery)<br>4.0 kg (Battery)<br>2.2 kg (No Battery) |  |  |