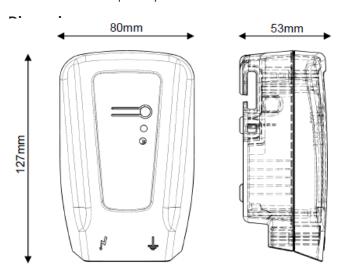

## **Specifications:**

| Output | Peak Voltage Peak Stored Energy: Peak Output Energy: | 11kV<br>200mJ<br>110mJ |
|--------|------------------------------------------------------|------------------------|
| Power  | Volts:<br>Current:                                   | 12.5V<br>20mA          |
| Size   | Height:<br>Width:<br>Depth:                          | 127mm<br>80mm<br>53mm  |
| Weight | Product:<br>Packed:                                  | 380g<br>730g           |