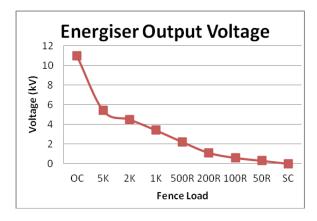

# **Voltage and Energy Output Graphs:**

## **Specifications:**

| Output | Peak Voltage Peak Stored Energy: Peak Output Energy: | 11kV<br>200mJ<br>110mJ |
|--------|------------------------------------------------------|------------------------|
| Power  | Volts:<br>Current:                                   | 12.5V<br>20mA          |
| Size   | Height:<br>Width:<br>Depth:                          | 127mm<br>80mm<br>53mm  |
| Weight | Product:<br>Packed:                                  | 380g<br>730g           |