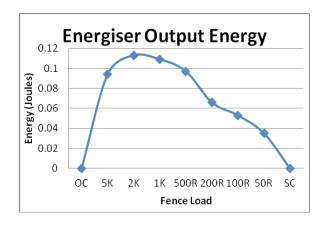

# **Voltage and Energy Output Graphs:**

## **Specifications:**

| Output | Peak Voltage Peak Stored Energy: Peak Output Energy: | 11kV<br>200mJ<br>110mJ |
|--------|------------------------------------------------------|------------------------|
| Power  | Volts:<br>Current:                                   | 12.5V<br>20mA          |
| Size   | Height:<br>Width:<br>Depth:                          | 127mm<br>80mm<br>53mm  |
| Weight | Product:<br>Packed:                                  | 380g<br>730g           |