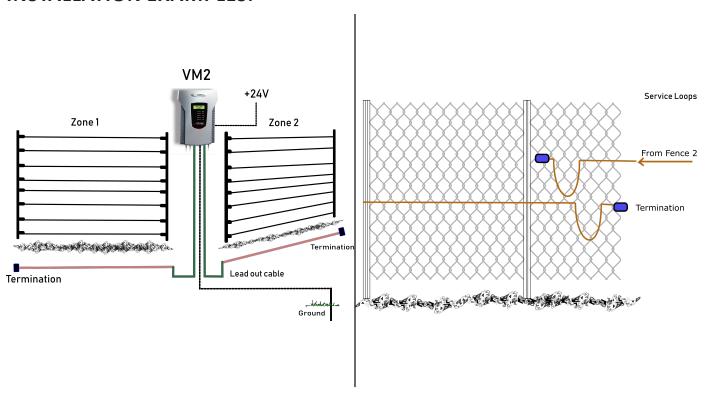

# **INSTALLATION EXAMPLES:**

The monitored cables may be buried to detect digging, attached to a fence or placed inside a wall, roof or floor etc. to detect illegal activity. The VM2, coupled with correctly installed cable creates a fully monitored, zoned intrusion detection system.