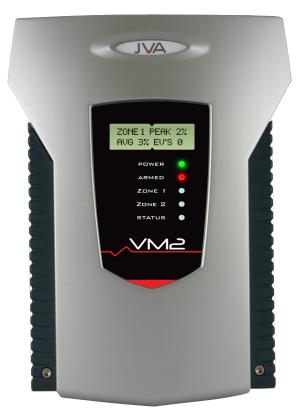

# **OVERVIEW:**

The JVA VM2 is a Perimeter Intrusion Detection System utilising Microphonic Cable. The VM2 is designed to monitor one or two zones of microphonic (acoustic) cable to enable the detection of a perimeter breach through the noise and vibrations created by unauthorised access or vandalism.

### **FEATURES:**

- Simple setup of sensitivity levels (Threshold, Event limit)
- · Independent settings for each zone
- On board Wi-Fi for Virtual Keypad ™ programming
- Built in charger and space for a 12V 7.2aH backup battery
- Alarms on noise detection, cable cut, cable short
- Large number of programmable options
- 2 control inputs
- 3 switched 12V DC outputs (Siren and Strobes)
- 3 programmable relay outputs

# **SPECIFICATIONS:**

| Output | Fence Voltage:                  | 50 V                                                     |
|--------|---------------------------------|----------------------------------------------------------|
| Size   | Height:<br>Width:<br>Depth:     | 303 mm<br>223 mm<br>122 mm                               |
| Weight | Product:<br>Product:<br>Packed: | 1.9 kg (No Battery) 4.0 kg (Battery) 2.2 kg (No Battery) |