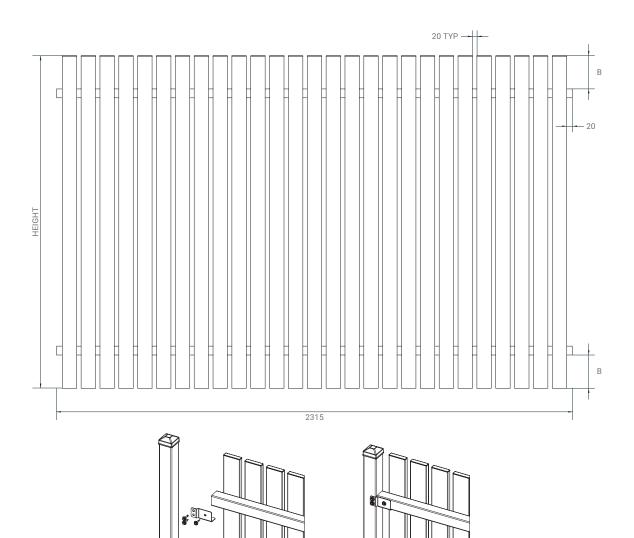

#### **Design Details**

## **Specifications**

| Rails:   | Aluminium 40 x 40 x 2mm        |
|----------|--------------------------------|
| Pickets: | Aluminium 65 x 16 x 1mm        |
| Caps:    | Cast Aluminium Picket Top Caps |
| *Posts:  | Aluminium or Steel 65mm SHS    |

#### **Dimensions**

| Height | В     |
|--------|-------|
| 1.0m   | 100mm |
| 1.2m   | 100mm |
| 1.5m   | 150mm |
| 1.8m   | 200mm |