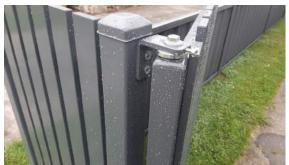

#### **Matching Gates**

Matching pedestrian and driveway gates can be made to order to suit the width and height of your fence. Attention to detail such as the choice of hinges, latches and fence brackets mean that the gates blend into the fenceline when used with 65 SHS posts.