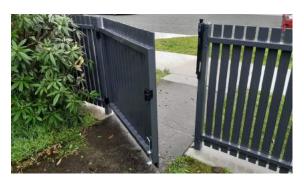

#### **Matching Gates**

Matching pedestrian and driveway gates can be made to order to suit the width and height of your fence. Attention to detail such as the choice of hinges, latches and fence brackets mean that the gates blend into the fenceline when used with 65 SHS posts.

### **Multiple Applications**

- · Landscape Fence
- · Privacy Fence
- · Infill panels on block walls
- Slide, Swing and Cantilever gates can be made to order to suit your entrances.