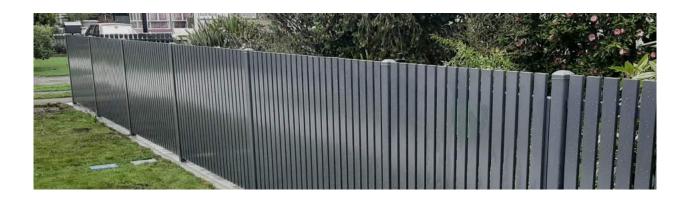

#### **Aluminium Picket Fence**

A traditional looking picket fence that is fast to install and doesn't need painting!

Timber pickets are slow to install because you have to cut and nail them on site. And then they need to be painted. The Straits replicates this traditional look with a fully welded and powder coated aluminium fence panel system.

It's fast to install and fence panels together with a matching series of gates compliment the range.

#### **Great for the Customer**

- · Lasts longer than timber
- · No warping or fading
- Smooth finish and clean look