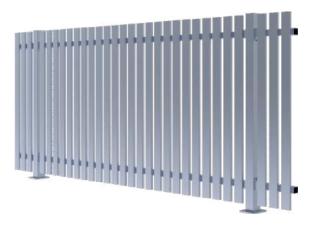

#### **Aluminium Picket Fence**

A traditional looking picket fence that is fast to install and doesn't need painting!

Timber pickets are slow to install because you have to cut and nail them on site. And then they need to be painted. The Straits replicates this traditional look with a fully welded and powder coated aluminium fence panel system.

#### **Design Details**