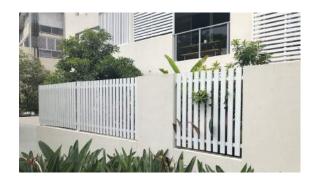

#### **Aluminium Picket Fence**

A traditional looking picket fence that is fast to install and doesn't need painting!

Timber pickets are slow to install because you have to cut and nail them on site. And then they need to be painted. The Straits replicates this traditional look with a fully welded and powder coated aluminium fence panel system.

#### **Great for the Customer**

- · Lasts longer than timber
- · No warping or fading
- Smooth finish and clean look