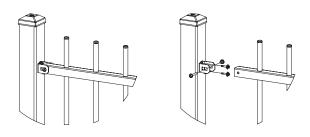

#### **Details**

Spear Top or Rod top options in the +1.7m high panels.

Flat top in the 1.2m, 1.5m and 1.8m panels.

Supplied with brackets and anti-tamper bolts.

## **Specifications**

Rails: HDG Steel 40 x 40mm Square

Pickets: HDG Steel 16mm Round

Fixings: HDG Steel brackets and anti-tamper bolts