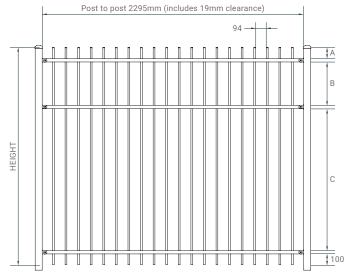

#### **Dimensions**

| Height | A      | В     | 1.2/1.5  |
|--------|--------|-------|----------|
| 1.2m   | 1060mm | 100mm | Flat Top |
| 1.5m   | 1360mm | 100mm | Flat Top |

| Height | Α     | В     | С      | 1.7/2.0 |
|--------|-------|-------|--------|---------|
| 1.7m   | 100mm | 190mm | 1190mm | Rod Top |
| 2.0m   | 100mm | 390mm | 1290mm | Rod Top |

| Height | A     | В      | 1.7      |
|--------|-------|--------|----------|
| 1.8m   | 190mm | 1390mm | Flat Top |

| Height | Α     | В     | С      | 1.7/2.0   |
|--------|-------|-------|--------|-----------|
| 1.8m   | 200mm | 190mm | 1190mm | Spear Top |
| 2.1m   | 200mm | 390mm | 1290mm | Spear Top |