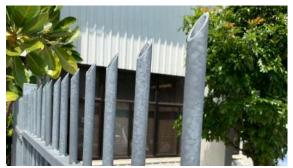

## **Steel Utility Fence Panel**

The durability and strength of hot dip galvanised tubular steel with sharp spears make The Chiefs panel range ideal for industrial and commercial security applications. Choose from flat top in the shorter panels or rod top in the taller panels for a strong hard wearing panel for walkways and cycle paths.

## **Applications**

- Security Fencing with spear top
- School fencing with flat or rod top
- · Swing, Slide and Cantilever gates