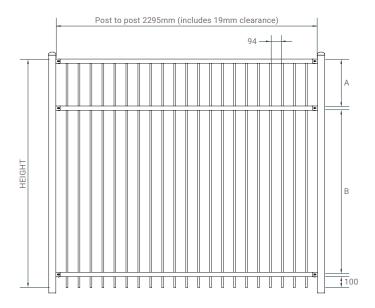

#### **Dimensions**

| Height | A      | В     | 1.2/1.5  |
|--------|--------|-------|----------|
| 1.2m   | 1060mm | 100mm | Flat Top |
| 1.5m   | 1360mm | 100mm | Flat Top |

| Height | Α     | В     | С      | 1.7/2.0 |
|--------|-------|-------|--------|---------|
| 1.7m   | 100mm | 190mm | 1190mm | Rod Top |
| 2.0m   | 100mm | 390mm | 1290mm | Rod Top |