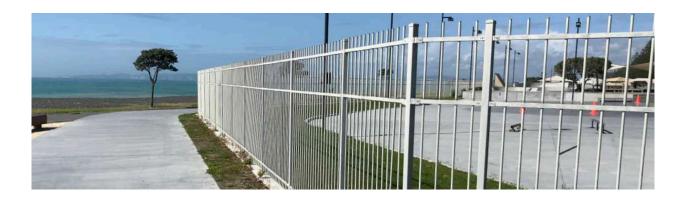

## **Steel Utility Fence Panel**

The durability and strength of hot dip galvanised tubular steel with sharp spears make The Chiefs panel range ideal for industrial and commercial security applications. Choose from flat top in the shorter panels or rod top in the taller panels for a strong hard wearing panel for walkways and cycle paths.

## **Applications**

- Security Fencing with spear top
- School fencing with flat or rod top
- · Swing, Slide and Cantilever gates