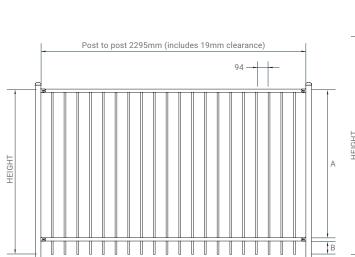

#### **Dimensions**

| Height | A      | В     | 1.2/1.5  |
|--------|--------|-------|----------|
| 1.2m   | 1060mm | 100mm | Flat Top |
| 1.5m   | 1360mm | 100mm | Flat Top |

| Height | Α     | В     | С      | 1.7/2.0 |
|--------|-------|-------|--------|---------|
| 1.7m   | 100mm | 190mm | 1190mm | Rod Top |
| 2.0m   | 100mm | 390mm | 1290mm | Rod Top |