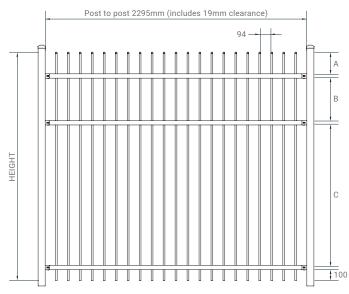

#### **Dimensions**

| Height | A      | В     | 1.2/1.5  |
|--------|--------|-------|----------|
| 1.2m   | 1060mm | 100mm | Flat Top |
| 1.5m   | 1360mm | 100mm | Flat Top |

| Height | Α     | В     | С      | 1.7/2.0 |
|--------|-------|-------|--------|---------|
| 1.7m   | 100mm | 190mm | 1190mm | Rod Top |
| 2.0m   | 100mm | 390mm | 1290mm | Rod Top |

| Height | A     | В      | 1.7      |
|--------|-------|--------|----------|
| 1.8m   | 190mm | 1390mm | Flat Top |

| Height | Α     | В     | С      | 1.7/2.0   |
|--------|-------|-------|--------|-----------|
| 1.8m   | 200mm | 190mm | 1190mm | Spear Top |
| 2.1m   | 200mm | 390mm | 1290mm | Spear Top |