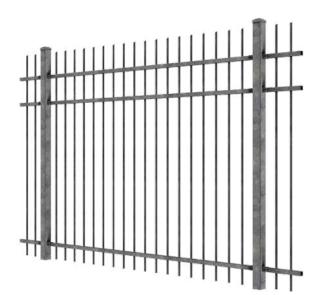

#### **Details**

Spear Top or Rod top options in the +1.7m high panels.

Flat top in the 1.2m, 1.5m and 1.8m panels.

Supplied with brackets and anti-tamper bolts.

## **Specifications**

Rails: HDG Steel 40 x 40mm Square

Pickets: HDG Steel 16mm Round

Fixings: HDG Steel brackets and anti-tamper bolts