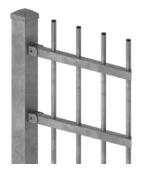

#### **Details**

Spear Top or Rod top options in the +1.7m high panels.

Flat top in the 1.2m, 1.5m and 1.8m panels.

Supplied with brackets and anti-tamper bolts.

## **Specifications**

Rails: HDG Steel 40 x 40mm Square

Pickets: HDG Steel 16mm Round

Fixings: HDG Steel brackets and anti-tamper bolts