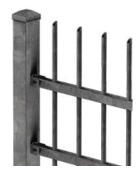

#### **Details**

Spear Top or Rod top options in the +1.7m high panels.

Flat top in the 1.2m, 1.5m and 1.8m panels.

Supplied with brackets and anti-tamper bolts.

## **Specifications**

Rails: HDG Steel 40 x 40mm Square

Pickets: HDG Steel 16mm Round

Fixings: HDG Steel brackets and anti-tamper bolts