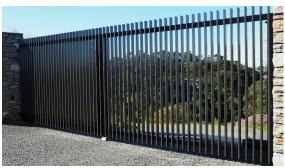

Finn Panels are all custom made in our Silverdale factory and can be supplied with matching posts. Pedestrian gates and driveway gates will be made to the size of your driveway in our fabrication department, and can be supplied with suitable gate motors for a qualified technician to install. Typical lead times are 2-3 weeks.

# **Multiple Applications**

- · Infill panels on block walls
- · Privacy fence panels
- Infill panels on balustrade
- Slide, Swing and Cantilever Gates and custom panels also available made and priced to order.