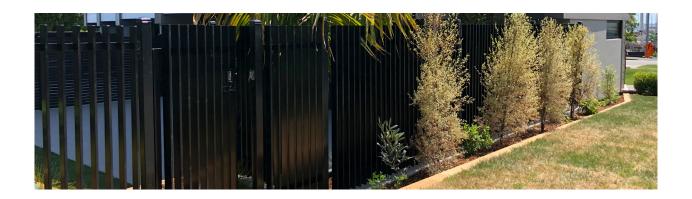

#### **Architectural Aluminium Fence Panel**

A modern architectural styled panel with striking vertical pickets closely spaced to accentuate the vertical lines of the house. Fence panels, balustrade panels and a matching series of gates compliment the range. The design is Pool safety compliant at 1.2m high. Custom made balustrade panels with a 300mm plate to secure the panel to the deck joists are fully compliant with council regulations and come with a producer statement to verify it.

# **Multiple Applications**

- · Infill panels on block walls
- · Privacy fence panels
- Infill panels on balustrade
- Slide, Swing and Cantilever Gates and custom panels also available made and priced to order.