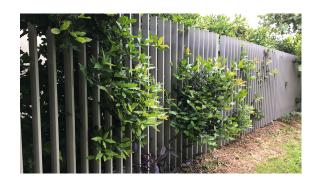

#### **Architectural Aluminium Fence Panel**

A modern architectural styled panel with striking vertical pickets closely spaced to accentuate the vertical lines of the house. Fence panels, balustrade panels and a matching series of gates compliment the range. The design is Pool safety compliant at 1.2m high. Custom made balustrade panels with a 300mm plate to secure the panel to the deck joists are fully compliant with council regulations and come with a producer statement to verify it.

# **Multiple Applications**

- · Infill panels on block walls
- · Privacy fence panels
- Infill panels on balustrade
- Slide, Swing and Cantilever Gates and custom panels also available made and priced to order.