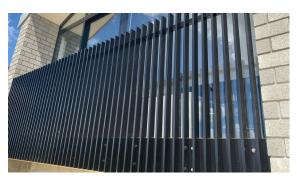

#### **Architectural Aluminium Fence Panel**

A modern architectural styled panel with striking vertical pickets closely spaced to accentuate the vertical lines of the house. Fence panels, balustrade panels and a matching series of gates compliment the range. The design is Pool safety compliant at 1.2m high. Custom made balustrade panels with a 300mm plate to secure the panel to the deck joists are fully compliant with council regulations and come with a producer statement to verify it.

# **Multiple Applications**

- · Infill panels on block walls
- · Privacy fence panels
- Infill panels on balustrade
- Slide, Swing and Cantilever Gates and custom panels also available made and priced to order.