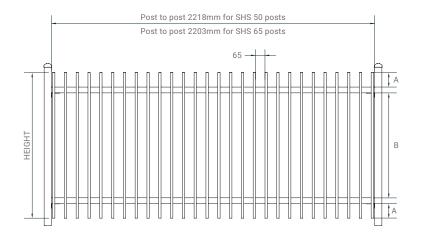

# **Fence Panel**

| Height | A     | В      |
|--------|-------|--------|
| 1.0m   | 100mm | 720mm  |
| 1.2m   | 100mm | 920mm  |
| 1.5m   | 150mm | 1120mm |
| 1.8m   | 200mm | 1320mm |

Can be used as a 1000mm high balustrade panel at 1394mm wide (with 65 SHS posts)