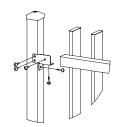

#### **Finns Balustrade**

Finns Balustrade panels don't need posts. They are attached to the deck joist or balcony slab by bolting through the large plate that forms the bottom of the panel. The design is also pool compliant for balustrade around your deck.

## **Great for the Customer**

- · Long lasting and low maintenance
- · Lasts longer than timber
- · No warping or fading
- · Smooth finish and clean look





# F

# **Multiple Applications**

- · Infill panels on block walls
- · Privacy fence panels
- Infill panels on balustrade
- Slide, Swing and Cantilever Gates and custom panels also available made and priced to order.



# **Specifications**

Rails: Aluminium 40 x 40 x 2.0mm

Pickets: Aluminium 65 x 16 x 1.2mm with 65mm gaps

\*Posts: Aluminium 65 x 65mm

# **Rail Brackets**









### **Dimensions**

# **Fence Panel**

| Height | A     | В      |
|--------|-------|--------|
| 1.0m   | 100mm | 720mm  |
| 1.2m   | 100mm | 920mm  |
| 1.5m   | 150mm | 1120mm |
| 1.8m   | 200mm | 1320mm |

Can be used as a 1000mm high balustrade panel at 1394mm wide (with 65 SHS posts)

#### **Balustrade Panel**

- · Maximum width shown
- No posts required
- 300mm x 6mm Plate for face fixing to deck joist.

<sup>\*</sup>Recommended