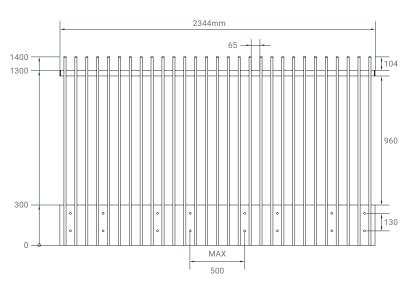

#### **Design Details**

# **Specifications**

Rails: Aluminium 40 x 40 x 2.0mm

Pickets: Aluminium 65 x 16 x 1.2mm with 65mm gaps

\*Posts: Aluminium 65 x 65mm

### **Dimensions**