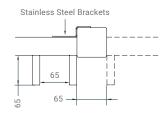

# **Rail Brackets**

# **Specifications**

Rails: Aluminium 40 x 40 x 2.0mm

Pickets: Aluminium 65 x 16 x 1.2mm with 65mm gaps

\*Posts: Aluminium 65 x 65mm