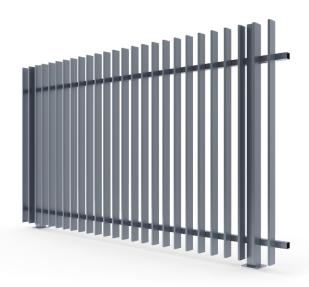

# **Specifications**

Rails: Aluminium 40 x 40 x 2.0mm

Pickets: Aluminium 65 x 16 x 1.2mm with 65mm gaps

\*Posts: Aluminium 65 x 65mm

### **Dimensions**

# **Fence Panel**

| Height | A     | В      |
|--------|-------|--------|
| 1.0m   | 100mm | 720mm  |
| 1.2m   | 100mm | 920mm  |
| 1.5m   | 150mm | 1120mm |
| 1.8m   | 200mm | 1320mm |

Can be used as a 1000mm high balustrade panel at 1394mm wide (with 65 SHS posts)