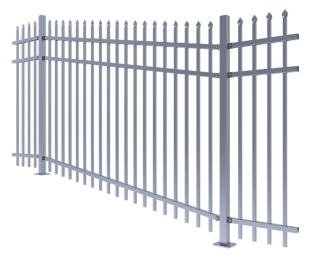

# **Raking Aluminium Panel**

The new FenceLab Mercury Panel ticks all the boxes. It's a new low-cost aluminium raking panel that is easy to install and won't ever rust. Three great configurations based around a patented raking mechanism allow the panel to rake up to 30 degrees making this the ultimate versatile fence and balustrade panel

Chunky 25mm SHS pickets are rigidly fixed to the rails with an innovative and patented mechanism that doesn't need a large gap in the rail and doesn't suffer from the popping apart problem that plagues clip-fit type raking panels