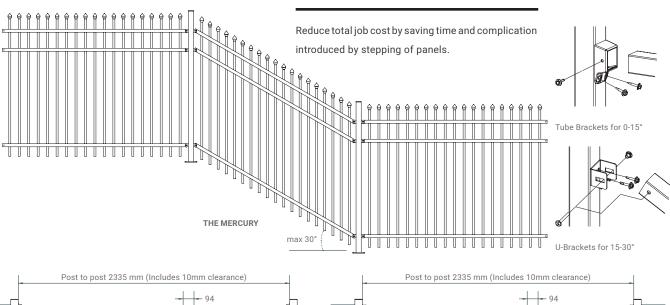

# **Raking Aluminium Panel**

The new FenceLab Mercury Panel ticks all the boxes. It's a new low-cost aluminium raking panel that is easy to install and won't ever rust. Three great configurations based around a patented raking mechanism allow the panel to rake up to 30 degrees making this the ultimate versatile fence and balustrade panel

Chunky 25mm SHS pickets are rigidly fixed to the rails with an innovative and patented mechanism that doesn't need a large gap in the rail and doesn't suffer from the popping apart problem that plagues clip-fit type raking panels

#### **How it works**