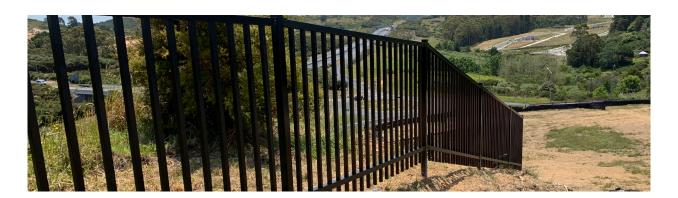

# **Raking Aluminium Panel**

The new FenceLab Mercury Panel ticks all the boxes. It's a new low-cost aluminium raking panel that is easy to install and won't ever rust. Three great configurations based around a patented raking mechanism allow the panel to rake up to 30 degrees making this the ultimate versatile fence and balustrade panel

## Security

1.8 and 2.1m high spike top raking aluminium fence panel. 2.325m wide 3 rail panels with 25mm SHS pressed spear pickets. Ideal for security fencing across undulating terrain.