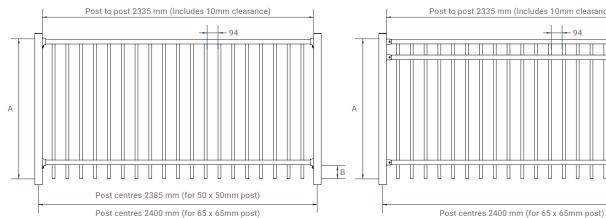

# 1.0/1.2/1.6Mh Flat Top 2 RAIL

| Height | Α      | В                            |
|--------|--------|------------------------------|
| 1.0m   | 1000mm | Flat bottom (not rod bottom) |
| 1.2m   | 1200mm | 120mm                        |
| 1.6m   | 1560mm | 120mm                        |

# 1.2Mh Flat Top 3 RAIL

| Height | Α      | В     | С     | D     |
|--------|--------|-------|-------|-------|
| 1.2m   | 1200mm | 120mm | 905mm | 135mm |