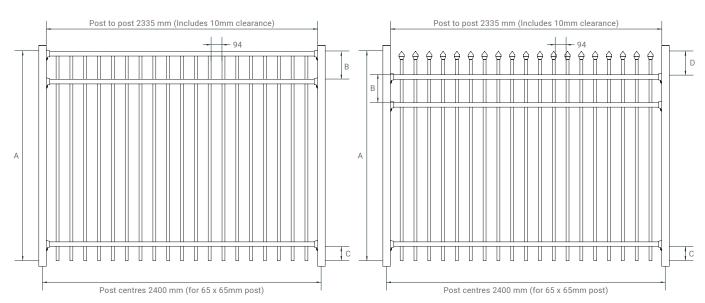

## 1.5/1.8Mh Flat Top 3 RAIL

| Height | Α      | В     | С     |
|--------|--------|-------|-------|
| 1.5m   | 1500mm | 240mm | 120mm |
| 1.8m   | 1800mm | 240mm | 120mm |

# 1.8/2.1Mh Spike Top 3 RAIL

| Height | Α      | В     | С     | D     |
|--------|--------|-------|-------|-------|
| 1.8m   | 1800mm | 240mm | 120mm | 180mm |
| 2.1m   | 2100mm | 240mm | 120mm | 180mm |