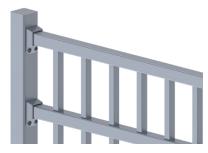

#### **How it works**

Chunky 25mm SHS pickets are rigidly fixed to the rails with an innovative and patented mechanism that doesn't need a large gap in the rail and doesn't suffer from the popping apart problem that plagues clip-fit type raking panels