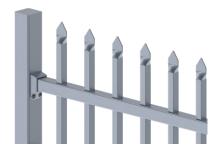

# THE MERCURY

## Security

1.8 and 2.1m high spike top raking aluminium fence panel. 2.325m wide 3 rail panels with 25mm SHS pressed spear pickets. Ideal for security fencing across undulating terrain.