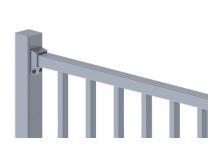

#### **How it works**

Chunky 25mm SHS pickets are rigidly fixed to the rails with an innovative and patented mechanism that doesn't need a large gap in the rail and doesn't suffer from the popping apart problem that plagues clip-fit type raking panels