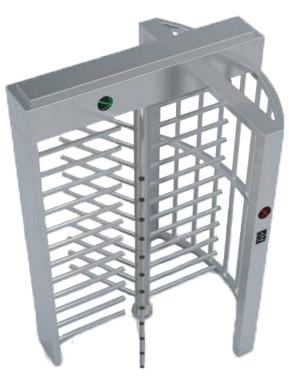

## FULL HEIGHT TURNSTILE DATASHEET

Single or Double - DR.TD.6771

BRUSHED STAINLESS FINISH

## **TURNSTILE FEATURES**

The DR.TD.6771 turnstile provides customers with a safe and secure method of access control with multiple optional features inluding:

- Available in single or double styles
- Status light to indicate direction
- Built-in card reader access control
- Brushed Stainless steel
- High quality and precise drive mechanism to achieve over 5 million operations
- On power failure, the built-in relay automatically either locks or unlocks the turnstile
- Can be easily set to free exit
- Internal height of 2m and a wide 750mm entrance
- Battery back-up so turnstile can operate during power failure