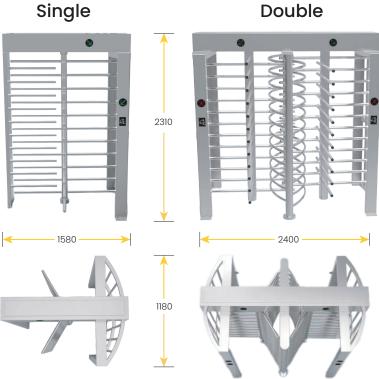

ay automatically either locks or unlocks the turnstile
- Can be easily set to free exit
- Internal height of 2m and a wide 750mm entrance
- Battery back-up so turnstile can operate during power failure

## **TECHNICAL SPECIFICATION**

| MATERIAL                | SUS304 Brushes stainless steel |
|-------------------------|--------------------------------|
| VOLTAGE                 | AC110V/AC220V+-10% 50-60Hz     |
| DRIVING MOTOR           | Solenoid                       |
| COMMUNICATION INTERFACE | RS485                          |
| PASSAGE WIDTH           | 750mm                          |
| PASSING SPEED           | 20-35 Person/Minute            |
| MCBF                    | 5 Million                      |
| WORKING TEMPURATURE     | -20C +60C                      |

## DIMENSIONS