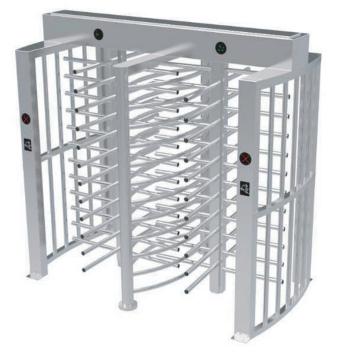

## FULL HEIGHT TURNSTILE DATASHEET

Single or Double - DR.TD.6771

BRUSHED STAINLESS FINISH

## **TURNSTILE FEATURES**

The DR.TD.6771 turnstile provides customers with a safe and secure method of access control with multiple optional features inluding:

- Available in single or double styles
- Status light to indicate direction
- Built-in card reader access control
- Brushed Stainless steel
- High quality and precise drive mechanism to achieve over 5 million operations
- On power failure, the built-in relay automatically either locks or unlocks the turnstile
- Can be easily set to free exit
- Internal height of 2m and a wide 750mm entrance
- Battery back-up so turnstile can operate during power failure