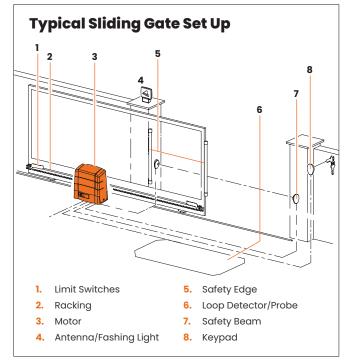

#### PRODUCT TECHNICAL DATASHEET













## Dimensions





# **BAMBINO BM30**

Electromechanical HIGH SPEED BRUSHLESS motor, low voltage, super intensive use, onboard encoder, ideal for sliding gates up to 400kg with built in digital controller and magnetic limit switch.





Brushless

s Intensive Use

High Speed

Digital Encoder

| Max Gate Weight          | 400 kg                                                      |
|--------------------------|-------------------------------------------------------------|
| Maximum Gate Length      | 12m                                                         |
| Power Line Supply        | 230V AC - 50Hz                                              |
| Motor Power Supply       | 24V                                                         |
| Power Rating             | 125W