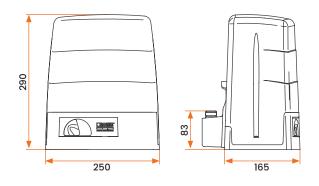

#### PRODUCT TECHNICAL DATASHEET













## Dimensions





# **BAMBINO BM30**

Electromechanical HIGH SPEED BRUSHLESS motor, low voltage, super intensive use, onboard encoder, ideal for sliding gates up to 400kg with built in digital controller and magnetic limit switch.





Brushless

s Intensive Use

High Speed

Digital Encoder

| Max Gate Weight          | 400 kg                                                      |
|--------------------------|-------------------------------------------------------------|
| Maximum Gate Length      | 12m                                                         |
| Power Line Supply        | 230V AC - 50Hz                                              |
| Motor Power Supply       | 24V                                                         |
| Power Rating             | 125W