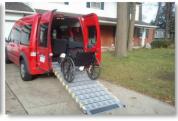

## Manual Folding Van Ramps

Installs into many standard factory vans. A more cost-effective alternative to a fully converted accessible van. Operated by raising and lowering the ramp from a folded position to the ground.

#### SIDE INSTALLATION