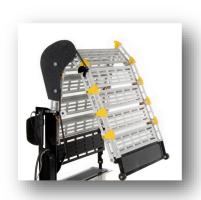

## **Power Folding Van Ramps**

An alternative to a fully-converted accessible van. Operated with the push of a button. Ramp deploys from a folded position inside the van down to the ground.

- Built-in safety feature: Ramp only moves when button is being pressed.
- Reliable direct-drive actuator motor.
- Ships as a complete unit with hardware.
- Pendent cord or wireless remote control options.
- Occupies approximately 12" (30 cm) depth in folding position.