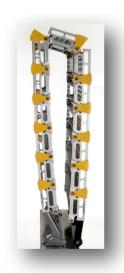

## Manual Folding Van Ramps

Installs into many standard factory vans. A more cost-effective alternative to a fully converted accessible van. Operated by raising and lowering the ramp from a folded position to the ground.

- Ramp is raised to an upright position inside the van door.
- Secured with included security strap.
- Ships as a complete unit ready for installation.
- Occupies approximately 10" (25.4 cm) depth (Removable if door space is needed).