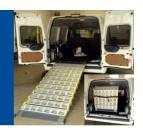

# PORTABLE VAN RAMP SYSTEM

## Manual Folding Van Ramps

Installs into many standard factory vans. A more cost-effective alternative to a fully converted accessible van. Operated by raising and lowering the ramp from a folded position to the ground.

#### **REAR INSTALLATION**