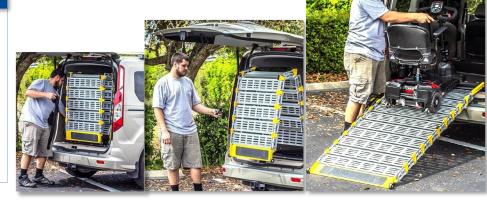

## Manual Folding Van Ramps

Installs into many standard factory vans. A more cost-effective alternative to a fully converted accessible van. Operated by raising and lowering the ramp from a folded position to the ground.

- Ramp is raised to an upright position inside the van door.
- Secured with included security strap.
- Ships as a complete unit ready for installation.
- Occupies approximately 10" (25.4 cm) depth (Removable if door space is needed).

## **Power Folding Van Ramps**

An alternative to a fully-converted accessible van. Operated with the push of a button. Ramp deploys from a folded position inside the van down to the ground.

- Built-in safety feature: Ramp only moves when button is being pressed.
- Reliable direct-drive actuator motor.
- Ships as a complete unit with hardware.
- Pendent cord or wireless remote control options.
- Occupies approximately 12" (30 cm) depth in folding position.