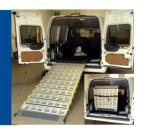

## **Power Folding Van Ramps**

An alternative to a fully-converted accessible van. Operated with the push of a button. Ramp deploys from a folded position inside the van down to the ground.

- Built-in safety feature: Ramp only moves when button is being pressed.
- Reliable direct-drive actuator motor.
- Ships as a complete unit with hardware.
- Pendent cord or wireless remote control options.
- Occupies approximately 12" (30 cm) depth in folding position.

#### SIDE INSTALLATION