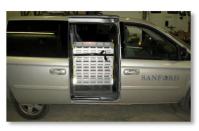

## Manual Folding Van Ramps

Installs into many standard factory vans. A more cost-effective alternative to a fully converted accessible van. Operated by raising and lowering the ramp from a folded position to the ground.

- Ramp is raised to an upright position inside the van door.
- Secured with included security strap.
- Ships as a complete unit ready for installation.
- Occupies approximately 10" (25.4 cm) depth (Removable if door space is needed).