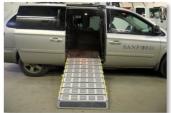

## Manual Folding Van Ramps

Installs into many standard factory vans. A more cost-effective alternative to a fully converted accessible van. Operated by raising and lowering the ramp from a folded position to the ground.

- Ramp is raised to an upright position inside the van door.
- Secured with included security strap.
- Ships as a complete unit ready for installation.
- Occupies approximately 10" (25.4 cm) depth (Removable if door space is needed).

#### **REAR INSTALLATION**