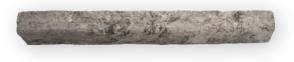

#### SILLS

Universal sill pieces are available in all five colors and can be installed with all of the Evolve Stone styles. Sills are approx. 20" long by approx. 2 ¼" wide by approx. 2" tall. Sills are pitched, so that water drains away from the structure.