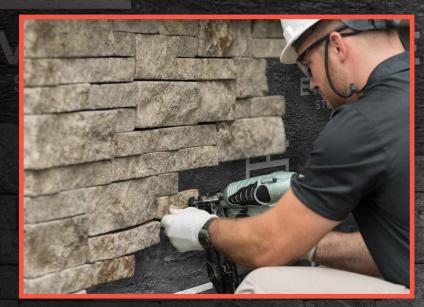

#### **Innovative Installation System**

Unlike natural stone, Evolve Stone's mortarless, easy-to-install system does not require wire lath or a scratch coat. To prep an exterior substrate for an Evolve Stone installation, all that's needed is a weather-resistant barrier (WRB) and a rainscreen.

## **Features & Benefits**

As the world's first nailable, mortarless, color-throughout stone veneer that installs up to 10X faster and is a fraction of the weight compared to the competition, Evolve Stone is revolutionizing the industry. Evolve Stone provides the look and feel of natural stone while installing with the ease of a finish nailer.

#### Nailed it on **Ease**

- + Installs up to 10X faster when compared to the competition
- + No heavy duty staging or scaffolding required
- + No need for engineered tie-backs, grade beams or stone ledges
- + No lath, mortar, or hardware needed
- + No specialized labor training required
- + Installs with standard woodworking tools
- + No weather or temperature-related installation restrictions