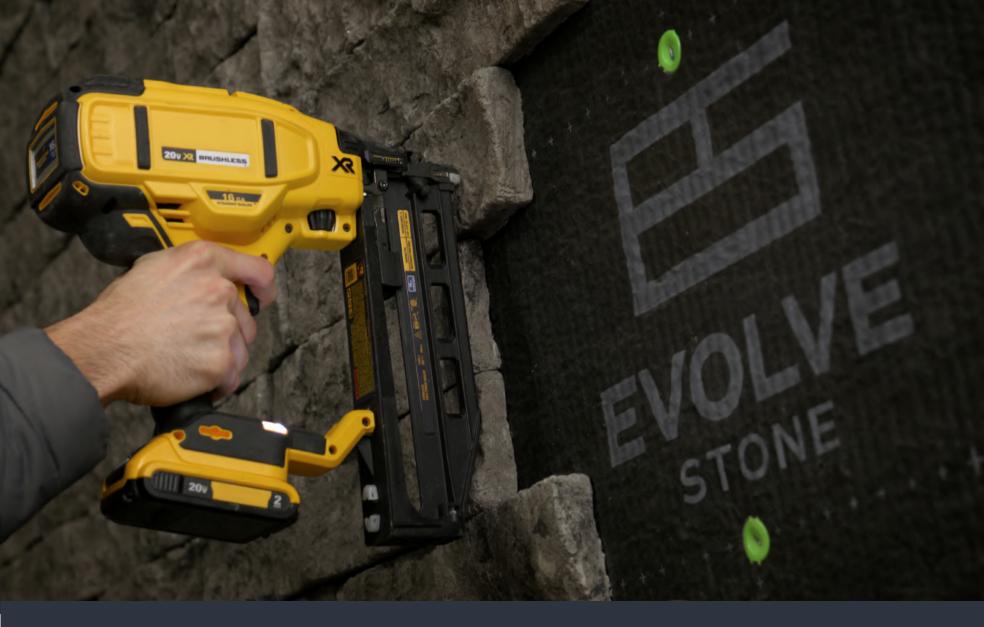

#### **Innovative Installation System**

Unlike natural stone, Evolve Stone's mortarless, easy-to-install system does not require wire lath or a scratch coat. To prep an exterior substrate for an Evolve Stone installation, all that's needed is a weather-resistant barrier (WRB) and a rainscreen.

## **Features & Benefits**

As the world's first nailable, mortarless, color-throughout stone veneer that installs up to 10X faster and is a fraction of the weight compared to the competition, Evolve Stone is revolutionizing the industry. Evolve Stone provides the look and feel of natural stone while installing with the ease of a finish nailer.

#### Nailed it on **Ease**

- + Installs up to 10X faster when compared to the competition
- + No heavy duty staging or scaffolding required
- + No need for engineered tie-backs, grade beams or stone ledges
- + No lath, mortar, or hardware needed
- + No specialized labor training required
- + Installs with standard woodworking tools
- + No weather or temperature-related installation restrictions