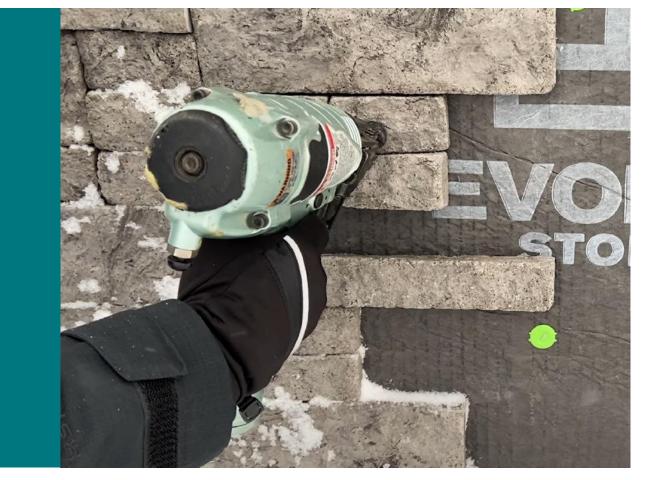

# No mortar. No hardware. Nothing like you've

## The Future of Stone

The next evolution in decorative stone is here. Evolve Stone<sup>®</sup> is the most innovative stone veneer product to date, surpassing its predecessors in value, ease and accessibility. Formulated from patented Evolve Material, it is the very first stone cladding that can be face nailed in the same fashion as traditional siding, reducing installation time dramatically. Like natural stone, this proprietary material holds its color throughout, so it can be cut to fit on-site while maintaining the highest appearance standards.

> See how Evolve Stone installs up to 10X faster than the competition in this side-by-side installation video: