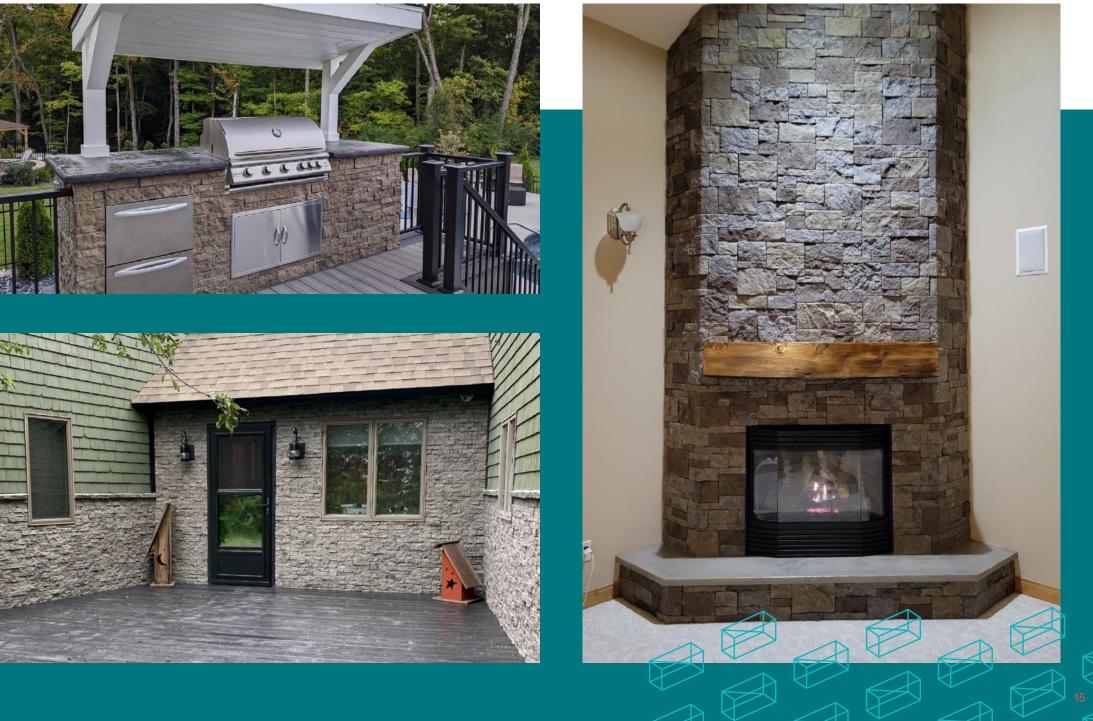

## The Future of Stone

The next evolution in decorative stone is here. Evolve Stone<sup>®</sup> is the most innovative stone veneer product to date, surpassing its predecessors in value, ease and accessibility. Formulated from patented Evolve Material, it is the very first stone cladding that can be face nailed in the same fashion as traditional siding, reducing installation time dramatically. Like natural stone, this proprietary material holds its color throughout, so it can be cut to fit on-site while maintaining the highest appearance standards.

# **Five Distinct Stone Styles**

Evolve Stone's products are beautifully color-throughout and perfectly complement a variety of home styles, including traditional, transitional, contemporary and everything in between. Images represent a style, not a pattern.