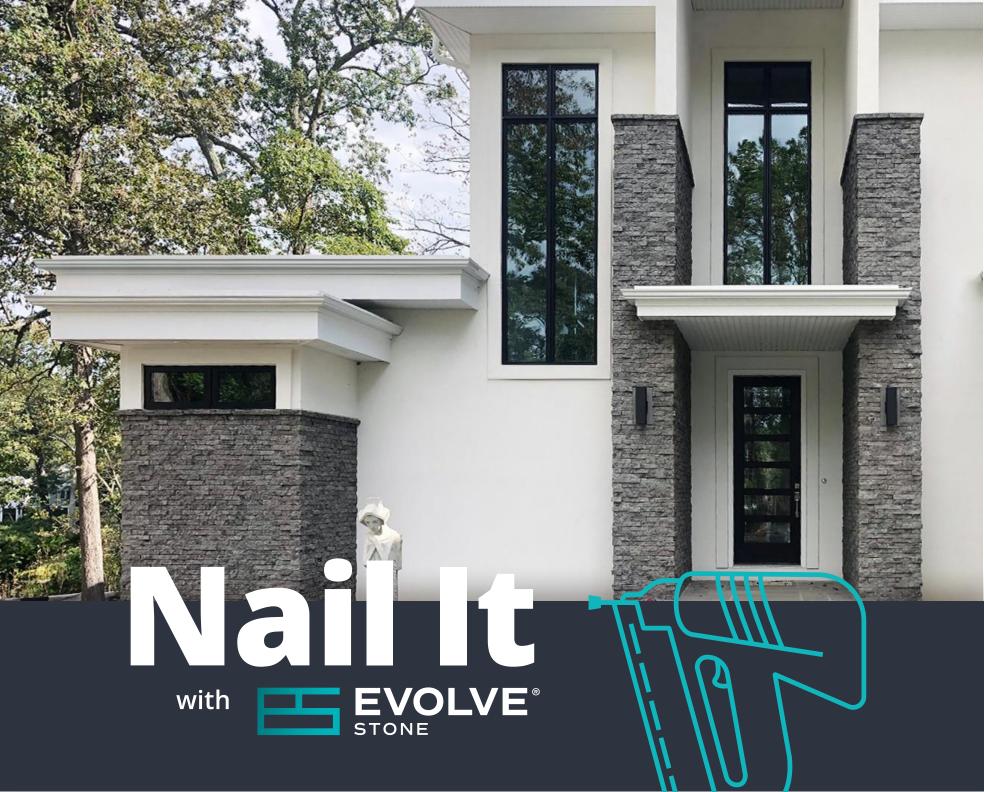

# No mortar. No hardware. Nothing like you've

## The Future of Stone

The next evolution in decorative stone is here. Evolve Stone<sup>®</sup> is the most innovative stone veneer product to date, surpassing its predecessors in value, ease and accessibility. Formulated from patented Evolve Material, it is the very first stone cladding that can be face nailed in the same fashion as traditional siding, reducing installation time dramatically. Like natural stone, this proprietary material holds its color throughout, so it can be cut to fit on-site while maintaining the highest appearance standards.