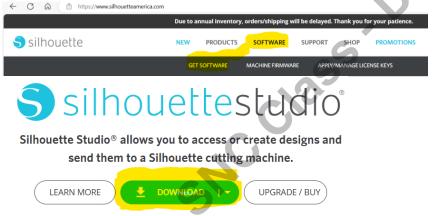

## Follow the instructions below:

You will need to create an account – Located on the right Silhouette Basic Edition <a href="https://www.silhouetteamerica.com/">https://www.silhouetteamerica.com/</a> (needed for sublimation classes) Select software – Get Software – Silhouette Studio - Download – Install