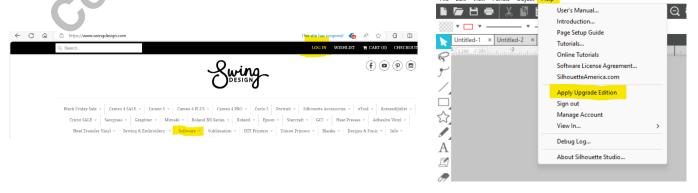

ScanNCut Direct to Vinyl classes will need to install the Silhouette Basic Edition first, then go to <a href="https://www.swingdesign.com/">https://www.swingdesign.com/</a> and purchase the Silhouette Studio to Business Edition Upgrade - Instant Code (on sale for \$49.99). You will get 3 emails, one has a link included that contains the serial number (copy and paste). Upgrade after installing the Silhouette basic edition software under the Help tab. Paste the serial number.