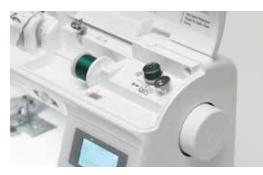

Quick Set, Bobbin Winder The quick-set winder holds the thread in place and stops automatically when the bobbin is full.

100 Built in Stitches Choose from 100 built-in stitch patterns and easily add the specialty stitches you need for your one-of-a-kind creations.

**Machine Specifications** 

- LCD Screen (2.4" x 1.3")
- 100 Built-in stitch patterns
  o 69 Utility stitches with 7 one-step buttonhole styles
  o 31 Decorative Stitches
- 4 Built-in alphabets with numbers and symbols
- Variable stitch width up to 7mm
- Stitch length 0-5mm
- Sewing speed up to 850 spm
- Advanced needle threader
- Quick-Set, Top-Loading bobbin
  - Quick-Set bobbin winder
- Convenient one-touch buttons for: o Start/Stop
- o Reverse sewing
- o Reinforcement key
- o Needle up/down
- o Thread cutter
- o Built-in programmable reinforcement stitch
- o Programmable thread cutting key
- o Programmable needle up/down8.3" workspace to the right of the
- needle Drag food
- Drop feed