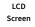

## Quilting and Sewing Machine

LCD Screen The Presto II makes it a snap to select the right stitch with the 2.4" x 1.3" LCD screen.

850 Stitches Per Minute At 850 stitches per minute, you'll be on to your next project in no time!