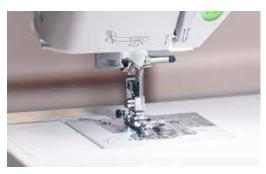

Advanced Needle Threader With just a few simple motions, your needle is threaded and ready to use - it's so easy, you can do it with one hand!

Push Buttons With push button features, your sewing projects have never been easier to complete.