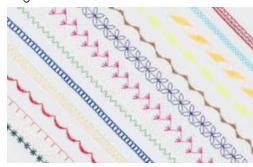

**Machine Specifications** 

- LCD Screen (2.4" x 1.3")
- 100 Built-in stitch patterns
  o 69 Utility stitches with 7 one-step buttonhole styles
  o 31 Decorative Stitches
- 4 Built-in alphabets with numbers and symbols
- Variable stitch width up to 7mm
- Stitch length 0-5mm
- Sewing speed up to 850 spm
- Advanced needle threader
- Quick-Set, Top-Loading bobbin
  - Quick-Set bobbin winder
- Convenient one-touch buttons for: o Start/Stop
- o Reverse sewing
- o Reinforcement key
- o Needle up/down
- o Thread cutter
- o Built-in programmable reinforcement stitch
- o Programmable thread cutting key
- o Programmable needle up/down8.3" workspace to the right of the
- needle Drag food
- Drop feed