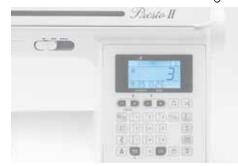

## Quilting and Sewing Machine

LCD Screen The Presto II makes it a snap to select the right stitch with the 2.4" x 1.3" LCD screen.

850 Stitches Per Minute At 850 stitches per minute, you'll be on to your next project in no time!