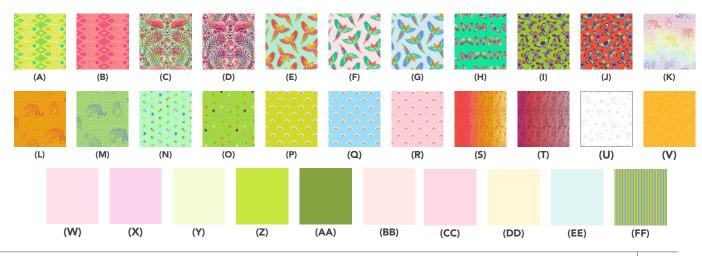

## Fabric Requirements

|            |                                 |               |                        |                               | & .% .                                   |                                                                                                                                                                                                                                                                                                                                                                                                                                                                                                                                                                                                                                                                                                                                                                                                                                                                                                                                                                                                                                                                                                                                                                                                                                                                                                                                                                                                                                                                                                                                                                                                                                                                                                                                                                                                                                                                                                                                                                                                                                                                                                                                |              | "人"这个        |
|------------|---------------------------------|---------------|------------------------|-------------------------------|------------------------------------------|--------------------------------------------------------------------------------------------------------------------------------------------------------------------------------------------------------------------------------------------------------------------------------------------------------------------------------------------------------------------------------------------------------------------------------------------------------------------------------------------------------------------------------------------------------------------------------------------------------------------------------------------------------------------------------------------------------------------------------------------------------------------------------------------------------------------------------------------------------------------------------------------------------------------------------------------------------------------------------------------------------------------------------------------------------------------------------------------------------------------------------------------------------------------------------------------------------------------------------------------------------------------------------------------------------------------------------------------------------------------------------------------------------------------------------------------------------------------------------------------------------------------------------------------------------------------------------------------------------------------------------------------------------------------------------------------------------------------------------------------------------------------------------------------------------------------------------------------------------------------------------------------------------------------------------------------------------------------------------------------------------------------------------------------------------------------------------------------------------------------------------|--------------|--------------|
| DESIC      | SN .                            | COLOR         | ITEM ID                | YARDAGE                       |                                          |                                                                                                                                                                                                                                                                                                                                                                                                                                                                                                                                                                                                                                                                                                                                                                                                                                                                                                                                                                                                                                                                                                                                                                                                                                                                                                                                                                                                                                                                                                                                                                                                                                                                                                                                                                                                                                                                                                                                                                                                                                                                                                                                |              |              |
| (A)        | Lucy                            | Pineapple     | PWTP096.PINEAPPLE      | FQ (45.72cm x 53.34cm)        |                                          |                                                                                                                                                                                                                                                                                                                                                                                                                                                                                                                                                                                                                                                                                                                                                                                                                                                                                                                                                                                                                                                                                                                                                                                                                                                                                                                                                                                                                                                                                                                                                                                                                                                                                                                                                                                                                                                                                                                                                                                                                                                                                                                                |              |              |
| (B)        | Lucy                            | Dragon Fruit  | PWTP096.DRAGONFRUIT    | FQ (45.72cm x 53.34cm)        |                                          |                                                                                                                                                                                                                                                                                                                                                                                                                                                                                                                                                                                                                                                                                                                                                                                                                                                                                                                                                                                                                                                                                                                                                                                                                                                                                                                                                                                                                                                                                                                                                                                                                                                                                                                                                                                                                                                                                                                                                                                                                                                                                                                                |              |              |
| (C)        | Pretty in Pink                  | Mango         | PWTP169.MANGO          | FQ (45.72cm x 53.34cm)        | (A)                                      | (B)                                                                                                                                                                                                                                                                                                                                                                                                                                                                                                                                                                                                                                                                                                                                                                                                                                                                                                                                                                                                                                                                                                                                                                                                                                                                                                                                                                                                                                                                                                                                                                                                                                                                                                                                                                                                                                                                                                                                                                                                                                                                                                                            | (C)          | (D)          |
| (D)        | Pretty in Pink                  | Dragon Fruit  | PWTP169.DRAGONFRUIT    | FQ (45.72cm x 53.34cm)        |                                          |                                                                                                                                                                                                                                                                                                                                                                                                                                                                                                                                                                                                                                                                                                                                                                                                                                                                                                                                                                                                                                                                                                                                                                                                                                                                                                                                                                                                                                                                                                                                                                                                                                                                                                                                                                                                                                                                                                                                                                                                                                                                                                                                |              | AW 86 L. S   |
| (E)        | Macaw Ya Later                  | Mango         | PWTP170.MANGO          | FQ (45.72cm x 53.34cm)        |                                          | 131                                                                                                                                                                                                                                                                                                                                                                                                                                                                                                                                                                                                                                                                                                                                                                                                                                                                                                                                                                                                                                                                                                                                                                                                                                                                                                                                                                                                                                                                                                                                                                                                                                                                                                                                                                                                                                                                                                                                                                                                                                                                                                                            | 1315         | 2 PA 147 PA  |
| (F)        | Macaw Ya Later                  | Dragon Fruit  | PWTP170.DRAGONFRUIT    | FQ (45.72cm x 53.34cm)        | 1                                        |                                                                                                                                                                                                                                                                                                                                                                                                                                                                                                                                                                                                                                                                                                                                                                                                                                                                                                                                                                                                                                                                                                                                                                                                                                                                                                                                                                                                                                                                                                                                                                                                                                                                                                                                                                                                                                                                                                                                                                                                                                                                                                                                |              | . WP4M8      |
| (G)        | Macaw Ya Later                  | Cloud         | PWTP170.CLOUD          | FQ (45.72cm x 53.34cm)        | (E)                                      | (F)                                                                                                                                                                                                                                                                                                                                                                                                                                                                                                                                                                                                                                                                                                                                                                                                                                                                                                                                                                                                                                                                                                                                                                                                                                                                                                                                                                                                                                                                                                                                                                                                                                                                                                                                                                                                                                                                                                                                                                                                                                                                                                                            | (G)          | (H)          |
| (H)        | Butterfly Hugs                  | Lagoon        | PWTP171.LAGOON         | FQ (45.72cm x 53.34cm)        | ( M) 102 10 M) 1                         | A Stone of the state of the sta |              | <b>\/</b>    |
| <b>(I)</b> | Butterfly Kisses                | Avocado       | PWTP172.AVOCADO        | FQ (45.72cm x 53.34cm)        |                                          |                                                                                                                                                                                                                                                                                                                                                                                                                                                                                                                                                                                                                                                                                                                                                                                                                                                                                                                                                                                                                                                                                                                                                                                                                                                                                                                                                                                                                                                                                                                                                                                                                                                                                                                                                                                                                                                                                                                                                                                                                                                                                                                                | 5 N. W.      | .cm - 3, '   |
| (J)        | Butterfly Kisses                | Papaya        | PWTP172.PAPAYA         | FQ (45.72cm x 53.34cm)        | A PARA P                                 | 1.3.1.3                                                                                                                                                                                                                                                                                                                                                                                                                                                                                                                                                                                                                                                                                                                                                                                                                                                                                                                                                                                                                                                                                                                                                                                                                                                                                                                                                                                                                                                                                                                                                                                                                                                                                                                                                                                                                                                                                                                                                                                                                                                                                                                        |              |              |
| (K)        | Mick Jaguar                     | Passion Fruit | PWTP173.PASSIONFRUIT** | <sup>c</sup> 2½ yards (1.94m) |                                          |                                                                                                                                                                                                                                                                                                                                                                                                                                                                                                                                                                                                                                                                                                                                                                                                                                                                                                                                                                                                                                                                                                                                                                                                                                                                                                                                                                                                                                                                                                                                                                                                                                                                                                                                                                                                                                                                                                                                                                                                                                                                                                                                | 15,          | - 5 J. W     |
| (L)        | Lil Jaguars                     | Papaya        | PWTP174.PAPAYA         | FQ (45.72cm x 53.34cm)        | (1)                                      | (J)                                                                                                                                                                                                                                                                                                                                                                                                                                                                                                                                                                                                                                                                                                                                                                                                                                                                                                                                                                                                                                                                                                                                                                                                                                                                                                                                                                                                                                                                                                                                                                                                                                                                                                                                                                                                                                                                                                                                                                                                                                                                                                                            | (K)          | (L)          |
| (M)        | Lil Jaguars                     | Kiwi          | PWTP174.KIWI           | FQ (45.72cm x 53.34cm)        |                                          | 0 8 0 8                                                                                                                                                                                                                                                                                                                                                                                                                                                                                                                                                                                                                                                                                                                                                                                                                                                                                                                                                                                                                                                                                                                                                                                                                                                                                                                                                                                                                                                                                                                                                                                                                                                                                                                                                                                                                                                                                                                                                                                                                                                                                                                        | <b>5</b> 6 5 |              |
| (N)        | Forbidden Fruit Snacks          | Mojito        | PWTP175.MOJITO         | FQ (45.72cm x 53.34cm)        | - 19 A.                                  |                                                                                                                                                                                                                                                                                                                                                                                                                                                                                                                                                                                                                                                                                                                                                                                                                                                                                                                                                                                                                                                                                                                                                                                                                                                                                                                                                                                                                                                                                                                                                                                                                                                                                                                                                                                                                                                                                                                                                                                                                                                                                                                                |              |              |
| (O)        | Forbidden Fruit Snacks          | Kiwi          | PWTP175.KIWI           | FQ (45.72cm x 53.34cm)        | No.                                      |                                                                                                                                                                                                                                                                                                                                                                                                                                                                                                                                                                                                                                                                                                                                                                                                                                                                                                                                                                                                                                                                                                                                                                                                                                                                                                                                                                                                                                                                                                                                                                                                                                                                                                                                                                                                                                                                                                                                                                                                                                                                                                                                |              |              |
| (P)        | Sundaze                         | Pineapple     | PWTP176.PINEAPPLE      | FQ (45.72cm x 53.34cm)        |                                          |                                                                                                                                                                                                                                                                                                                                                                                                                                                                                                                                                                                                                                                                                                                                                                                                                                                                                                                                                                                                                                                                                                                                                                                                                                                                                                                                                                                                                                                                                                                                                                                                                                                                                                                                                                                                                                                                                                                                                                                                                                                                                                                                |              |              |
| (Q)        | Sundaze                         | Cloud         | PWTP176.CLOUD          | FQ (45.72cm x 53.34cm)        | (M)                                      | (N)                                                                                                                                                                                                                                                                                                                                                                                                                                                                                                                                                                                                                                                                                                                                                                                                                                                                                                                                                                                                                                                                                                                                                                                                                                                                                                                                                                                                                                                                                                                                                                                                                                                                                                                                                                                                                                                                                                                                                                                                                                                                                                                            | (O)          | (P)          |
| (R)        | Sundaze                         | Guava         | PWTP176.GUAVA          | FQ (45.72cm x 53.34cm)        |                                          |                                                                                                                                                                                                                                                                                                                                                                                                                                                                                                                                                                                                                                                                                                                                                                                                                                                                                                                                                                                                                                                                                                                                                                                                                                                                                                                                                                                                                                                                                                                                                                                                                                                                                                                                                                                                                                                                                                                                                                                                                                                                                                                                |              |              |
| <b>(S)</b> | Little Fluffy Clouds            | Mango         | PWTP177.MANGO          | FQ (45.72cm x 53.34cm)        |                                          |                                                                                                                                                                                                                                                                                                                                                                                                                                                                                                                                                                                                                                                                                                                                                                                                                                                                                                                                                                                                                                                                                                                                                                                                                                                                                                                                                                                                                                                                                                                                                                                                                                                                                                                                                                                                                                                                                                                                                                                                                                                                                                                                |              |              |
| (T)        | Little Fluffy Clouds            | Dragon Fruit  | PWTP177.DRAGONFRUIT    | FQ (45.72cm x 53.34cm)        |                                          |                                                                                                                                                                                                                                                                                                                                                                                                                                                                                                                                                                                                                                                                                                                                                                                                                                                                                                                                                                                                                                                                                                                                                                                                                                                                                                                                                                                                                                                                                                                                                                                                                                                                                                                                                                                                                                                                                                                                                                                                                                                                                                                                |              | <b>有一个一个</b> |
| (U)        | Fairy Flakes                    | Paper         | PWTP157.PAPER          | 4 yards (3.66m)               | (Q)                                      | (R)                                                                                                                                                                                                                                                                                                                                                                                                                                                                                                                                                                                                                                                                                                                                                                                                                                                                                                                                                                                                                                                                                                                                                                                                                                                                                                                                                                                                                                                                                                                                                                                                                                                                                                                                                                                                                                                                                                                                                                                                                                                                                                                            | (S)          | (T)          |
| (V)        | Mineral                         | Amber         | PWTP148.AMBER          | FQ (45.72cm x 53.34cm)        | (2)                                      | (11)                                                                                                                                                                                                                                                                                                                                                                                                                                                                                                                                                                                                                                                                                                                                                                                                                                                                                                                                                                                                                                                                                                                                                                                                                                                                                                                                                                                                                                                                                                                                                                                                                                                                                                                                                                                                                                                                                                                                                                                                                                                                                                                           | (3)          | (1)          |
| (W)        | Designer Essential Solids       | Giggles       | CSFSESS.GIGGLES        | FQ (45.72cm x 53.34cm)        | A. * * * * * * * * * * * * * * * * * * * |                                                                                                                                                                                                                                                                                                                                                                                                                                                                                                                                                                                                                                                                                                                                                                                                                                                                                                                                                                                                                                                                                                                                                                                                                                                                                                                                                                                                                                                                                                                                                                                                                                                                                                                                                                                                                                                                                                                                                                                                                                                                                                                                |              |              |
| (X)        | Designer Essential Solids       | Glitter       | CSFSESS.GLITTER        | FQ (45.72cm x 53.34cm)        |                                          |                                                                                                                                                                                                                                                                                                                                                                                                                                                                                                                                                                                                                                                                                                                                                                                                                                                                                                                                                                                                                                                                                                                                                                                                                                                                                                                                                                                                                                                                                                                                                                                                                                                                                                                                                                                                                                                                                                                                                                                                                                                                                                                                |              |              |
| **If n     | ot fussy cutting, 1½ yds will b | e sufficient  |                        |                               | *                                        |                                                                                                                                                                                                                                                                                                                                                                                                                                                                                                                                                                                                                                                                                                                                                                                                                                                                                                                                                                                                                                                                                                                                                                                                                                                                                                                                                                                                                                                                                                                                                                                                                                                                                                                                                                                                                                                                                                                                                                                                                                                                                                                                |              |              |
|            |                                 |               |                        | continued                     | (U)                                      | (V)                                                                                                                                                                                                                                                                                                                                                                                                                                                                                                                                                                                                                                                                                                                                                                                                                                                                                                                                                                                                                                                                                                                                                                                                                                                                                                                                                                                                                                                                                                                                                                                                                                                                                                                                                                                                                                                                                                                                                                                                                                                                                                                            | (W)          | (X)          |
|            |                                 |               |                        |                               |                                          |                                                                                                                                                                                                                                                                                                                                                                                                                                                                                                                                                                                                                                                                                                                                                                                                                                                                                                                                                                                                                                                                                                                                                                                                                                                                                                                                                                                                                                                                                                                                                                                                                                                                                                                                                                                                                                                                                                                                                                                                                                                                                                                                |              |              |

## Fabric Requirements (contined...)

| DESIGN                                                                                                                       | COLOR                       | ITEM ID                                             | YARDAGE                                                                    |         |         |      |      |
|------------------------------------------------------------------------------------------------------------------------------|-----------------------------|-----------------------------------------------------|----------------------------------------------------------------------------|---------|---------|------|------|
| <ul><li>(Y) Designer Essential Solids</li><li>(Z) Designer Essential Solids</li><li>(AA) Designer Essential Solids</li></ul> |                             | CSFSESS.LEMONDROP CSFSESS.LIMEA CSFSESS.MATCHA      | FQ (45.72cm x 53.34cm)<br>FQ (45.72cm x 53.34cm)<br>FQ (45.72cm x 53.34cm) |         |         |      |      |
| (BB) Designer Essential Solids (CC) Designer Essential Solids                                                                |                             | CSFSESS.PEACHFUZZ<br>CSFSESS.SPARKLE                | FQ (45.72cm x 53.34cm)<br>FQ (45.72cm x 53.34cm)                           | (Y)     | (Z)     | (AA) | (BB) |
| <ul><li>(DD) Designer Essential Solids</li><li>(EE) Designer Essential Solids</li><li>(FF) Tent Stripe</li></ul>             | Twinkle<br>Whimsy<br>Myrtle | CSFSESS.TWINKLE<br>CSFSESS.WHIMSY<br>PWTP069.MYRTL* | FQ (45.72cm x 53.34cm)<br>FQ (45.72cm x 53.34cm)<br>% yard (0.57m)         |         |         |      |      |
| * binding  Backing (Purchased Separately)                                                                                    | )                           |                                                     |                                                                            | (CC)    | (DD)    | (EE) | (FF) |
| 44" (1.12m) wide  Macaw Ya Later  OR 108" (2.74m) wide                                                                       | Cloud                       | PWTP170.CLOUD                                       | 8½ yards (7.54m)                                                           |         |         |      |      |
| Saturdaze                                                                                                                    | Lagoon                      | QBTP007.LAGOON                                      | 2¾ yards (2.51m)                                                           | Backing | Backing |      |      |