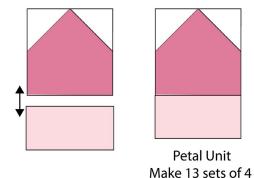

Fig. 2

- Make 13 sets of 4
- **4.** Sew a Ring fabric  $2^3/4$ " x 5" rectangle to the bottom of each Petal to complete a Petal Unit. Press open. **Fig. 3**

Fig. 3

5. Pin matching marked Leaf fabric  $2^3/4$ " x  $2^3/4$ " squares to (2) opposite corners of each (4) remaining Petal fabric 5" x 5" squares, with the lines oriented as shown. Sew along the lines, trim seam allowances to 1/4" and press open. Pin a Ring fabric  $2^3/4$ " x  $2^3/4$ " square with the line oriented as shown in the bottom (inner) corner. Sew, trim, and press as before to complete a Leaf unit. **Fig. 4** 

Fig. 4

Leaf Unit Make 13 sets of 4

6. Mark a diagonal line on the wrong side of all 3½" **Fabric U** squares. Pin a marked **Fabric U** background square to each Leaf fabric 3½" x 3½" square right sides together. Sew ½" from both sides of the line, trim apart on the line, and press units open. Trim to 2¾" square, keeping the seam centered through both corners to make 13 sets of (8) HST Units. **Fig. 5** 