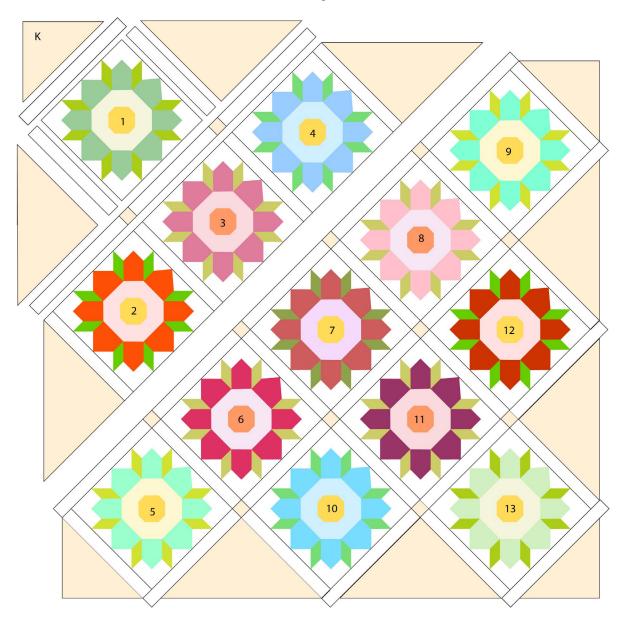

# From Fabric K, cut following the color placement shown in the finished quilt if desired:

(2)  $26\frac{3}{4}$ " x WOF, sub-cut (2)  $26\frac{3}{4}$ " x  $26\frac{3}{4}$ " squares; sub-cut each twice diagonally to make (8) side setting triangles\*\*\*

From remaining fabric, cut (12)  $2\frac{1}{2}$ " x  $2\frac{1}{2}$ " squares for cornerstones

\*\*\*if you would like the bottom side setting triangles to show the purple portion of the rainbow as in the finished quilt image, do not use the bottom triangle from each 26¾" square. Instead, use that triangle to recut two triangles the same size with the same grain placement, so the long side of the triangle is parallel to the selvage along the purple portion of the print, from the remainder of the 26¾" x WOF strips.