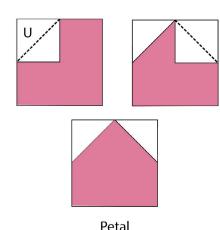

Fig. 1

Center Unit Make 13

3. Pin a marked **Fabric U** 2¾" x 2¾" background square to the upper left-hand corner of (4) Petal fabric 5" x 5" squares with the line oriented as shown. Sew along the lines, trim seam allowances to ¼", and press open. Pin a second **Fabric U** square in the adjacent corner (they will overlap at the outer edges) and sew, trim, and press as before to complete (4) Petals of each fabric combination. **Fig. 2** 

Fig. 2

- Make 13 sets of 4
- **4.** Sew a Ring fabric  $2^3/4$ " x 5" rectangle to the bottom of each Petal to complete a Petal Unit. Press open. **Fig. 3**

Fig. 3

5. Pin matching marked Leaf fabric  $2^3/4$ " x  $2^3/4$ " squares to (2) opposite corners of each (4) remaining Petal fabric 5" x 5" squares, with the lines oriented as shown. Sew along the lines, trim seam allowances to 1/4" and press open. Pin a Ring fabric  $2^3/4$ " x  $2^3/4$ " square with the line oriented as shown in the bottom (inner) corner. Sew, trim, and press as before to complete a Leaf unit. **Fig. 4** 