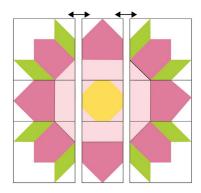

Note that identical units are rotated when assembled into blocks, so if the orientation of directional prints in the petals is important to you, lay out all 8 squares for petals as they will appear in their final orientation in the block and mark which sides you would like as the top before sewing any units.