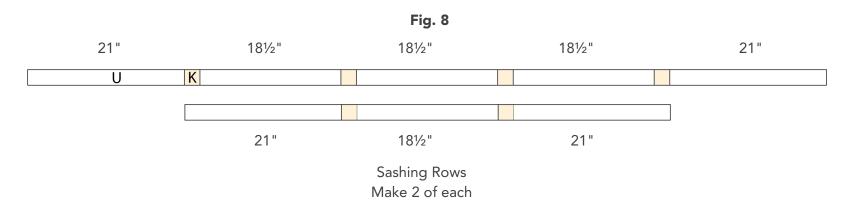

 $(52) 2^{3}/4$ " x 5"

(156)  $2^{3}/4$ " x  $2^{3}/4$ " for Petal units and blocks

(19) 2½" x WOF; sub-cut

(2)  $2^{1}/2$ " x 23"

(8)  $2^{1/2}$ " x 21"

(26) 2½" x 18½"

Depending on how efficiently you cut or if you pre-wash, you may need to cut a few additional  $2\frac{1}{2}$ " x WOF strips, but these have been accounted for in the fabric requirements.