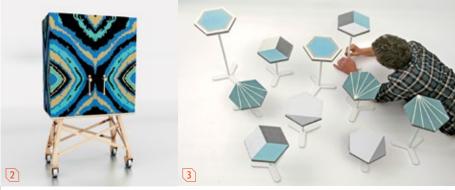

## colorful additions

The latest news: funky hues



- 1. Honeycomb sideboard in sapphire-lacquered wood with gold leafing and gold-finished stainless steel by Royal Stranger.  $\emph{royalstranger.com}$
- 2. Garage cupboard with Mimetica finish and polished-steel wheeled base with galvanic gold finish by Clan Milano. *clanmilano.house*
- **3.** Hanami I steel side tables with hydraulic mosaic tops by Nimio.
- 4. Andreas Kowalewski's Elbow table set with magna-ceramic glass tops and chrome-plated steel bases by Caussa. caussa.de
- 5. Maison Christian Lacroix's End tables in plywood with digital print and stainless-steel hardware by Roche Bobois. *roche-bobois.com*
- 6. Whittle Away cabinets in steel and waxed pine with algae paint by Stoft Studio. **stoft-studio.com**
- 7. Jean-Marie Ma