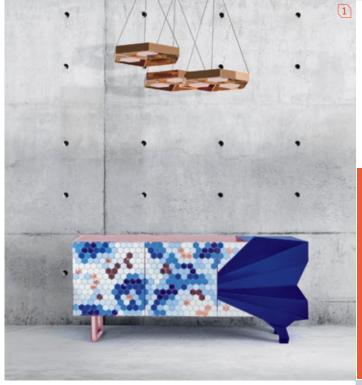

## colorful additions

The latest news: funky hues



- 1. Honeycomb sideboard in sapphire-lacquered wood with gold leafing and gold-finished stainless steel by Royal Stranger.  $\emph{royalstranger.com}$
- 2. Garage cupboard with Mimetica finish and polished-steel wheeled base with galvanic gold finish by Clan Milano. *clanmilano.house*
- **3.** Hanami I steel side tables with hydraulic mosaic tops by Nimio.
- 4. Andreas Kowalewski's Elbow table set with magna-ceramic glass tops and chrome-plated steel bases by Caussa. caussa.de
- 5. Maison Christian Lacroix's End tables in plywood with digital print and stainless-steel hardware by Roche Bobois. *roche-bobois.com*
- 6. Whittle Away cabinets in steel and waxed pine with algae paint by Stoft Studio. **stoft-studio.com**
- 7. Jean-Marie Massaud's Pandora 2 sidebard in spessart oak and aluminu