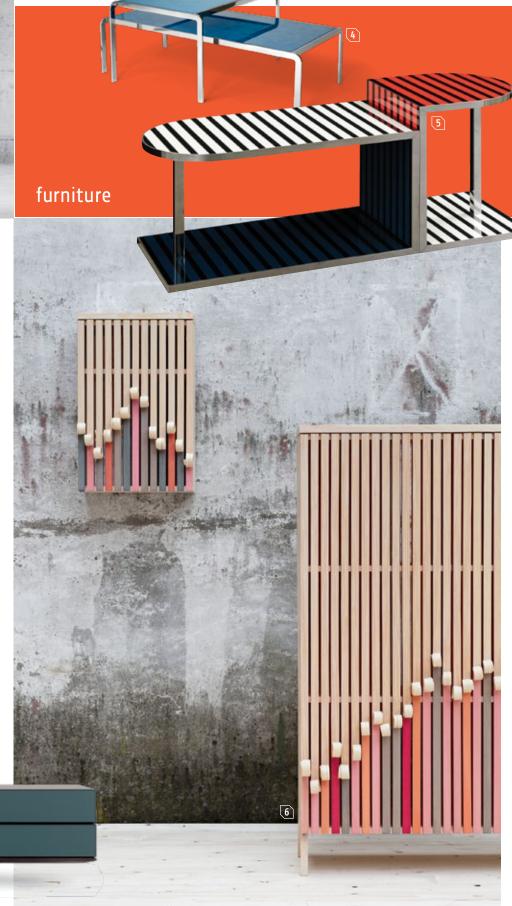

teel wheeled base with galvanic gold finish by Clan Milano. *clanmilano.house*
- **3.** Hanami I steel side tables with hydraulic mosaic tops by Nimio.
- 4. Andreas Kowalewski's Elbow table set with magna-ceramic glass tops and chrome-plated steel bases by Caussa. caussa.de
- 5. Maison Christian Lacroix's End tables in plywood with digital print and stainless-steel hardware by Roche Bobois. *roche-bobois.com*
- 6. Whittle Away cabinets in steel and waxed pine with algae paint by Stoft Studio. **stoft-studio.com**
- 7. Jean-Marie Massaud's Pandora 2 sidebard in spessart oak and aluminum by Poliform. *poliform.com*
- 8. Rochelle maple and poplar console in new citron-gold finish by Robin Baron. *robinbarondesign.com*
- 9. Purple cube table in primavera wood by Keith Fritz. keithfritz.com >