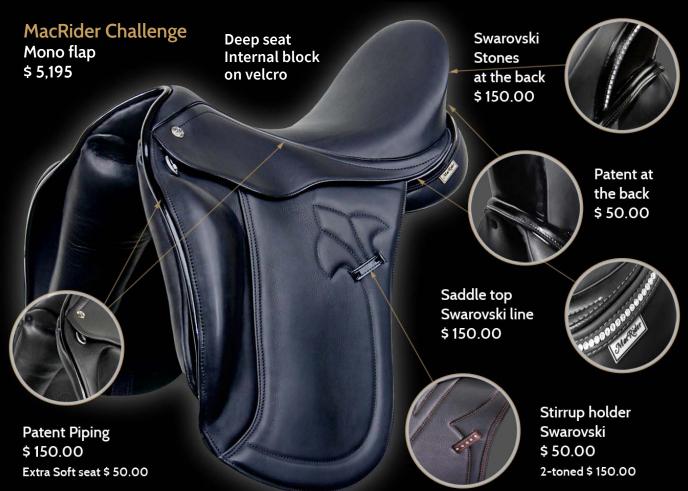

#### WHEN ONLY QUALITY COUNTS

















Our jumping and dressage saddles are all manufactured manually in our traditional workshop where only the finest Italian leather is used. To ensure a good match of color and quality our bridles, head collars are made of the same leather as our saddles. We also offer a selection of quality leather stirrup leathers, girths and bridles. Up to the minutest detail all our leather ware is completely manufactured by hand. We offer a one-year guarantee on all our leather products by normal use.









Mono flap \$ 5,595

Extra deep seat Small at the wither area External block







# Jumping saddles











## Smafles

On Top \$ 495

Cut Back \$ 475



Anatomic

On top with drop noseband











#### On Top Special

\$ 595

Extra soft



2-toned top \$ 20.00



Patent noseband \