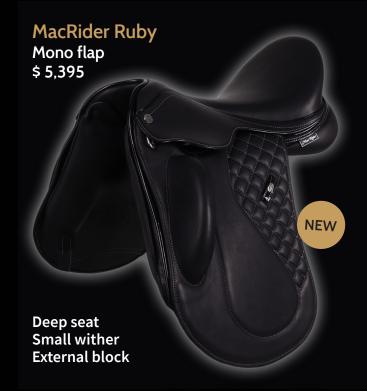

Mono flap \$ 5,595

Extra deep seat Small at the wither area External block

# Jumping saddles