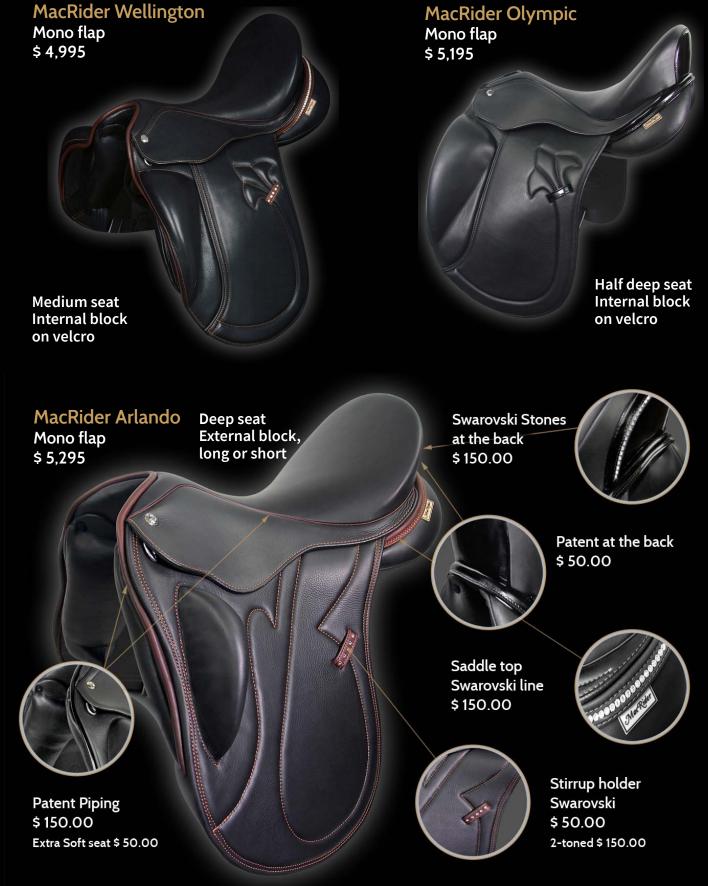

#### WHEN ONLY QUALITY COUNTS

















Our jumping and dressage saddles are all manufactured manually in our traditional workshop where only the finest Italian leather is used. To ensure a good match of color and quality our bridles, head collars are made of the same leather as our saddles. We also offer a selection of quality leather stirrup leathers, girths and bridles. Up to the minutest detail all our leather ware is completely manufactured by hand. We offer a one-year guarantee on all our leather products by normal use.









Mono flap \$ 5,595

Extra deep seat Small at the wither area External block







# Jumping saddles











## Smafles

On Top \$ 495

Cut Back \$ 475



Anatomic

On top with drop noseband











#### On Top Special

\$ 595

Extra soft



2-toned top \$ 20.00



Patent noseband \$ 20