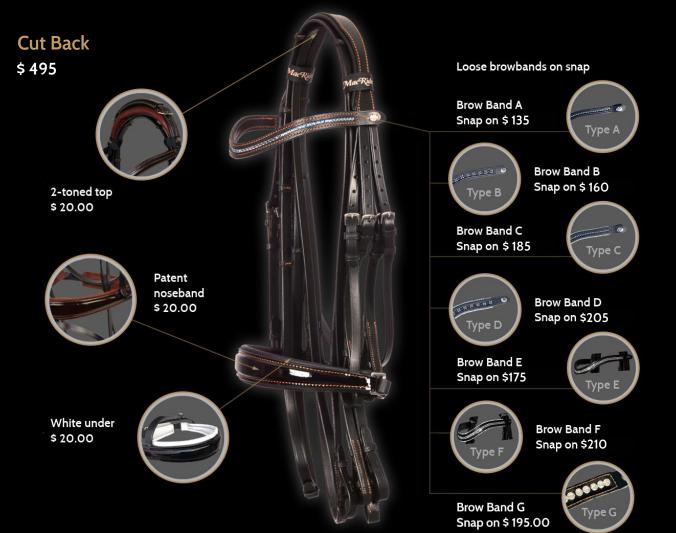

## Smafles

On Top \$ 495

Cut Back \$ 475

Anatomic

On top with drop noseband

#### On Top Special

\$ 595

Extra soft

2-toned top \$ 20.00

Patent noseband \$ 20.00

Brow Band A Snap on \$ 135

Brow Band B Snap on \$ 160

Brow Band C Snap on \$ 185

Type A

Brow Band D Snap on \$205

Brow Band E Snap on \$175

Brow Band F Snap on \$210

Brow Band G Snap on \$ 195.00