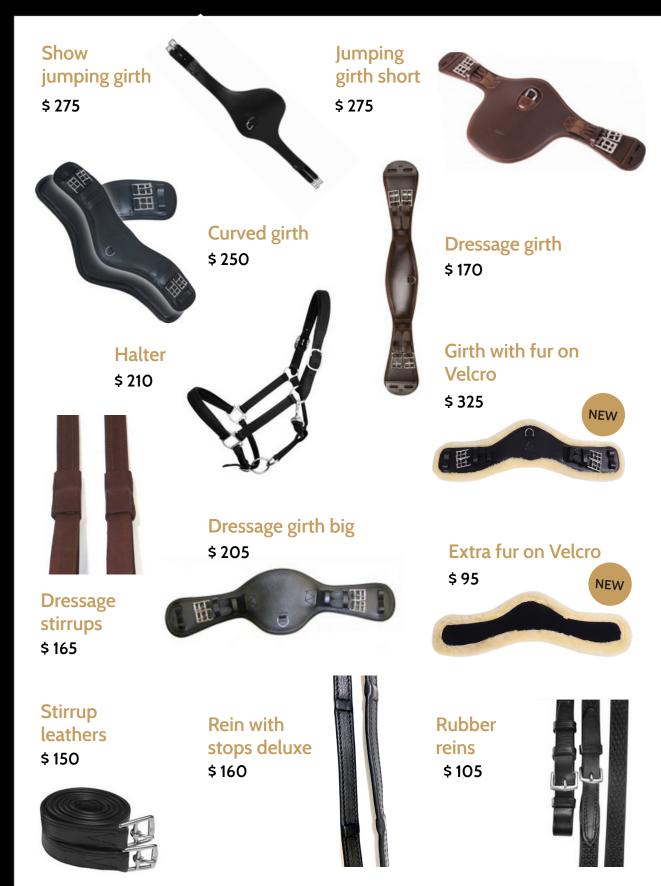

top \$ 20.00



Patent noseband \$ 20.00







Brow Band A Snap on \$ 135



Brow Band B Snap on \$ 160

Brow Band C Snap on \$ 185



Type A



Brow Band D Snap on \$205

Brow Band E Snap on \$175





Brow Band F Snap on \$210

Brow Band G Snap on \$ 195.00





#### Double Bridles

Our snaffles and bridles are all manufactured manually in our traditional workshop where only the finest Italian leather is used.

To ensure a good match of color and quality our bridles, head collars are made of the same leather as our saddles. We also offer a selection of quality leather stirrup leathers, girths and bridles. Up to the minutest detail all our leather ware is completely manufactured by hand. We offer a one-year guarantee on all our leather products by normal use.









#### Accessories