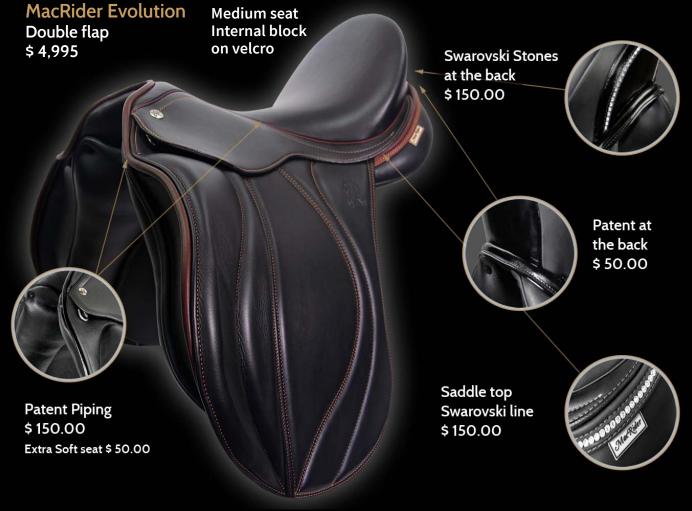

#### WHEN ONLY QUALITY COUNTS

















Our jumping and dressage saddles are all manufactured manually in our traditional workshop where only the finest Italian leather is used. To ensure a good match of color and quality our bridles, head collars are made of the same leather as our saddles. We also offer a selection of quality leather stirrup leathers, girths and bridles. Up to the minutest detail all our leather ware is completely manufactured by hand. We offer a one-year guarantee on all our leather products by normal use.









Mono flap \$ 5,595

Extra deep seat Small at the wither area External block







# Jumping saddles











## Smafles

On Top \$ 495

Cut Back \$ 475



Anatomic

On top with drop noseband











#### On Top Special

\$ 595

Extra soft



2-toned top \$ 20.00



Patent noseband \$ 20.00







Brow Band A Snap on \$ 135



Brow Band B Snap on \$ 160

Brow Band C Snap on \$ 185



Type A



Brow Band D Snap on \$205

Brow Band E Snap on \$175





Brow Band F Snap on \$210

Brow Band G Snap on \$ 195.00





#### Double Bridles

Our snaffles and bridles are all manufactured manually in our traditional workshop where only the finest Italian leather is used.

To ensure a good match of color and quality our bridles, head collars are made of the same leather as our saddles. We al