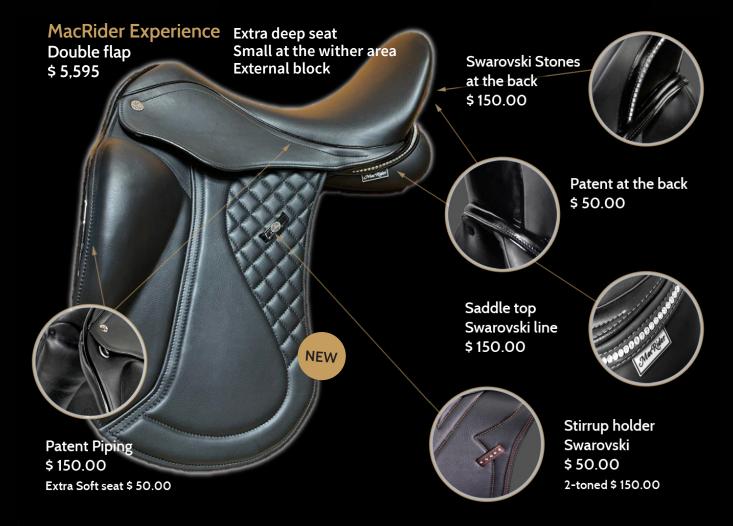

#### WHEN ONLY QUALITY COUNTS

















Our jumping and dressage saddles are all manufactured manually in our traditional workshop where only the finest Italian leather is used. To ensure a good match of color and quality our bridles, head collars are made of the same leather as our saddles. We also offer a selection of quality leather stirrup leathers, girths and bridles. Up to the minutest detail all our leather ware is completely manufactured by hand. We offer a one-year guarantee on all our leather products by normal use.









Mono flap \$ 5,595

Extra deep seat Small at the wither area External block







# Jumping saddles











## Smafles

On Top \$ 495

Cut Back \$ 475



Anatomic

On top with drop noseband











#### On Top Special

\$ 595

Extra soft



2-toned top \$ 20.00



Patent noseband \$ 20.00







Brow Band A Snap on \$ 135



Brow Band B Snap on \$ 160

Brow Band C Snap on \$ 185



Type A



Brow Band D Snap on \$205

Brow Band E Snap on \$175





Brow Band F Snap on \$210

Brow Band G Snap on \$ 195.00





#### Double Bridles

Our snaffles and bridles are all manufactured manually in our traditional workshop where only the finest Italian leather is used.

To ensure a good match of color and quality our bridles, head collars are made of the same leather as our saddles. We also offer a selection of quality leather stirrup leathers, girths and bridles. Up to t