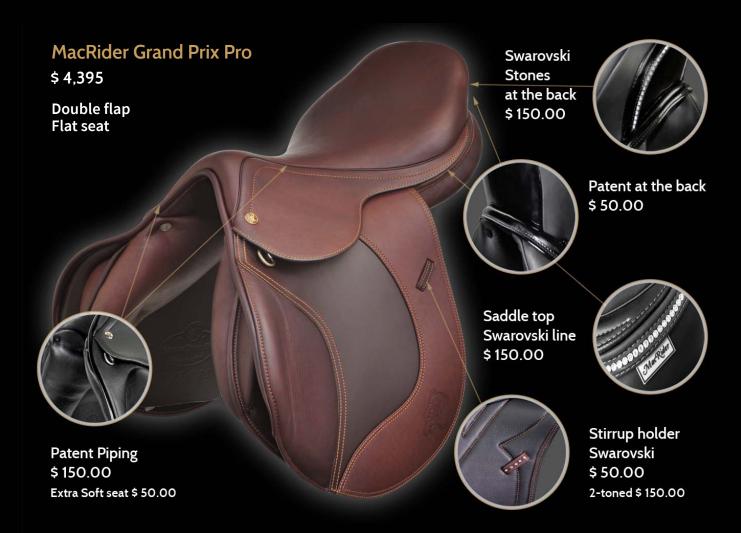

#### WHEN ONLY QUALITY COUNTS

















Our jumping and dressage saddles are all manufactured manually in our traditional workshop where only the finest Italian leather is used. To ensure a good match of color and quality our bridles, head collars are made of the same leather as our saddles. We also offer a selection of quality leather stirrup leathers, girths and bridles. Up to the minutest detail all our leather ware is completely manufactured by hand. We offer a one-year guarantee on all our leather products by normal use.









Mono flap \$ 5,595

Extra deep seat Small at the wither area External block







# Jumping saddles











## Smafles

On Top \$ 495

Cut Back \$ 475



Anatomic

On top with drop noseband











#### On Top Special

\$ 595

Extra soft



2-toned top \$ 20.00



Patent noseband \$ 20.00







Brow Band A Snap on \$ 135



Brow Band B Snap on \$ 160

Brow Band C Snap on \$ 185



Type A



Brow Band D Snap on \$205

Brow Band E Snap on \$175





Brow Band F Snap on \$210

Brow Band G Snap on \$ 195.00





#### Double Bridles

Our snaffles and bridles are all manufactured manually in our traditional workshop where only the finest Italian leather is used.

To ensure a good match of color and quality our bridles, head collars are made of the same leather as our saddles. We also offer a selection of quality leather stirrup leathers, girths and bridles. Up to the minutest detail all our