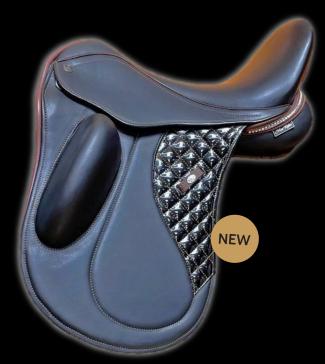

#### WHEN ONLY QUALITY COUNTS

















Our jumping and dressage saddles are all manufactured manually in our traditional workshop where only the finest Italian leather is used. To ensure a good match of color and quality our bridles, head collars are made of the same leather as our saddles. We also offer a selection of quality leather stirrup leathers, girths and bridles. Up to the minutest detail all our leather ware is completely manufactured by hand. We offer a one-year guarantee on all our leather products by normal use.









Mono flap \$ 5,595

Extra deep seat Small at the wither area External block







# Jumping saddles











## Smafles

On Top \$ 495

Cut Back \$ 475



Anatomic

On top with drop noseband











#### On Top Special

\$ 595

Extra soft



2-toned top \$ 20.00



Patent noseband \$ 20.00







Brow Band A Snap on \$ 135



Brow Band B Snap on \$ 160

Brow Band C Snap on \$ 185



Type A



Brow Band D Snap on \$205

Brow Band E Snap on \$175





Brow Band F Snap on \$210

Brow Band G Snap on \$ 195.00





#### Double Bridles

Our snaffles and bridles are all manufactured manually in our traditional workshop where only the finest Italian leather is used.

To ensure a good match of color and quality our bridles, head collars are made of the same leather as our saddles. We also offer a selection of quality leather stirrup leathers, girths and bridles. Up to