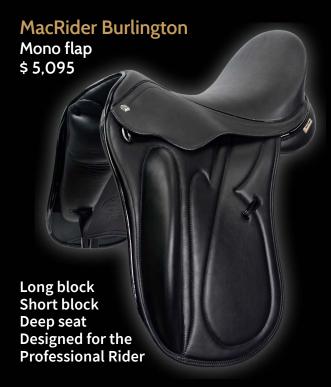

#### WHEN ONLY QUALITY COUNTS

















Our jumping and dressage saddles are all manufactured manually in our traditional workshop where only the finest Italian leather is used. To ensure a good match of color and quality our bridles, head collars are made of the same leather as our saddles. We also offer a selection of quality leather stirrup leathers, girths and bridles. Up to the minutest detail all our leather ware is completely manufactured by hand. We offer a one-year guarantee on all our leather products by normal use.









Mono flap \$ 5,595

Extra deep seat Small at the wither area External block







# Jumping saddles











## Smafles

On Top \$ 495

Cut Back \$ 475



Anatomic

On top with drop noseband











#### On Top Special

\$ 595

Extra soft



2-toned top \$ 20.00



Patent noseba