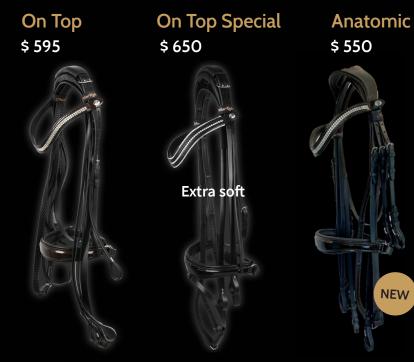

## Smafles

On Top \$ 495

Cut Back \$ 475

Anatomic

On top with drop noseband

#### On Top Special

\$ 595

Extra soft

2-toned top \$ 20.00

Patent noseband \$ 20.00

Brow Band A Snap on \$ 135

Brow Band B Snap on \$ 160

Brow Band C Snap on \$ 185