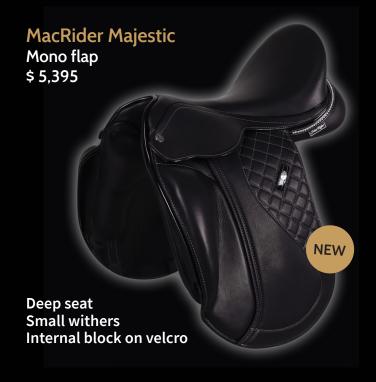

#### WHEN ONLY QUALITY COUNTS

















Our jumping and dressage saddles are all manufactured manually in our traditional workshop where only the finest Italian leather is used. To ensure a good match of color and quality our bridles, head collars are made of the same leather as our saddles. We also offer a selection of quality leather stirrup leathers, girths and bridles. Up to the minutest detail all our leather ware is completely manufactured by hand. We offer a one-year guarantee on all our leather products by normal use.









Mono flap \$ 5,595

Extra deep seat Small at the wither area External block







# Jumping saddles











## Smafles

On Top \$ 495

Cut Back \$ 475



Anatomic

On top with drop noseband











#### On Top Special

\$ 595

Extra soft



2-toned top \$ 20.00



Patent noseband \$ 20.00







Brow Band A Snap on \$ 135



Brow Band B Snap on \$ 160

Brow Band C Snap on \$ 185



Type A



Brow Band D Snap on \$205

Brow Band E Snap on \$175





Brow Band F Snap on \$210

Brow Band G Snap on \$ 195.00





#### Double Bridles

Our snaffles and bridles are all manufactured manually in our traditional workshop where only the finest Italian leather is used.

To ensure a good match of color and quality our bridles, head collars are made of the same leather as our saddles. We