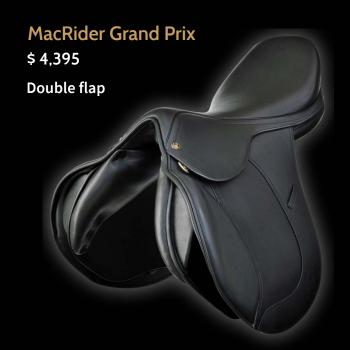

#### WHEN ONLY QUALITY COUNTS

















Our jumping and dressage saddles are all manufactured manually in our traditional workshop where only the finest Italian leather is used. To ensure a good match of color and quality our bridles, head collars are made of the same leather as our saddles. We also offer a selection of quality leather stirrup leathers, girths and bridles. Up to the minutest detail all our leather ware is completely manufactured by hand. We offer a one-year guarantee on all our leather products by normal use.









Mono flap \$ 5,595

Extra deep seat Small at the wither area External block







# Jumping saddles











## Smafles

On Top \$ 495

Cut Back \$ 475



Anatomic

On top with drop noseband











#### On Top Special

\$ 595

Extra soft



2-toned top \$ 20.00



Patent noseband \$ 20.00







Brow Band A Snap on \$ 135



Brow Band B Snap on \$ 160

Brow Band C Snap on \$ 185



Type A



Brow Band D Snap on \$205

Brow Band E Snap on \$175





Brow Band F Snap on \$210

Brow Band G Snap on \$ 195.00





#### Double Bridles

Our snaffles and bridles are all manufactured manually in our traditional workshop where only the finest Italian leather is used.

To ensure a good match of color and quality our bridles, head collars are made of the same leather as our saddles. We also offer a selection of quality leather stirrup leathers, girths and bridles. Up to the minutest detail all