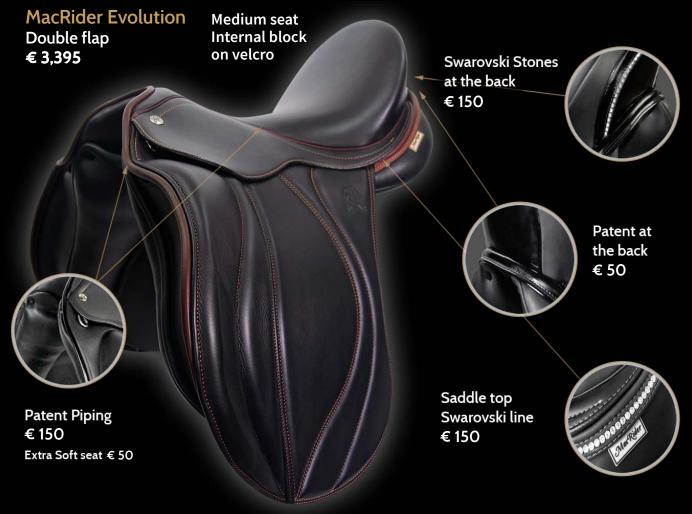

## Dressage saddles

Mono flap € 4,095

Extra deep seat Small at the wither area Internal block on velcro