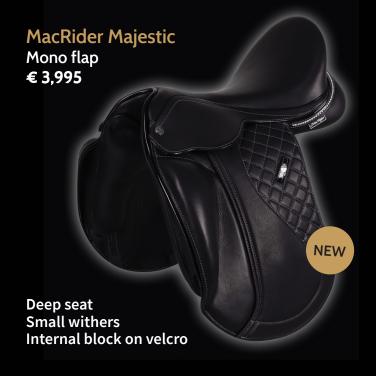

## Dressage saddles

Mono flap € 4,095

Extra deep seat Small at the wither area Internal block on velcro