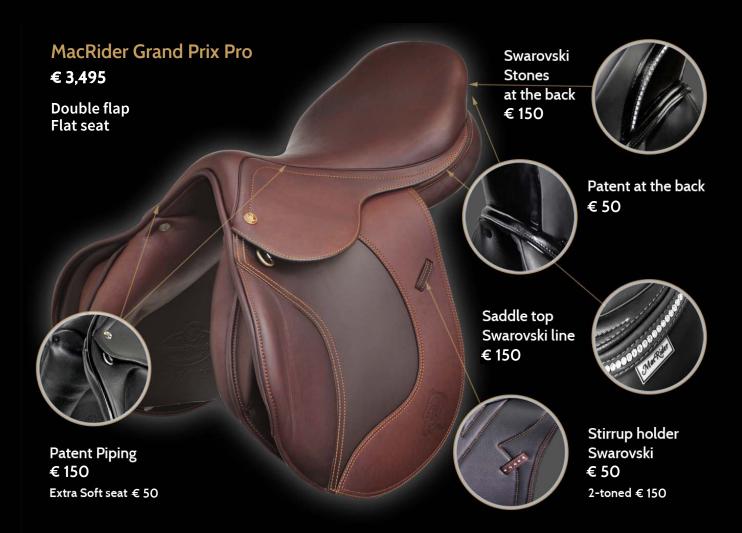

#### WHEN ONLY QUALITY COUNTS



### Dressage saddles









### Pressage saddles







#### Dressage saddles

Our jumping and dressage saddles are all manufactured manually in our traditional workshop where only the finest Italian leather is used. To ensure a good match of color and quality our bridles, head collars are made of the same leather as our saddles. We also offer a selection of quality leather stirrup leathers, girths and bridles. Up to the minutest detail all our leather ware is completely manufactured by hand. We offer a one-year guarantee on all our leather products by normal use.







## Dressage saddles



Mono flap € 4,095

Extra deep seat Small at the wither area Internal block on velcro







# Jumping saddles











### Smafles

On Top € 495



Dallas € 495

Anatomic On top with € 495 drop noseband











On Top Special

€ 595

Extra soft



2-toned top € 20



Patent noseband € 20

White under € 20



Loose browbands on snap

Brow Band A Snap on € 135





Brow Band B Snap on € 160

Brow Band C Snap on € 185





Brow Band D Snap on € 205

Brow Band E Snap on € 175





Brow Band F Snap on € 210

Brow Band G Snap on € 195





#### Double Bridles

Our snaffles and bridles are all manufactured manually in our traditional workshop where only the finest Italian leather is used. To ensure a good match of color and quality our bridles, head collars are made of the same leather as our saddles. We also offer a selection of quality leather stirrup leathers, girths and bridles. Up to the minutest de