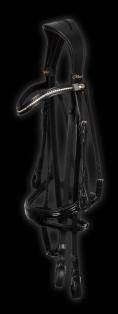

#### Double Bridles

Our snaffles and bridles are all manufactured manually in our traditional workshop where only the finest Italian leather is used. To ensure a good match of color and quality our bridles, head collars are made of the same leather as our saddles. We also offer a selection of quality leather stirrup leathers, girths and bridles. Up to the minutest detail all our leather ware is completely manufactured by hand. We offer a one-year guarantee on all our leather products by normal use.