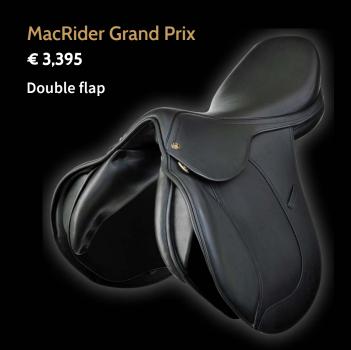

#### WHEN ONLY QUALITY COUNTS



### Dressage saddles









### Pressage saddles







#### Dressage saddles

Our jumping and dressage saddles are all manufactured manually in our traditional workshop where only the finest Italian leather is used. To ensure a good match of color and quality our bridles, head collars are made of the same leather as our saddles. We also offer a selection of quality leather stirrup leathers, girths and bridles. Up to the minutest detail all our leather ware is completely manufactured by hand. We offer a one-year guarantee on all our leather products by normal use.







## Dressage saddles



Mono flap € 4,095

Extra deep seat Small at the wither area Internal block on velcro







# Jumping saddles











### Smafles

On Top € 495



Dallas € 495

Anatomic On top with € 495 drop noseband











On Top Special

€ 595

Extra soft



2-toned top € 20



Patent noseband € 20

White under € 20



Loose browbands on snap

Brow Band A Snap on € 135





Brow Band B Snap on € 160

Brow Band C Snap on € 185





Brow Band D Snap on € 205

Brow Band E Snap on € 175





Brow Band F Snap on € 210

Brow Band G Snap on € 195





#### Double Bridles

Our snaffles and bridles are all manufactured manually in our traditional workshop where only the finest Italian leather is used. To ensure a good match of color and quality our bridles, head collars are made of the same leather as our saddles. We also offer a selection of quality leather stirrup leathers, girths and bridles. Up to the minutes