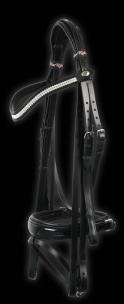

#### Double Bridles

Our snaffles and bridles are all manufactured manually in our traditional workshop where only the finest Italian leather is used. To ensure a good match of color and quality our bridles, head collars are made of the same leather as our saddles. We also offer a selection of quality leather stirrup leathers, girths and bridles. Up to the minutest detail all our leather ware is completely manufactured by hand. We offer a one-year guarantee on all our leather products by normal use.