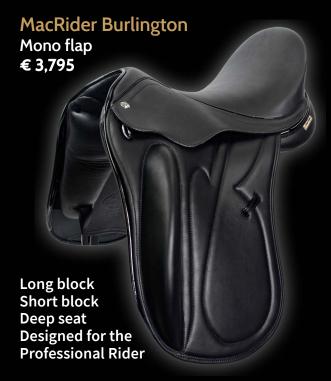

### Dressage saddles

#### Dressage saddles

Our jumping and dressage saddles are all manufactured manually in our traditional workshop where only the finest Italian leather is used. To ensure a good match of color and quality our bridles, head collars are made of the same leather as our saddles. We also offer a selection of quality leather stirrup leathers, girths and bridles. Up to the minutest detail all our leather ware is completely manufactured by hand. We offer a one-year guarantee on all our leather products by normal use.