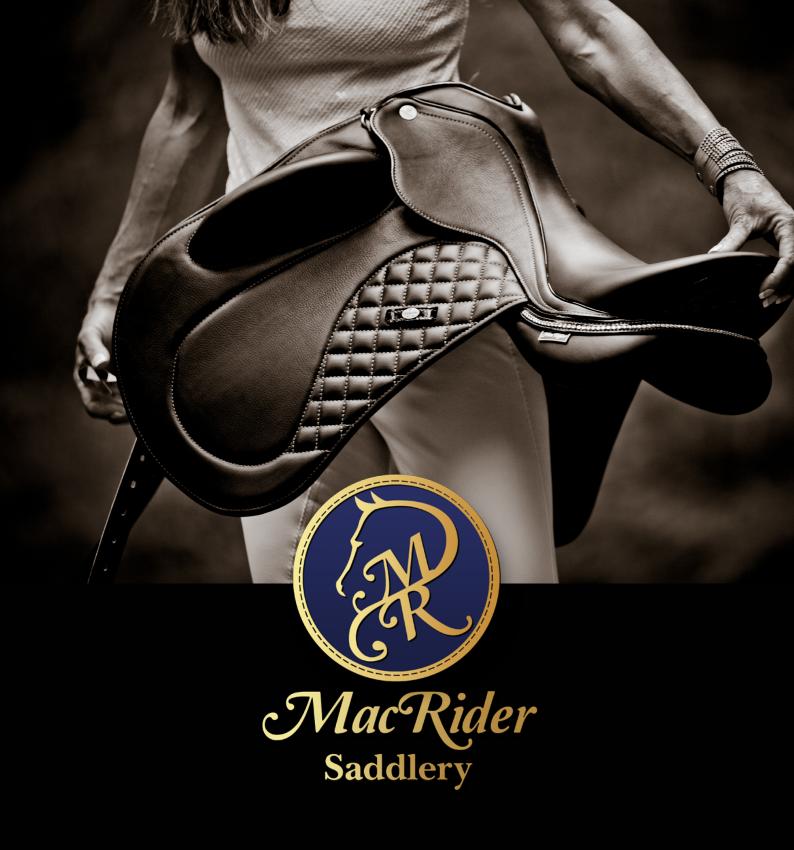

#### WHEN ONLY QUALITY COUNTS



### Dressage saddles









### Pressage saddles







#### Dressage saddles

Our jumping and dressage saddles are all manufactured manually in our traditional workshop where only the finest Italian leather is used. To ensure a good match of color and quality our bridles, head collars are made of the same leather as our saddles. We also offer a selection of quality leather stirrup leathers, girths and bridles. Up to the minutest detail all our leather ware is completely manufactured by hand. We offer a one-year guarantee on all our leather products by normal use.







## Dressage saddles



Mono flap € 4,095

Extra deep seat Small at the wither area Internal block on velcro







# Jumping saddles











### Smafles

On Top € 495



Dallas € 495