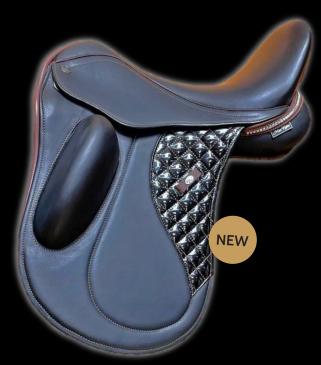

## Dressage saddles

Mono flap € 4,095

Extra deep seat Small at the wither area Internal block on velcro