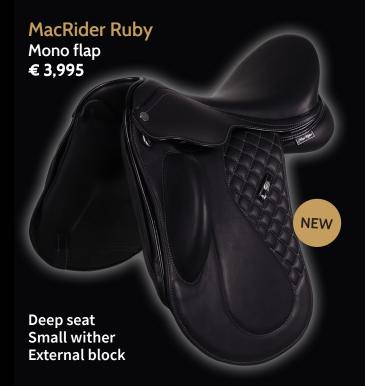

### Dressage saddles

#### Dressage saddles

Our jumping and dressage saddles are all manufactured manually in our traditional workshop where only the finest Italian leather is used. To ensure a good match of color and quality our bridles, head collars are made of the same leather as our saddles. We also offer a selection of quality leather stirrup leathers, girths and bridles. Up to the minutest detail all our leather ware is completely manufactured by hand. We offer a one-year guarantee on all our leather products by normal use.