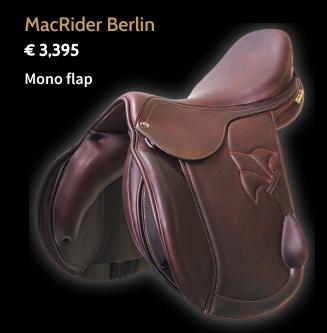

#### WHEN ONLY QUALITY COUNTS



### Dressage saddles









### Pressage saddles







#### Dressage saddles

Our jumping and dressage saddles are all manufactured manually in our traditional workshop where only the finest Italian leather is used. To ensure a good match of color and quality our bridles, head collars are made of the same leather as our saddles. We also offer a selection of quality leather stirrup leathers, girths and bridles. Up to the minutest detail all our leather ware is completely manufactured by hand. We offer a one-year guarantee on all our leather products by normal use.







## Dressage saddles



Mono flap € 4,095

Extra deep seat Small at the wither area Internal block on velcro







# Jumping saddles











### Smafles

On Top € 495



Dallas € 495

Anatomic On top with € 495 drop noseband











On Top Special

€ 595

Extra soft



2-toned top € 20



Patent noseband € 20

White under € 20



Loose browbands on snap

Brow Band A Snap on € 135





Brow Band B Snap on € 160

Brow Band C Snap on € 185





Brow Band D Snap on € 205

Brow Band E Snap on € 175





Brow Band F Snap on € 210

Brow Band G Snap on € 195





#### Double Bridles

Our snaffles and bridles are all manufactured manually in our traditional workshop where only the finest Italian leather is used. To ensure a good match of color and quality our bridles, head collars are made of the same leather as our saddles. We also offer a selection of quality leather stirrup leathers, girths and bridles. Up to the minutest