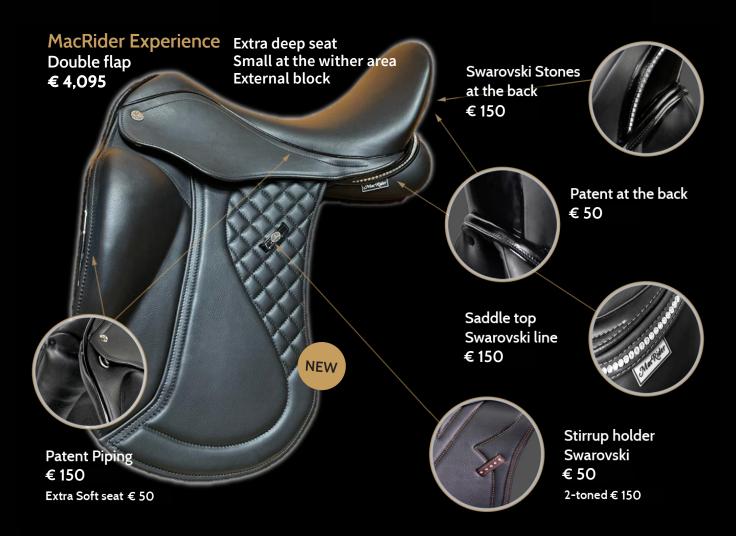

## Dressage saddles

Mono flap € 4,095

Extra deep seat Small at the wither area Internal block on velcro