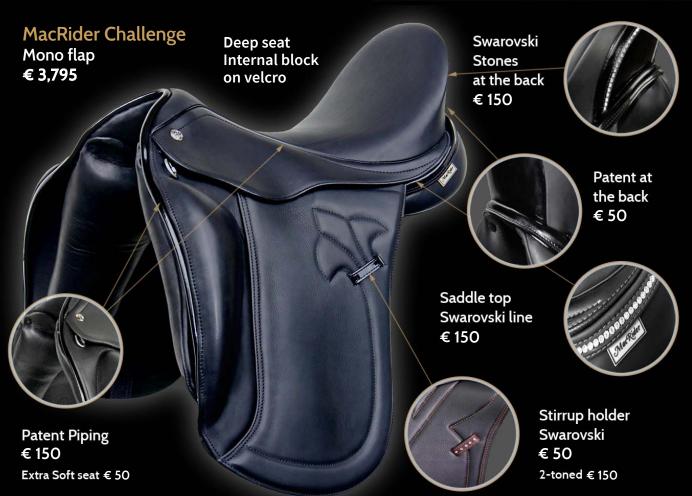

## Dressage saddles

Mono flap € 4,095

Extra deep seat Small at the wither area Internal block on velcro