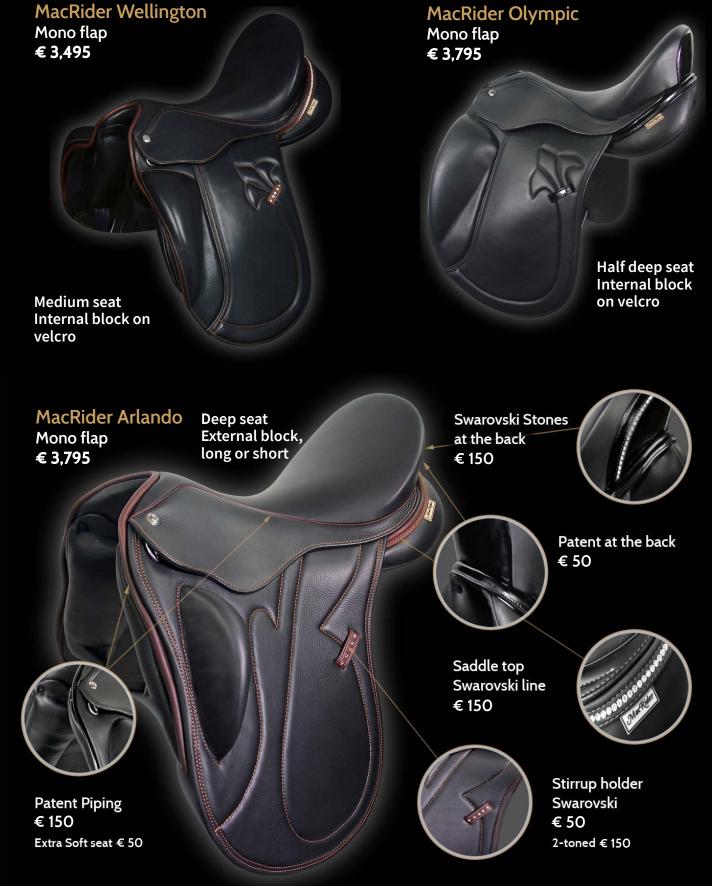

## Dressage saddles

Mono flap € 4,095

Extra deep seat Small at the wither area Internal block on velcro