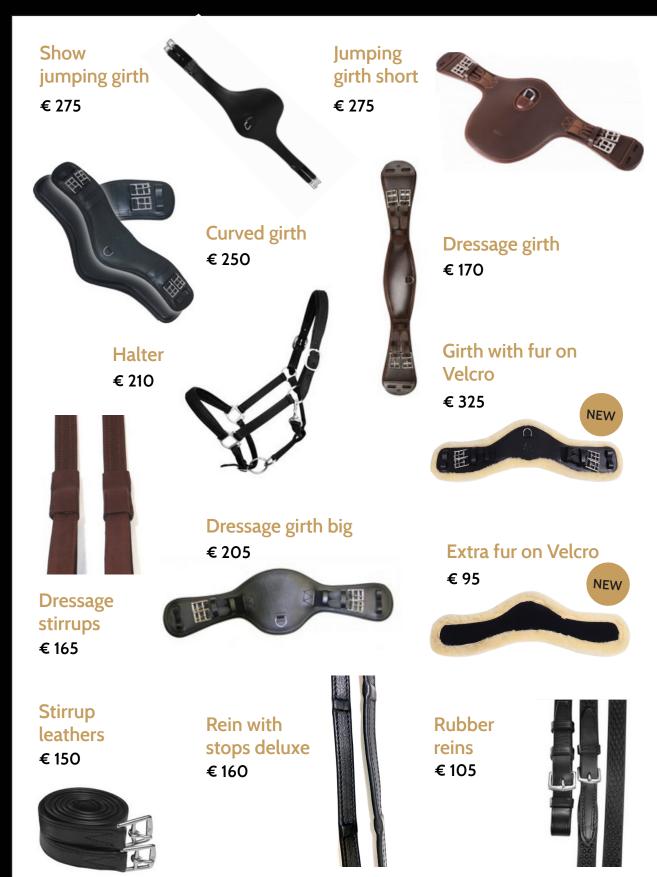

nt noseband € 20

White under € 20



Loose browbands on snap

Brow Band A Snap on € 135





Brow Band B Snap on € 160

Brow Band C Snap on € 185





Brow Band D Snap on € 205

Brow Band E Snap on € 175





Brow Band F Snap on € 210

Brow Band G Snap on € 195





#### Double Bridles

Our snaffles and bridles are all manufactured manually in our traditional workshop where only the finest Italian leather is used. To ensure a good match of color and quality our bridles, head collars are made of the same leather as our saddles. We also offer a selection of quality leather stirrup leathers, girths and bridles. Up to the minutest detail all our leather ware is completely manufactured by hand. We offer a one-year guarantee on all our leather products by normal use.









#### Accessories