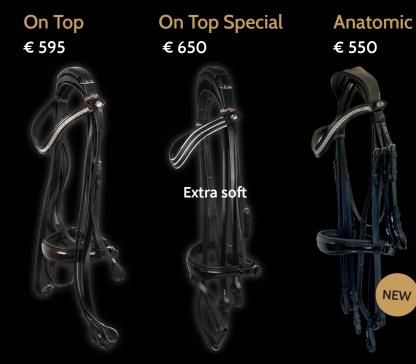

### Smafles

On Top € 495

Dallas € 495

Anatomic On top with € 495 drop noseband

On Top Special

€ 595

Extra soft

2-toned top € 20