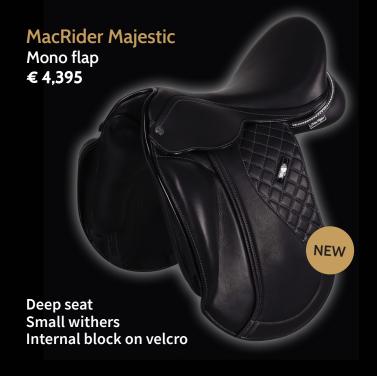

Mono flap € 4,495

Extra deep seat Small at the wither area Internal block on velcro