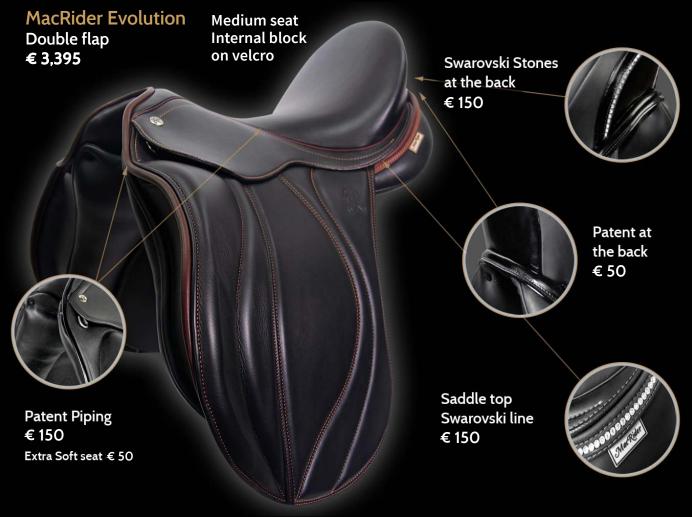

Mono flap € 4,495

Extra deep seat Small at the wither area Internal block on velcro