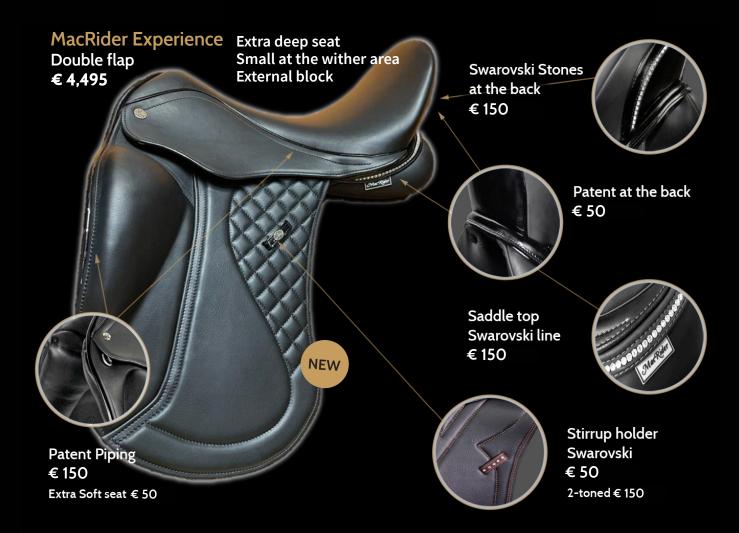

Mono flap € 4,495

Extra deep seat Small at the wither area Internal block on velcro