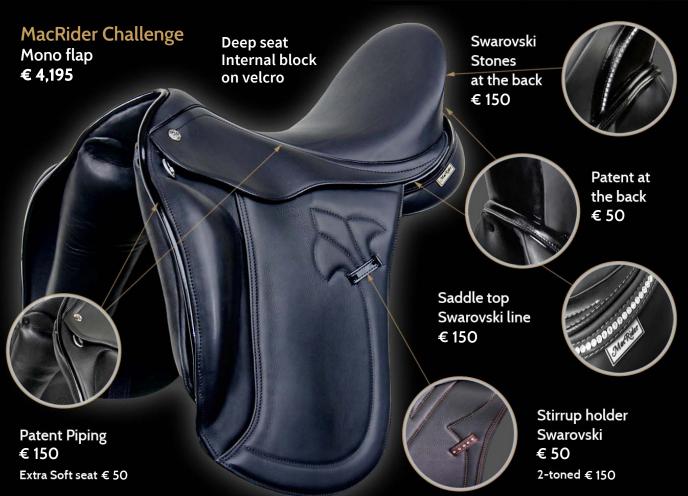

#### WHEN ONLY QUALITY COUNTS

Our jumping and dressage saddles are all manufactured manually in our traditional workshop where only the finest Italian leather is used. To ensure a good match of color and quality our bridles, head collars are made of the same leather as our saddles. We also offer a selection of quality leather stirrup leathers, girths and bridles. Up to the minutest detail all our leather ware is completely manufactured by hand. We offer a one-year guarantee on all our leather products by normal use.