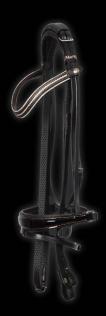

#### Double Bridles

Our snaffles and bridles are all manufactured manually in our traditional workshop where only the finest Italian leather is used. To ensure a good match of color and quality our bridles, head collars are made of the same leather as our saddles. We also offer a selection of quality leather stirrup leathers, girths and bridles. Up to the minutest detail all our leather ware is completely manufactured by hand. We offer a one-year guarantee on all our leather products by normal use.