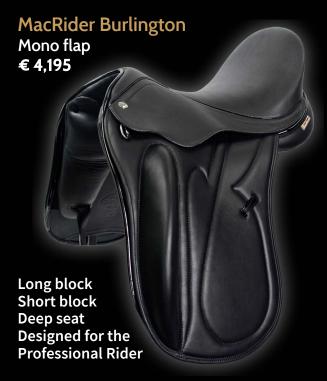

#### WHEN ONLY QUALITY COUNTS

















Our jumping and dressage saddles are all manufactured manually in our traditional workshop where only the finest Italian leather is used. To ensure a good match of color and quality our bridles, head collars are made of the same leather as our saddles. We also offer a selection of quality leather stirrup leathers, girths and bridles. Up to the minutest detail all our leather ware is completely manufactured by hand. We offer a one-year guarantee on all our leather products by normal use.









Mono flap € 4,495

Extra deep seat Small at the wither area Internal block on velcro







# Jumping saddles











### Smafles

On Top € 495



Dallas € 495

Anatomic On top with € 495 drop noseband











On Top Special

€ 595

Extra soft



2-toned top € 20



Patent noseb