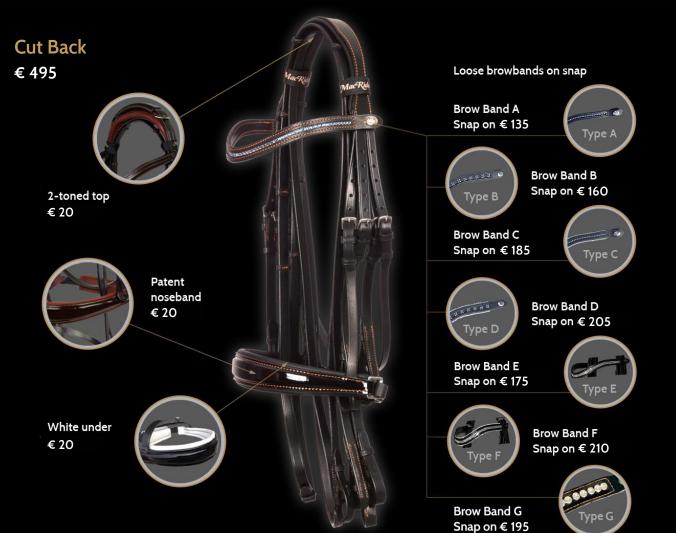

### Smafles

On Top € 495

Dallas € 495

Anatomic On top with € 495 drop noseband

On Top Special

€ 595

Extra soft

2-toned top € 20

Patent noseband € 20

White under € 20

Loose browbands on snap

Brow Band A Snap on € 135

Brow Band B Snap on € 160

Brow Band C Snap on € 185

Brow Band D Snap on € 205

Brow Band E Snap on € 175

Brow Band F Snap on € 210

Brow Band G Snap on € 195