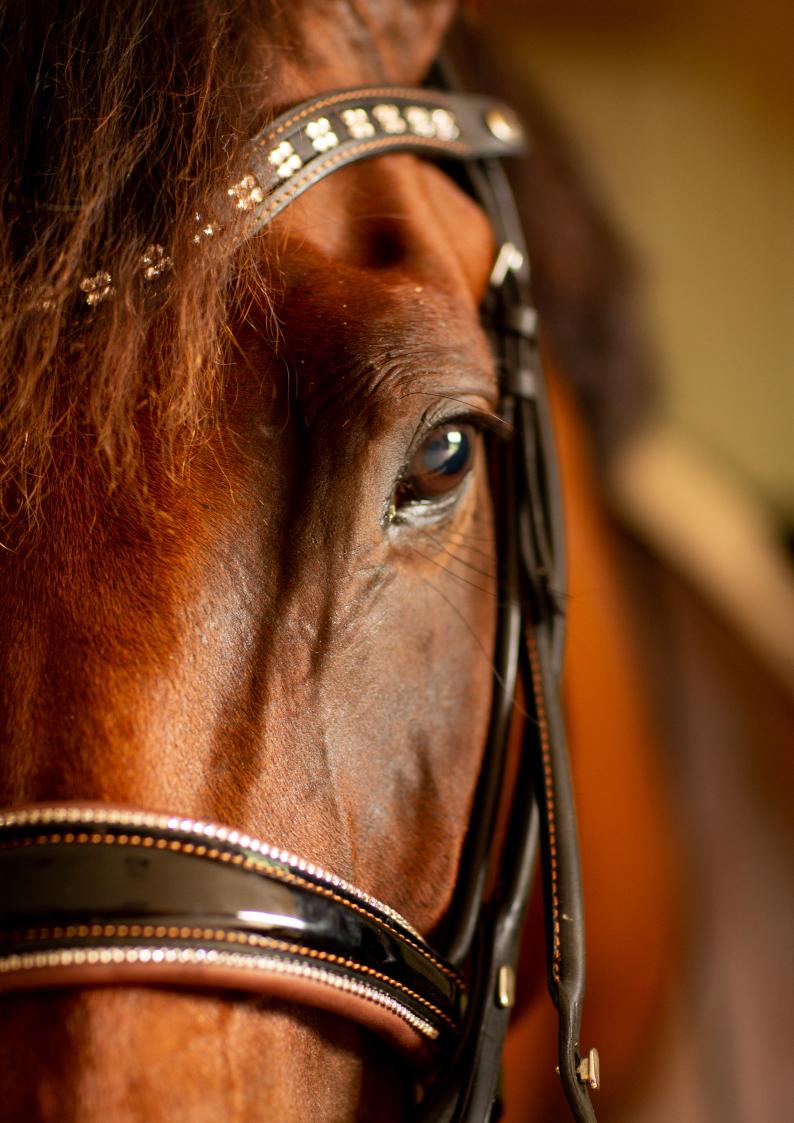

#### Double Bridles

Our snaffles and bridles are all manufactured manually in our traditional workshop where only the finest Italian leather is used. To ensure a good match of color and quality our bridles, head collars are made of the same leather as our saddles. We also offer a selection of quality leather stirrup leathers, girths and bridles. Up to the minutest detail all our leather ware is completely manufactured by hand. We offer a one-year guarantee on all our leather products by normal use.