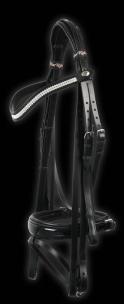

### Smafles

On Top € 495

Dallas € 495

Anatomic On top with € 495 drop noseband

On Top Special

€ 595

Extra soft

2-toned top € 20

Patent noseband € 20

White under € 20

Loose browbands on snap

Brow Band A Snap on € 135

Brow Band B Snap on € 160

Brow Band C Snap on € 185

Brow Band D Snap on € 205

Brow Band E Snap on € 175

Brow Band F Snap on € 210

Brow Band G Snap on € 195