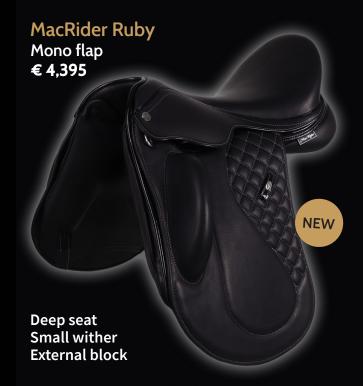

Mono flap € 4,495

Extra deep seat Small at the wither area Internal block on velcro

# Jumping saddles