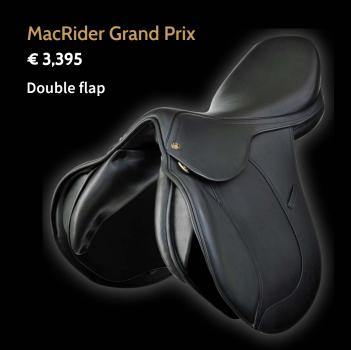

#### WHEN ONLY QUALITY COUNTS

















Our jumping and dressage saddles are all manufactured manually in our traditional workshop where only the finest Italian leather is used. To ensure a good match of color and quality our bridles, head collars are made of the same leather as our saddles. We also offer a selection of quality leather stirrup leathers, girths and bridles. Up to the minutest detail all our leather ware is completely manufactured by hand. We offer a one-year guarantee on all our leather products by normal use.









Mono flap € 4,495

Extra deep seat Small at the wither area Internal block on velcro







# Jumping saddles











### Smafles

On Top € 495



Dallas € 495

Anatomic On top with € 495 drop noseband











On Top Special

€ 595

Extra soft



2-toned top € 20



Patent noseband € 20

White under € 20



Loose browbands on snap

Brow Band A Snap on € 135





Brow Band B Snap on € 160

Brow Band C Snap on € 185





Brow Band D Snap on € 205

Brow Band E Snap on € 175





Brow Band F Snap on € 210

Brow Band G Snap on € 195





#### Double Bridles

Our snaffles and bridles are all manufactured manually in our traditional workshop where only the finest Italian leather is used. To ensure a good match of color and quality our bridles, head collars are made of the same leather as our saddles. We also offer a selection of quality leather stirrup leathers, girths and bridles. Up to the minutes