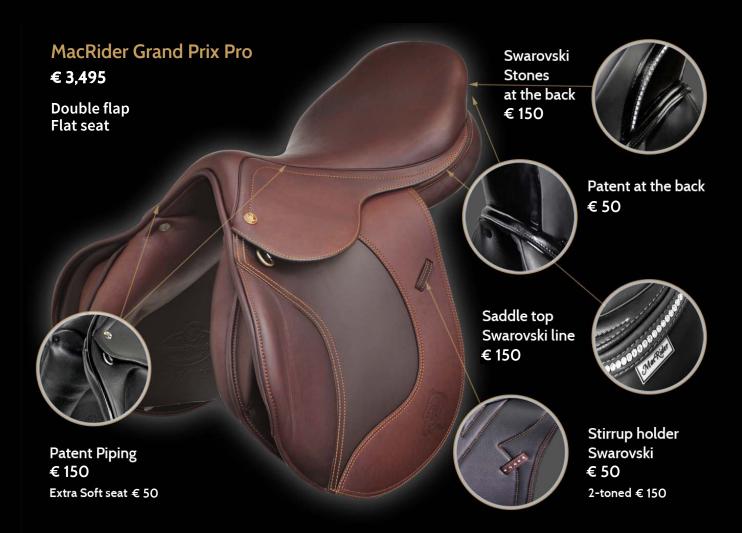

#### WHEN ONLY QUALITY COUNTS

















Our jumping and dressage saddles are all manufactured manually in our traditional workshop where only the finest Italian leather is used. To ensure a good match of color and quality our bridles, head collars are made of the same leather as our saddles. We also offer a selection of quality leather stirrup leathers, girths and bridles. Up to the minutest detail all our leather ware is completely manufactured by hand. We offer a one-year guarantee on all our leather products by normal use.









Mono flap € 4,495

Extra deep seat Small at the wither area Internal block on velcro







# Jumping saddles











### Smafles

On Top € 495



Dallas € 495

Anatomic On top with € 495 drop noseband











On Top Special

€ 595

Extra soft



2-toned top € 20



Patent noseband € 20

White under € 20



Loose browbands on snap

Brow Band A Snap on € 135





Brow Band B Snap on € 160

Brow Band C Snap on € 185





Brow Band D Snap on € 205

Brow Band E Snap on € 175





Brow Band F Snap on € 210

Brow Band G Snap on € 195





#### Double Bridles

Our snaffles and bridles are all manufactured manually in our traditional workshop where only the finest Italian leather is used. To ensure a good match of color and quality our bridles, head collars are made of the same leather as our saddles. We also offer a selection of quality leather stirrup leathers, girths and bridles. Up to the minutest de