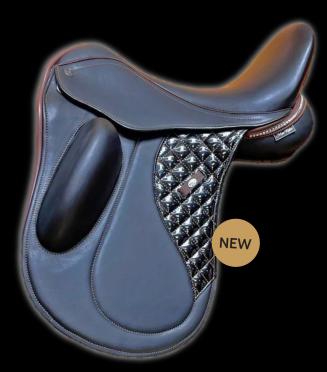

#### WHEN ONLY QUALITY COUNTS

















Our jumping and dressage saddles are all manufactured manually in our traditional workshop where only the finest Italian leather is used. To ensure a good match of color and quality our bridles, head collars are made of the same leather as our saddles. We also offer a selection of quality leather stirrup leathers, girths and bridles. Up to the minutest detail all our leather ware is completely manufactured by hand. We offer a one-year guarantee on all our leather products by normal use.









Mono flap € 4,495

Extra deep seat Small at the wither area Internal block on velcro







# Jumping saddles











### Smafles

On Top € 495



Dallas € 495

Anatomic On top with € 495 drop noseband











On Top Special

€ 595

Extra soft



2-toned top € 20



Patent noseband € 20

White under € 20



Loose browbands on snap

Brow Band A Snap on € 135





Brow Band B Snap on € 160

Brow Band C Snap on € 185





Brow Band D Snap on € 205

Brow Band E Snap on € 175





Brow Band F Snap on € 210

Brow Band G Snap on € 195





#### Double Bridles

Our snaffles and bridles are all manufactured manually in our traditional workshop where only the finest Italian leather is used. To ensure a good match of color and quality our bridles, head collars are made of the same leather as our saddles. We also offer a selection of quality leather stirrup leathers, girths and b