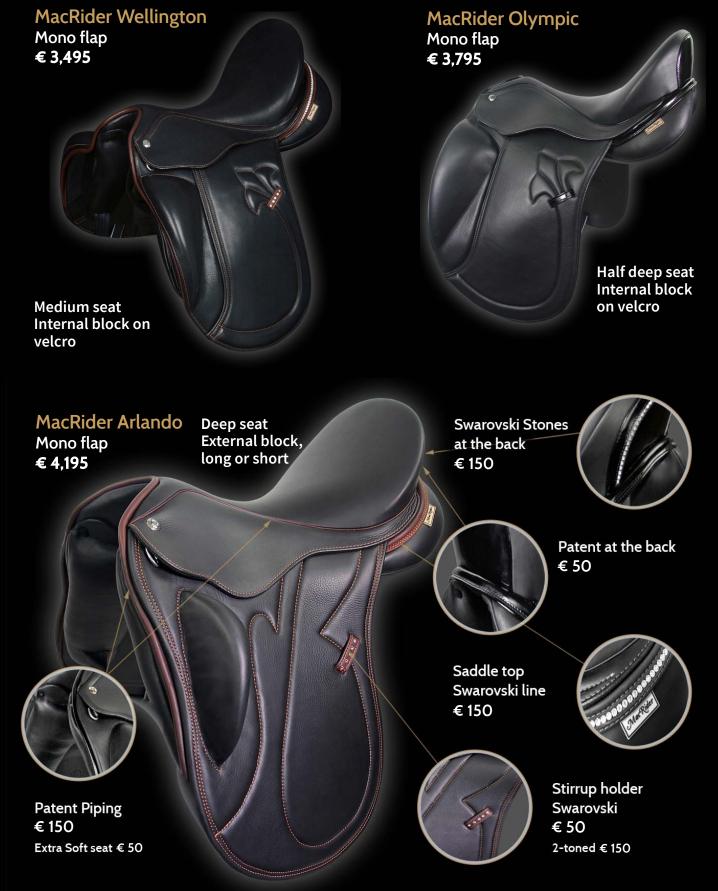

#### WHEN ONLY QUALITY COUNTS

Our jumping and dressage saddles are all manufactured manually in our traditional workshop where only the finest Italian leather is used. To ensure a good match of color and quality our bridles, head collars are made of the same leather as our saddles. We also offer a selection of quality leather stirrup leathers, girths and bridles. Up to the minutest detail all our leather ware is completely manufactured by hand. We offer a one-year guarantee on all our leather products by normal use.