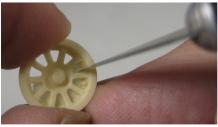

## www.barracudacals.com

Master Patterns by Master Mike and Roy Sutherland

Saw part from sprues. Trim excess from hubs with nippers. Cleanup with a sanding stick. Test fit to wheel as you go.