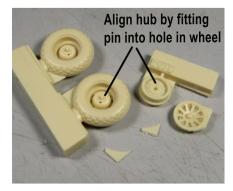

## BR32380 BR32381 P-51 Mustang Wheels Diamond, Block Tread

Designed for the 1/32nd new tool Revell P-51D Mustang, but will be a nice upgrade for all other 1/32 Mustang kits.

Remove casting wings by careful scoring then snapping free with pliers. Carefully saw wheels free from casting block. Block sand wheels, checking to see they sit square to the ground. Remove resin hubs and cleanup. Open hub slots and holes (if desired) by carving away flash with sharp hobby blade. The real hubs are see-through. Test fit wheels to gearleg axles. Drill out more if needed.