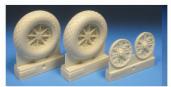

## BR24412 BR24413 F6F Hellcat Diamond & Cross Tread Wheels

Designed for the 1/24 scale F6F-5 Hellcat kit from Airfix

This set contains a pair of accurate, detailed mainwheels for your Airfix Hellcat kit. these are also perfect for a 1/24th F4U Corsair, if one ever becomes available!