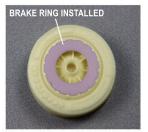

- Carefully cut casting wings from tire surface. Score and snap off casting wings. Saw tire from molding block and clean up any seams with sandpaper.
- 2) Remove flash from the spokes in the separate hubcaps by careful use of a hobby knife. Work from back of parts to avoid damaging the detail. Saw or score hubs and snap off from molding block. Carve or sand off raised rib on back of hubs and sand flush. Test fit to wheel and adjust if necessary.
- 3) This is a good point to paint all the parts. A wash in the hubs will pop out the detail. Add the wheel hubs, lining up the spokes with the internal detail Attach with epoxy or slow set glue that will allow you to fine tune the alignment
- 4) Install wheels during final assembly with CA or epoxy.