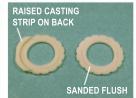

- Carefully cut casting wings from tire surface. Score and snap off casting wings. Saw tire from molding block and clean up any seams with sandpaper.
- 2) Remove flash from the spokes in the separate hubcaps by careful use of a hobby knife. Work from back of parts to avoid damaging the detail. Saw or score hubs and snap off from molding block. Carve or sand off raised rib on back of hubs and sand flush. Test fit to wheel and adjust if necessary.
- 3) This is a good point to paint all the parts. A wash in the hubs will pop out the detail. Add the wheel hubs, lining up the spokes with the internal detail Attach with epoxy or slow set glue that will allow you to fine tune the alignment
- 4) Install wheels during final assembly with CA or epoxy.