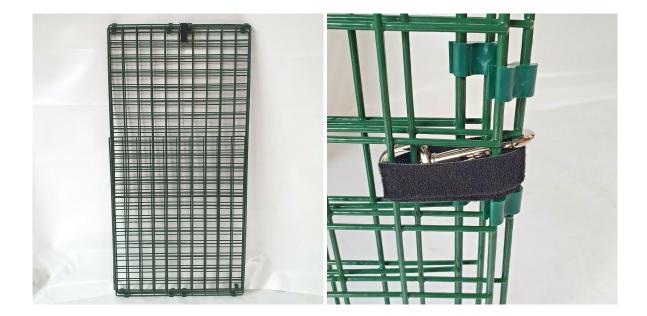

This will create a secure gate at the front of the puppy play pen, allowing you to open and close the pen with ease.

Then if you would like to store the pen away or transport it to another location you can simply unclip the gate at the front and fold the panels into the  $1m \ge 0.5m$  formation using the velcro strap provided to lock the panels in place as shown below.