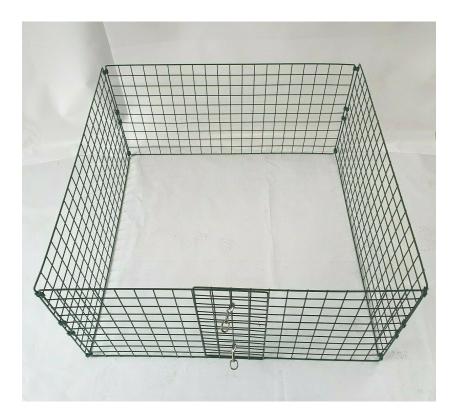

## **Puppy Play Pen Instructions**

The puppy play pen you have purchased will consist of the following panels and relevant green snap clips dependent upon the size you have ordered -

1m x 1m = 3 x 1m x 0.5m Panels and 2 x 0.6m x 0.5m Panels

 $1m \times 2m = 5 \times 1m \times 0.5m$  Panels and  $2 \times 0.6m \times 0.5m$  Panels

To build the puppy play pen, join each panel together with 4 green securing clips on the 0.5m (short) side until all the panels are connected together apart from at the end of the two 0.5m x 0.6m panels.

Next place the panels in either the square formation or rectangle formation depending on the size you ordered, when in the correct position the fence should stay up on its own.

Using one or two of the clips provided overlap the small 0.6m x 0.5m panels by 4 small squares as shown below. 2 gives the gate more stability however 1 should work for ease of use.

This will create a secure gate at the front of the puppy play pen, allowing you to open and close the pen with ease.

Then if you would like to store the pen away or transport it to another location you can simply unclip the gate at the front and fold the panels into the  $1m \ge 0.5m$  formation using the velcro strap provided to lock the panels in place as shown below.