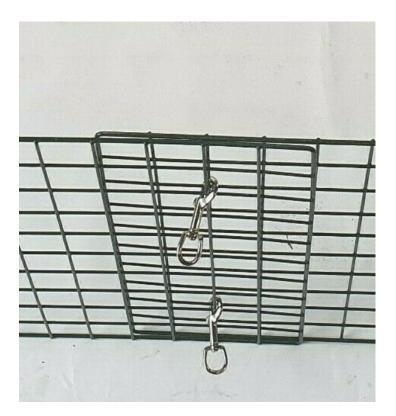

Next place the panels in either the square formation or rectangle formation depending on the size you ordered, when in the correct position the fence should stay up on its own.

Using one or two of the clips provided overlap the small 0.6m x 0.5m panels by 4 small squares as shown below. 2 gives the gate more stability however 1 should work for ease of use.

This will create a secure gate at the front of the puppy play pen, allowing you to open and close the pen with ease.

Then if you would like to store the pen away or transport it to another location you can simply unclip the gate at the front and fold the panels into the  $1m \ge 0.5m$  formation using the velcro strap provided to lock the panels in place as shown below.