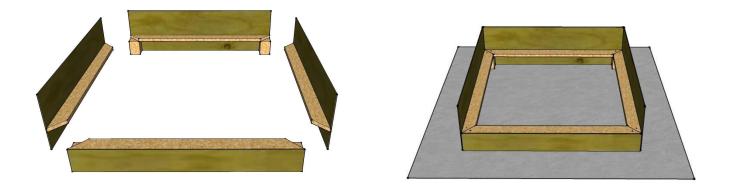

Then connect the final panel (door) using the spring clip fastener.

Next lay the four wood side panels in a square and join them together with the four screws supplied. Next place the PVC sheet on the floor in the area you are intending to site your whelping Pen.

Then place the timber sections inside the "mesh" pen, Leaving the lowest 5" part at the door side.

Then secure the pen to the timber section with the two green clips and screws provided.

Once the pups have grown larger and more active, you can adjust the pen by removing the two green clips and then turning the wooden insert around so that one of the 12" panels is now on the door side. To fix in place attach the green clips once again.