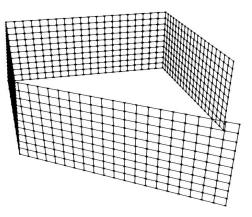

## **Building your Whelping Pen**

First join the four "Flexipanels" together with the green clips provided, using four per joint, leaving one corner section loose. To make attaching them easier it is advised to warm them up in some warm water which will then make them a little more pliable.

Then connect the final panel (door) using the spring clip fastener.

Next lay the four wood side panels in a square and join them together with the four screws supplied. Next place the PVC sheet on the floor in the area you are intending to site your whelping Pen.