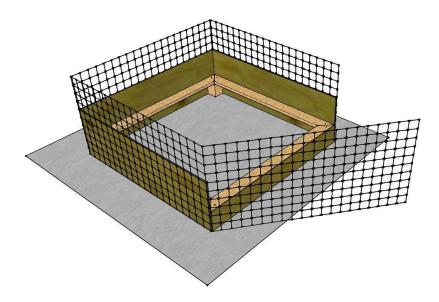

Then place the timber sections inside the "mesh" pen, Leaving the lowest 5" part at the door side.

Then secure the pen to the timber section with the two green clips and screws provided.

Once the pups have grown larger and more active, you can adjust the pen by removing the two green clips and then turning the wooden insert around so that one of the 12" panels is now on the door side. To fix in place attach the green clips once again.

Alternatively the whelping insert can be removed completely to provide a puppy play pen. To extend the pen you can order more panels at www.pdotwolf.com.

For a fence for larger dogs the panels can be used at 1m high rather than the 0.5m height. Just turn them round and clip them together!