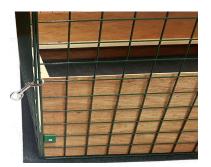

Then connect the final panel (door) using the spring clip fastener.

Next lay the four wood side panels in a square and join them together with the four screws supplied. Next place the PVC sheet on the floor in the area you are intending to site your whelping Pen.