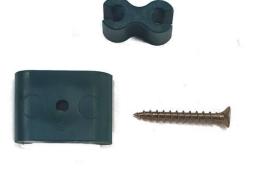

## **Building your Whelping Pen**

First join the four "Flexipanels" together with the green clips provided, using four per joint, leaving one corner section loose. To make attaching them easier it is advised to warm them up in some warm water which will then make them a little more pliable.

Then connect the final panel (door) using the spring clip fastener.

Next lay the four wood side panels in a square and join them together with the four screws supplied. Next place the PVC sheet on the floor in the area you are intending to site your whelping Pen.

Then place the timber sections inside the "mesh" pen, Leaving the lowest 5" part at the door side.

Then secure the pen to the timber section with the two green clips and screws provided.

Once the pups have grown larger and more active, you can adjust the pen by removing the two green clips and then turning the wooden insert around so that one of the 12" panels is now on the door side. To fix in place attach the green clips once again.

## <u>1m x 1m Whelping Pen</u> <u>Packing list</u>

4 x 1m x 0.5m 50mm Mesh Panels 1 x 1m x 5 inch front wooden panel 2 x 1m x 12 inch side wooden panels 1 x 1m x 12 inch back wooden panel 1 x PVC sheet (1.5m x 1.5m) 12 x green joining clips 2 x green side clips & 1.25 inch screws 4 x 1.5 inch screws 1 x gate fastener 1 x instructions