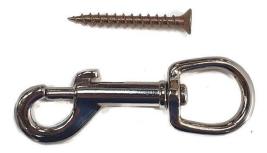

Then connect the final panel (door) using the spring clip fastener.

Next lay the four wood side panels in a square and join them together with the four screws supplied. Next place the PVC sheet on the floor in the area you are intending to site your whelping Pen.

## <u>1m x 1m Whelping Pen</u> <u>Packing list</u>

4 x 1m x 0.5m 50mm Mesh Panels 1 x 1m x 5 inch front wooden panel 2 x 1m x 12 inch side wooden panels 1 x 1m x 12 inch back wooden panel 1 x PVC sheet (1.5m x 1.5m) 12 x green joining clips 2 x green side clips & 1.25 inch screws 4 x 1.5 inch screws 1 x gate fastener 1 x instructions