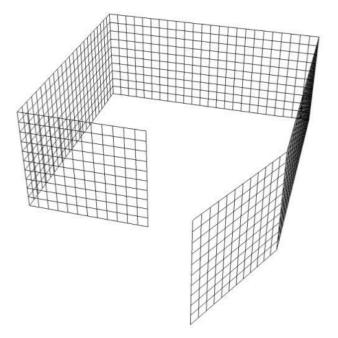

## **Building your Whelping Pen**

First join the five "Flexipanels" together with the green clips provided, using four per joint, As per the image below. To make attaching them easier it is advised to warm them up in some warm water which will then make them a little more pliable.