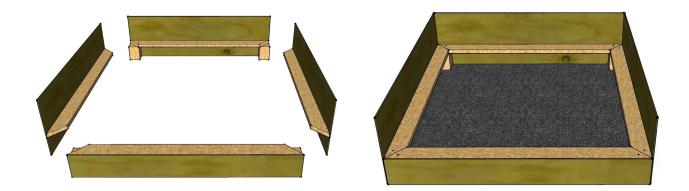

Then connect the final panel (door) using the 2 spring clip fastener. Next lay the four wood side panels in a square and join them together with the four screws supplied.

Next place the PVC sheet on the floor in the area you are intending to site your whelping pen.

Then place the timber sections inside the "mesh" pen, Leaving the lowest 6" part at the door side.

Then secure the pen to the timber section with the three green clips and screws provided making sure the screws are going into the timber blocks. Two on each front edge as per the image above and one on the front panel that remains closed as per the image below