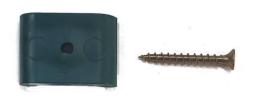

Then place the timber sections inside the "mesh" pen, Leaving the lowest 6" part at the door side.

Then secure the pen to the timber section with the three green clips and screws provided making sure the screws are going into the timber blocks. Two on each front edge as per the image above and one on the front panel that remains closed as per the image below