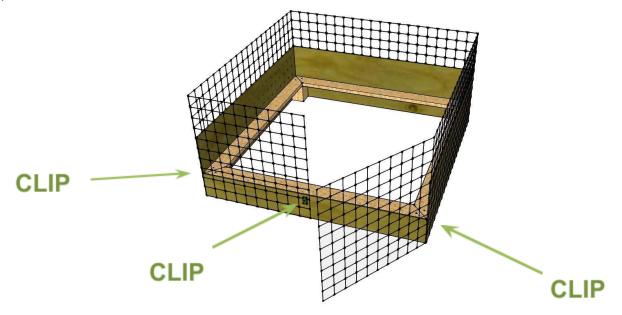

Then place the timber sections inside the "mesh" pen, Leaving the lowest 6" part at the door side.

Then secure the pen to the timber section with the three green clips and screws provided making sure the screws are going into the timber blocks. Two on each front edge as per the image above and one on the front panel that remains closed as per the image below