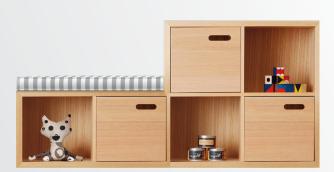

### Scoop Bookcase 6 Cube

Scoop Bookcase 6 cube is both a bookcase, a seat and toy box in one, with open spaces to sit books or trophies and boxes to stash away toys. The angular oak frame encases itself around interchangeable oak or coloured boxes.

#### **SPECIFICATIONS**

Frame Oak veneer

Boxes Solid oak

Detail Mitred corners

Finish Clear Satin Laquer

Make 100% Australian

Warranty 10 years

#### **FABRIC CUSHION (OPTIONAL)**

This bookcase features a perfectly positioned seat for kids to sit, read and play. Seat cushion includes piping detail. Reference our fabric library for inspiration. Alternatively, you may supply your own fabric.