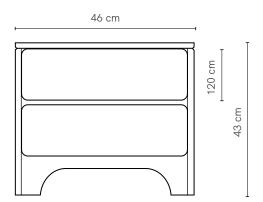

#### **CUSTOM MAKE**

Bedside pictured in Tasmanian Oak

## Scoop Bedside 2 Drawer

Defined by its elegant curves and simplicity, drawing inspiration from carved stone, Scoop possesses a distinctly sculptured profile.

#### **SPECIFICATIONS**

Frame Solid Oak
Drawers Solid Oak

Finish Clear Satin Laquer

Add ons Glass top (5mm toughened glass)

Make 100% Australia

Warranty 10 years