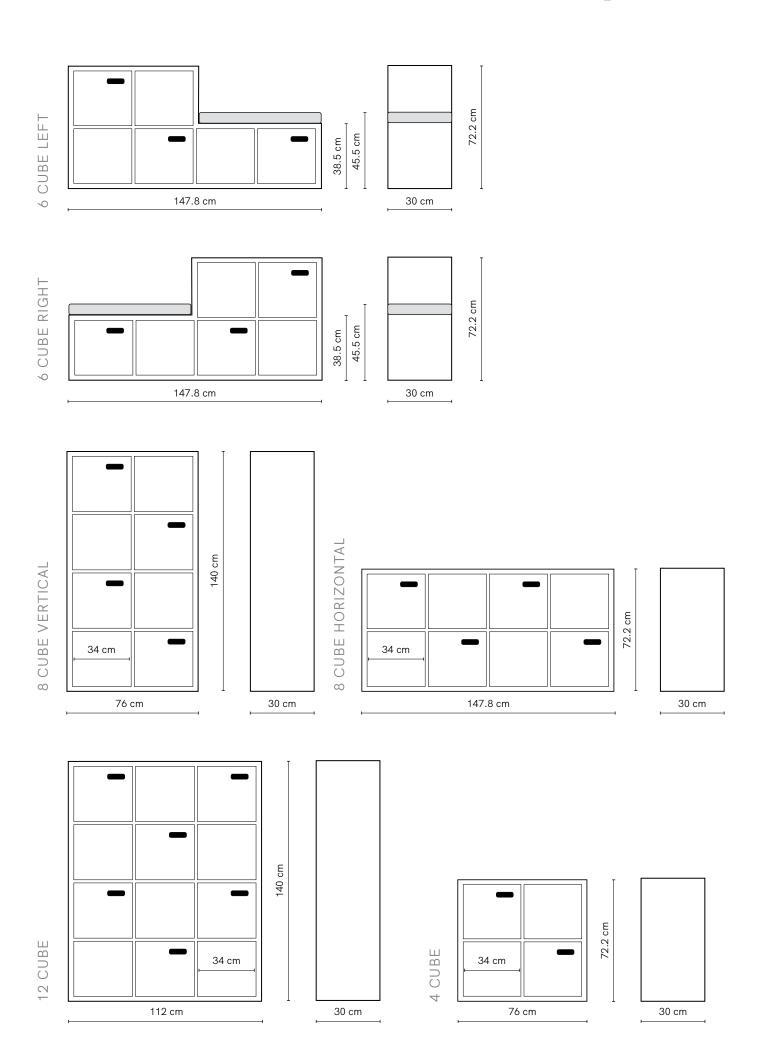

### Scoop Bookcase 12 Cube

Scoop Bookcase 12 cube is both a bookcase and toy box in one, with open spaces to sit books or trophies and boxes to stash away toys. The angular oak frame encases itself around oak or coloured boxes. Interchangeable, the boxes can be configured into all cavities.

### Scoop Bookcase 8 Cube

Scoop Bookcase 8 cube vertical and horizontal is both a bookcase and toy box in one, with open spaces to sit books or trophies and boxes to stash away toys. The angular oak frame encases itself around oak or coloured boxes. Interchangeable, the boxes can be configured into all cavities.

### Scoop Bookcase 6 Cube

Scoop Bookcase 6 cube is both a bookcase, a seat and toy box in one, with open spaces to sit books or trophies and boxes to stash away toys. The angular oak frame encases itself around interchangeable oak or coloured boxes.

### Scoop Bookcase 4 Cube

Scoop Bookcase 4 cube is both a bookcase and toy box in one, with open spaces to sit books or trophies and boxes to stash away toys. The angular oak frame encases itself around interchangeable oak or coloured boxes.