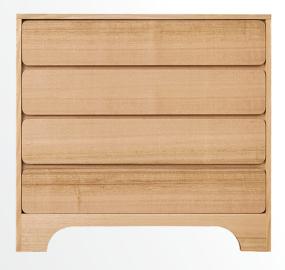

#### **CUSTOM MAKE**

Chest of Drawers pictured in Tasmanian Oak

### Scoop Chest of Drawers

Defined by its elegant curves and simplicity, drawing inspiration from carved stone, Scoop possesses a distinctly sculptured profile.

#### **SPECIFICATIONS**

Frame Solid Oak
Drawers Solid Oak

**Add ons** Glass top (5mm toughened glass

**Runners** Full extension **Make** 100% Australian

Warranty 10 years