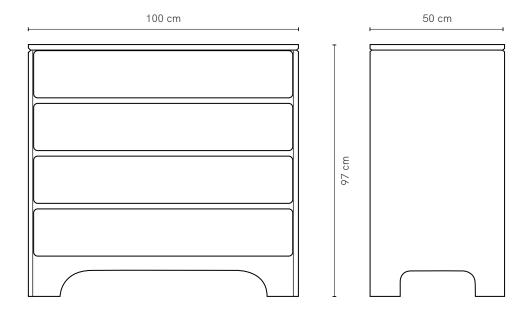

#### **CUSTOM MAKE**

Chest of Drawers pictured in Tasmanian Oak

### Scoop Chest of Drawers

Defined by its elegant curves and simplicity, drawing inspiration from carved stone, Scoop possesses a distinctly sculptured profile.

#### **SPECIFICATIONS**

Frame Solid Oak
Drawers Solid Oak

**Add ons** Glass top (5mm toughened glass

**Runners** Full extension **Make** 100% Australian

Warranty 10 years