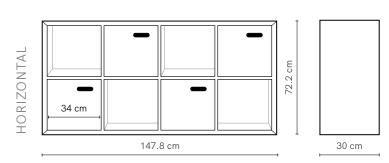

### Scoop Bookcase 8 Cube

Scoop Bookcase 8 cube vertical and horizontal is both a bookcase and toy box in one, with open spaces to sit books or trophies and boxes to stash away toys. The angular oak frame encases itself around oak or coloured boxes. Interchangeable, the boxes can be configured into all cavities.