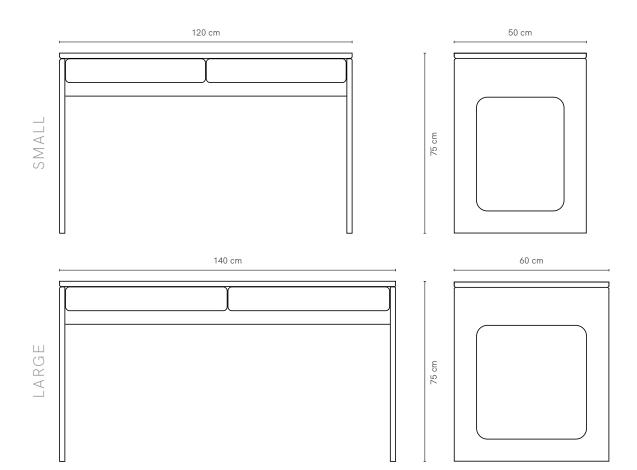

# Scoop Desk

Defined by its elegant curves and simplicity, drawing inspiration from carved stone, Scoop possesses a distinctly sculptured profile.

#### **SPECIFICATIONS**

Frame Solid Oak
Drawers Solid Oak

Finish Clear Satin Laquer

**Add ons** Glass top (5mm toughened glass)

Make 100% AustraliaWarranty 10 years