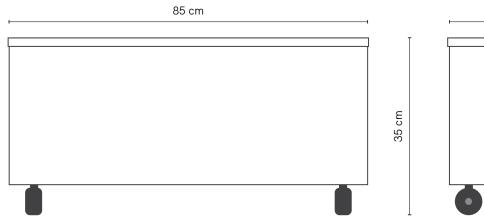

### Scoop Toybox

Kids will love to pack away their favourite treasures in the spacious Scoop toy box. Featuring soft closing hinges to protect your child's little fingers, and can be easily moved from room to room on its castor wheels.

#### **SPECIFICATIONS**

Frame Solid Oak Hinge Soft close

CastorsEasy glide castorsConstructionNo assembly requiredMake100% Australian

Warranty 10 years