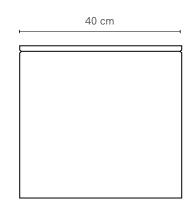

#### **CUSTOM MAKE**

Bedside pictured in Tasmanian Oak

## Scoop Bedside 2 Drawer

Defined by its elegant curves and simplicity, drawing inspiration from carved stone, Scoop possesses a distinctly sculptured profile.

#### **SPECIFICATIONS**

Frame Solid Oak
Drawers Solid Oak

Finish Clear Satin Laquer

Add ons Glass top (5mm toughened glass)

Make 100% Australia

Warranty 10 years