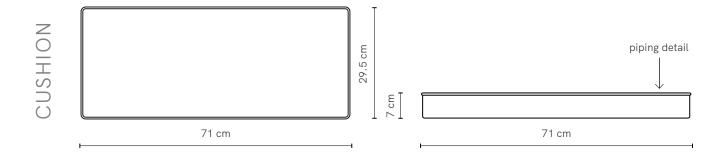

#### **FABRIC CUSHION (OPTIONAL)**

This bookcase features a perfectly positioned seat for kids to sit, read and play. Seat cushion includes piping detail. Reference our fabric library for inspiration. Alternatively, you may supply your own fabric.