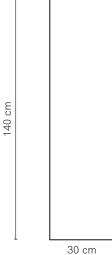

### Scoop Bookcase 12 Cube

Scoop Bookcase 12 cube is both a bookcase and toy box in one, with open spaces to sit books or trophies and boxes to stash away toys. The angular oak frame encases itself around oak or coloured boxes. Interchangeable, the boxes can be configured into all cavities.

#### **SPECIFICATIONS**

Frame Oak veneer
Boxes Solid oak
Detail Mitred corners
Finish Clear Satin Laquer
Make 100% Australia

Warranty 10 years