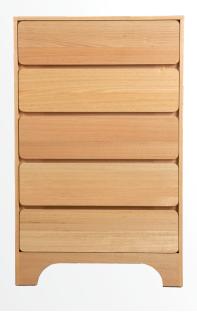

#### **CUSTOM MAKE**

Chest of Drawers pictured in Tasmanian Oak

### Scoop Chest of Drawers

Defined by its elegant curves and simplicity, drawing inspiration from carved stone, Scoop possesses a distinctly sculptured profile.