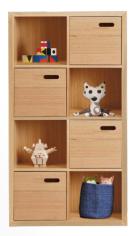

### Scoop Bookcase 8 Cube

Scoop Bookcase 8 cube vertical and horizontal is both a bookcase and toy box in one, with open spaces to sit books or trophies and boxes to stash away toys. The angular oak frame encases itself around oak or coloured boxes. Interchangeable, the boxes can be configured into all cavities.

#### **SPECIFICATIONS**

Frame Oak veneer
Boxes Solid oak

Detail Mitred corners
Finish Clear Satin Laquer
Make 100% Australian

Warranty 10 years

#### **CHOOSE YOUR BOXES**

Choose from colour options or timber and stain options. Custom colour option available on enquiry.

#### CHOOSE YOUR FRAME TIMBER

Choose from Tasmanian Oak, American Oak (POA), Whitewash or Black Japan (POA). Custom stain option available on enquiry.

Bookcases pictured in Tasmanian Oak