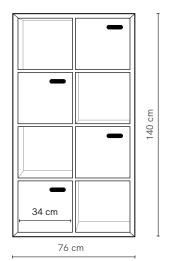

### Scoop Bookcase 6 Cube

Scoop Bookcase 6 cube is both a bookcase, a seat and toy box in one, with open spaces to sit books or trophies and boxes to stash away toys. The angular oak frame encases itself around interchangeable oak or coloured boxes.