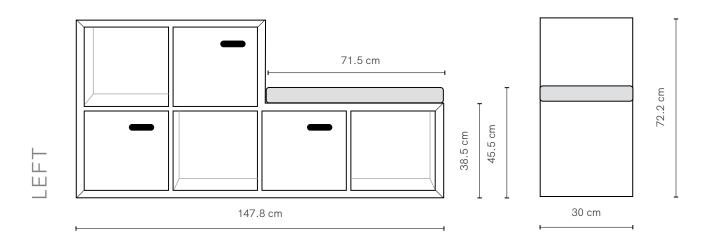

### Scoop Bunk

Defined by its elegant curves and simplicity, drawing inspiration from carved stone, Scoop possesses a distinctly sculptured profile. Interlocking joins that allow the bed to soar to a tiered space saver. Scoop is defined by its generous proportions and peek-a-boo cut outs.

Handcrafted using solid timber in either Tasmanian Oak or American Oak each with natural and distinct wood grain features. With durability and safety in mind, the Scoop bunk bed is constructed to be meet the complex matrix of the toughest testing and safety standards in Australia (by Furntech)\*. The design evolved through prototype experimentation until Lilly & Lolly had proven the performance and durability of the design.

#### **SPECIFICATIONS**

Frame Solid

**Finish** Clear Satin Laquer

Mattress Standard Australian sizes

Make 100% Australian

Warranty 10 years