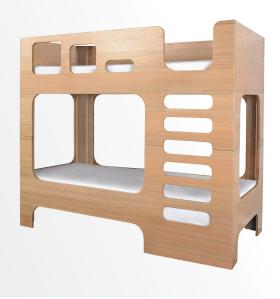

### Scoop Bunk

Defined by its elegant curves and simplicity, drawing inspiration from carved stone, Scoop possesses a distinctly sculptured profile. Interlocking joins that allow the bed to soar to a tiered space saver. Scoop is defined by its generous proportions and peek-a-boo cut outs.

Handcrafted using solid timber in either Tasmanian Oak or American Oak each with natural and distinct wood grain features. With durability and safety in mind, the Scoop bunk bed is constructed to be meet the complex matrix of the toughest testing and safety standards in Australia (by Furntech)\*. The design evolved through prototype experimentation until Lilly & Lolly had proven the performance and durability of the design.

Designed and manufactured on Australian soil using sustainably sourced timber, this piece of furniture promotes a better night's rest and a better future for our kids.

\*Australian Standards Approved. Furntech Certificate no. 14458/2.