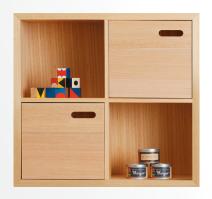

### Scoop Bookcase 4 Cube

Scoop Bookcase 4 cube is both a bookcase and toy box in one, with open spaces to sit books or trophies and boxes to stash away toys. The angular oak frame encases itself around interchangeable oak or coloured boxes.

#### **SPECIFICATIONS**

Frame Oak veneer
Boxes Solid oak
Detail Mitred corners
Finish Clear Satin Laquer
Make 100% Australian
Warranty 10 years