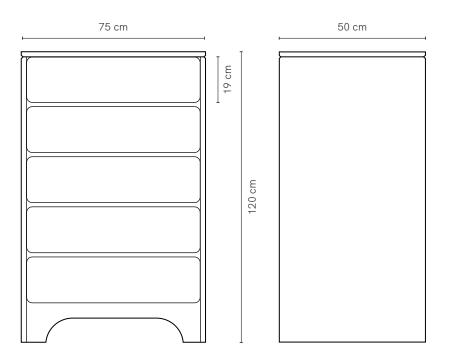

#### **CUSTOM MAKE**

Bedside pictured in Tasmanian Oak

## Scoop Bedside 2 Drawer

Defined by its elegant curves and simplicity, drawing inspiration from carved stone, Scoop possesses a distinctly sculptured profile.

#### **SPECIFICATIONS**

Frame Solid Oak
Drawers Solid Oak

Finish Clear Satin Laquer

Add ons Glass top (5mm toughened glass)

Make 100% Australia

Warranty 10 years