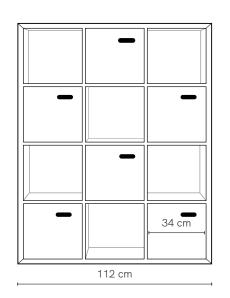

### Scoop Bookcase 12 Cube

Scoop Bookcase 12 cube is both a bookcase and toy box in one, with open spaces to sit books or trophies and boxes to stash away toys. The angular oak frame encases itself around oak or coloured boxes. Interchangeable, the boxes can be configured into all cavities.

#### **SPECIFICATIONS**

Frame Oak veneer
Boxes Solid oak
Detail Mitred corners
Finish Clear Satin Laquer
Make 100% Australia

Warranty 10 years

#### **TIMBER + STAIN OPTIONS**