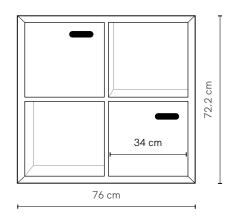

### Scoop Bookcase 4 Cube

Scoop Bookcase 4 cube is both a bookcase and toy box in one, with open spaces to sit books or trophies and boxes to stash away toys. The angular oak frame encases itself around interchangeable oak or coloured boxes.

#### **SPECIFICATIONS**

Frame Oak veneer
Boxes Solid oak
Detail Mitred corners
Finish Clear Satin Laquer
Make 100% Australian
Warranty 10 years