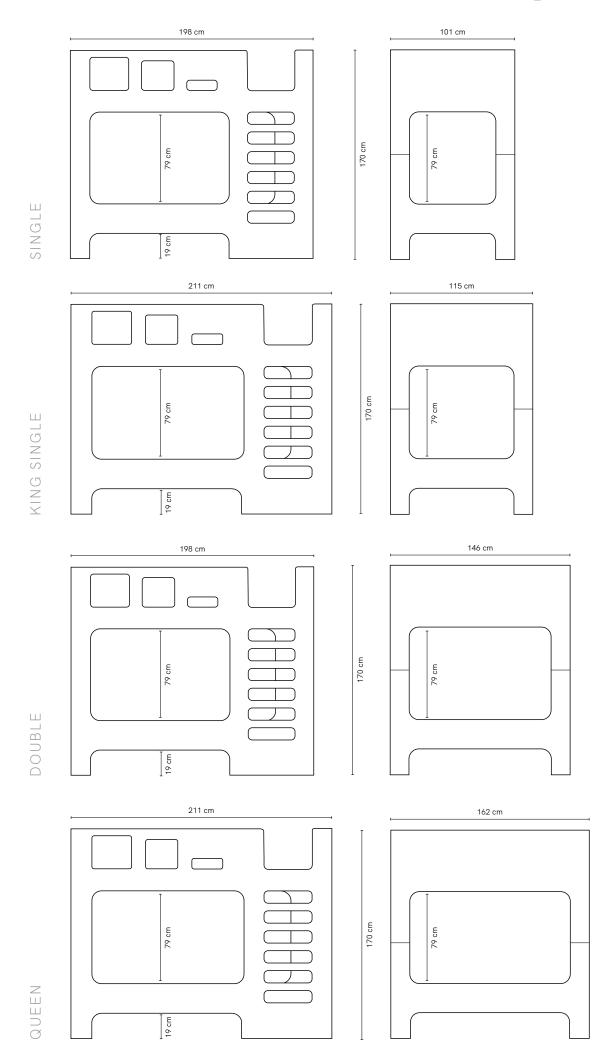

### Scoop Bunk

Defined by its elegant curves and simplicity, drawing inspiration from carved stone, Scoop possesses a distinctly sculptured profile. Interlocking joins that allow the bed to soar to a tiered space saver. Scoop is defined by its generous proportions and peek-a-boo cut outs.

Handcrafted using solid timber in either Tasmanian Oak or American Oak each with natural and distinct wood grain features. With durability and safety in mind, the Scoop bunk bed is constructed to be meet the complex matrix of the toughest testing and safety standards in Australia (by Furntech)\*. The design evolved through prototype experimentation until Lilly & Lolly had proven the performance and durability of the design.

#### **SPECIFICATIONS**

Frame Solid

**Finish** Clear Satin Laquer

Mattress Standard Australian sizes

Make 100% Australian

Warranty 10 years