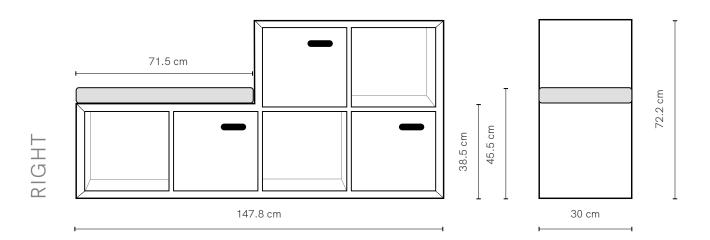

### Scoop Bookcase 6 Cube

Scoop Bookcase 6 cube is both a bookcase, a seat and toy box in one, with open spaces to sit books or trophies and boxes to stash away toys. The angular oak frame encases itself around interchangeable oak or coloured boxes.

#### **SPECIFICATIONS**

Frame Oak veneer

Boxes Solid oak

Detail Mitred corners

Finish Clear Satin Laquer

Make 100% Australian

Warranty 10 years

#### **FABRIC CUSHION (OPTIONAL)**

This bookcase features a perfectly positioned seat for kids to sit, read and play. Seat cushion includes piping detail. Reference our fabric library for inspiration. Alternatively, you may supply your own fabric.