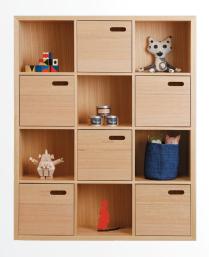

#### **CUSTOM MAKE**

Bookcase pictured in Tasmanian Oak

### Scoop Bookcase 12 Cube

Scoop Bookcase 12 cube is both a bookcase and toy box in one, with open spaces to sit books or trophies and boxes to stash away toys. The angular oak frame encases itself around oak or coloured boxes. Interchangeable, the boxes can be configured into all cavities.

#### **SPECIFICATIONS**

Frame Oak veneer
Boxes Solid oak
Detail Mitred corners
Finish Clear Satin Laquer
Make 100% Australia

Warranty 10 years