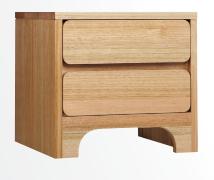

#### **CUSTOM MAKE**

Bedside pictured in Tasmanian Oak

## Scoop Bedside 2 Drawer

Defined by its elegant curves and simplicity, drawing inspiration from carved stone, Scoop possesses a distinctly sculptured profile.