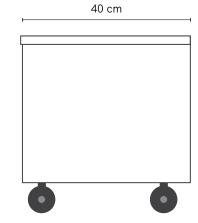

### Scoop Toybox

Kids will love to pack away their favourite treasures in the spacious Scoop toy box. Featuring soft closing hinges to protect your child's little fingers, and can be easily moved from room to room on its castor wheels.

#### **SPECIFICATIONS**

Frame Solid Oak Hinge Soft close

CastorsEasy glide castorsConstructionNo assembly requiredMake100% Australian

Warranty 10 years