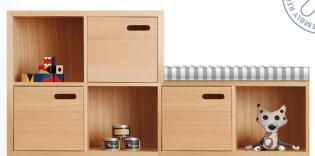

### Scoop Bookcase 6 Cube

Scoop Bookcase 6 cube is both a bookcase, a seat and toy box in one, with open spaces to sit books or trophies and boxes to stash away toys. The angular oak frame encases itself around interchangeable oak or coloured boxes.

#### **SPECIFICATIONS**

Frame Oak veneer

Boxes Solid oak

Detail Mitred corners

Finish Clear Satin Laquer

Make 100% Australian

Warranty 10 years

#### **FABRIC CUSHION (OPTIONAL)**

This bookcase features a perfectly positioned seat for kids to sit, read and play. Seat cushion includes piping detail. Reference our fabric library for inspiration. Alternatively, you may supply your own fabric.