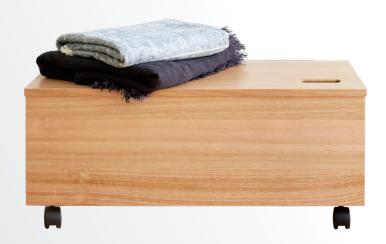

### Scoop Toybox

Kids will love to pack away their favourite treasures in the spacious Scoop toy box. Featuring soft closing hinges to protect your child's little fingers, and can be easily moved from room to room on its castor wheels.

#### **SPECIFICATIONS**

Frame Solid Oak Hinge Soft close

CastorsEasy glide castorsConstructionNo assembly requiredMake100% Australian

Warranty 10 years