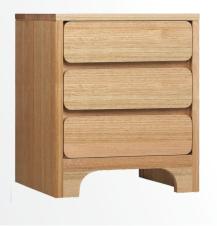

#### **CUSTOM MAKE**

Bedside pictured in Tasmanian Oak

## Scoop Bedside 2 Drawer

Defined by its elegant curves and simplicity, drawing inspiration from carved stone, Scoop possesses a distinctly sculptured profile.

#### **SPECIFICATIONS**

Frame Solid Oak
Drawers Solid Oak

Finish Clear Satin Laquer

Add ons Glass top (5mm toughened glass)

Make 100% Australia

Warranty 10 years