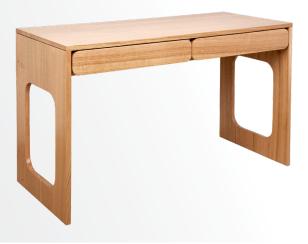

#### **CUSTOM MAKE**

Desk pictured in Tasmanian Oak

# Scoop Desk

Defined by its elegant curves and simplicity, drawing inspiration from carved stone, Scoop possesses a distinctly sculptured profile.

#### **SPECIFICATIONS**

Frame Solid Oak
Drawers Solid Oak

Finish Clear Satin Laquer

**Add ons** Glass top (5mm toughened glass)

Make 100% AustraliaWarranty 10 years