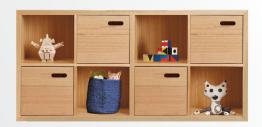

### Scoop Bookcase 12 Cube

Scoop Bookcase 12 cube is both a bookcase and toy box in one, with open spaces to sit books or trophies and boxes to stash away toys. The angular oak frame encases itself around oak or coloured boxes. Interchangeable, the boxes can be configured into all cavities.

#### **SPECIFICATIONS**

Frame Oak veneer
Boxes Solid oak
Detail Mitred corners
Finish Clear Satin Laquer
Make 100% Australia

Warranty 10 years

#### CHOOSE YOUR BOXES

Choose from colour options or timber and stain options. Custom colour option available on enquiry.

#### CHOOSE YOUR FRAME TIMBER

Choose from Tasmanian Oak, American Oak (POA), Whitewash or Black Japan (POA). Custom stain option available on enquiry.

Bookcase pictured in Tasmanian Oak