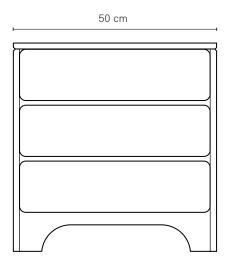

#### **CUSTOM MAKE**

Bedside pictured in Tasmanian Oak

## Scoop Bedside 2 Drawer

Defined by its elegant curves and simplicity, drawing inspiration from carved stone, Scoop possesses a distinctly sculptured profile.

#### **SPECIFICATIONS**

Frame Solid Oak
Drawers Solid Oak

Finish Clear Satin Laquer

Add ons Glass top (5mm toughened glass)

Make 100% Australia

Warranty 10 years